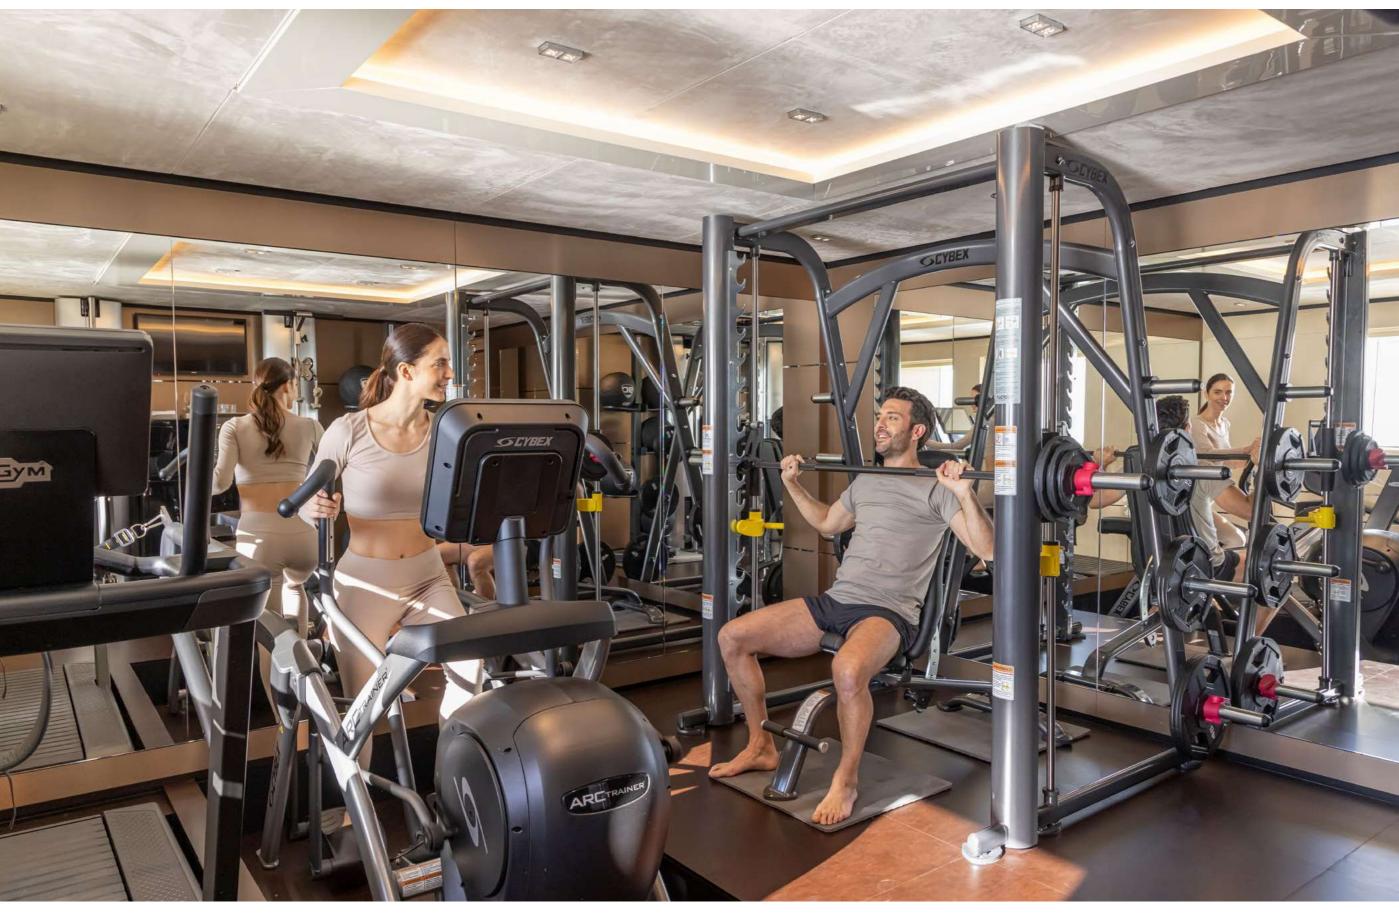

### YACHT FOR CHARTER | K2 | 49.90M / 163' 9" | TWIN ENSUITE

YACHT FOR CHARTER | K2 | 49.90M / 163' 9" | SKYLOUNGE | CINEMA

Fully equipped gym at the main deck I Gym Equipment: Treadmill, Elliptical, Pulley, Mats, Free weight, Bench