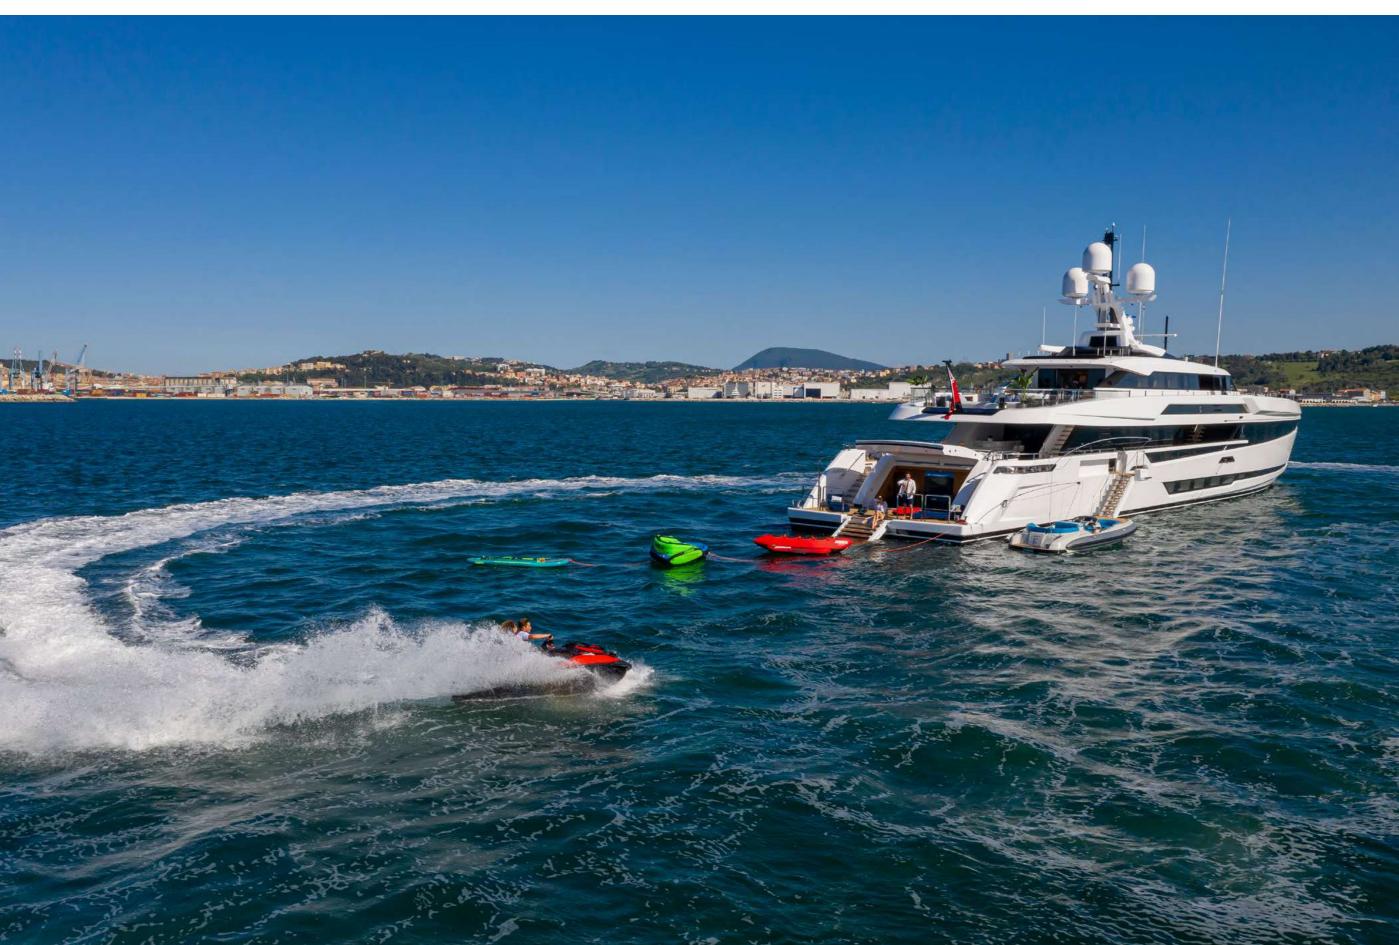

#### YACHT FOR CHARTER | K2 | 49.90M / 163' 9" | AERIAL | WATER TOYS

## YACHT FOR CHARTER | K2 | 49.90M / 163' 9"

| TENDERS & TOYS                                 | INFLATABLES                                          |  |
|------------------------------------------------|------------------------------------------------------|--|
| 1 X 6,37 MT CASTOLDI JT 21 - 250 HP @ 3800 RPM | 1 X STERN FLOATING POOL                              |  |
| 1 X 12,50 MT NOVAMARINE BS 120 - 740 HP (2023) | (SWIM PLATFORM UNFOLDING IN THE POOL)                |  |
| 1 X 3,40 MT RIB WITH OVERBOARD ENGINE          | 1 X SPINERA ENDLESS RIDE HD ROTATING TUBE 4-6 PEOPLE |  |
|                                                | 1 X JOBE OASIS (WATER CARPET)                        |  |
| 1 X SEADOO JET-SKI RXP- X RS 300 (2023)        | 1 X JOBE CHASER (4 PEOPLE)                           |  |
| 2 X SEABOBS                                    | 1 X JOBE BINAR (2 PEOPLE)                            |  |
| 2 X INFLATABLE STAND-UP PADDLEBOARDS           | 1 X JOBE THUNDER TOWABLE (1 PERSON)                  |  |
| 2 X INFLATABLE KAYAK (1 X SINGLE, 1 X DOUBLE)  |                                                      |  |
| 1 X JETBOARD                                   | TOWABLES                                             |  |
|                                                | 1 X MULTI POSITION BOARD                             |  |
|                                                | 2 X WATERSKIS                                        |  |