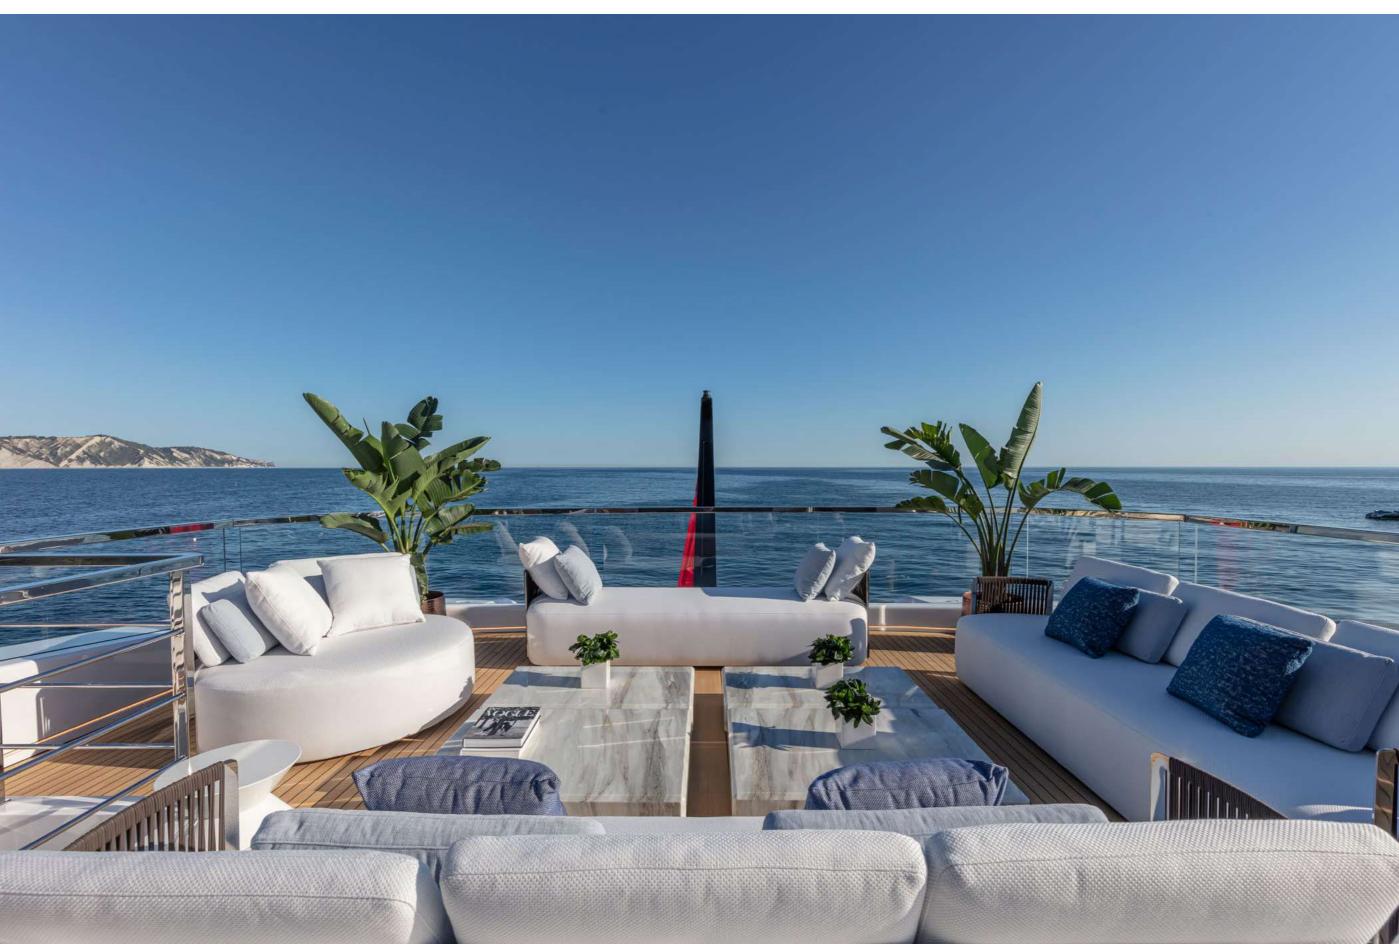

### YACHT FOR CHARTER | K2 | 49.90M / 163' 9" | AFT DECK

## YACHT FOR CHARTER | K2 | 49.90M / 163' 9" | AFT DECK