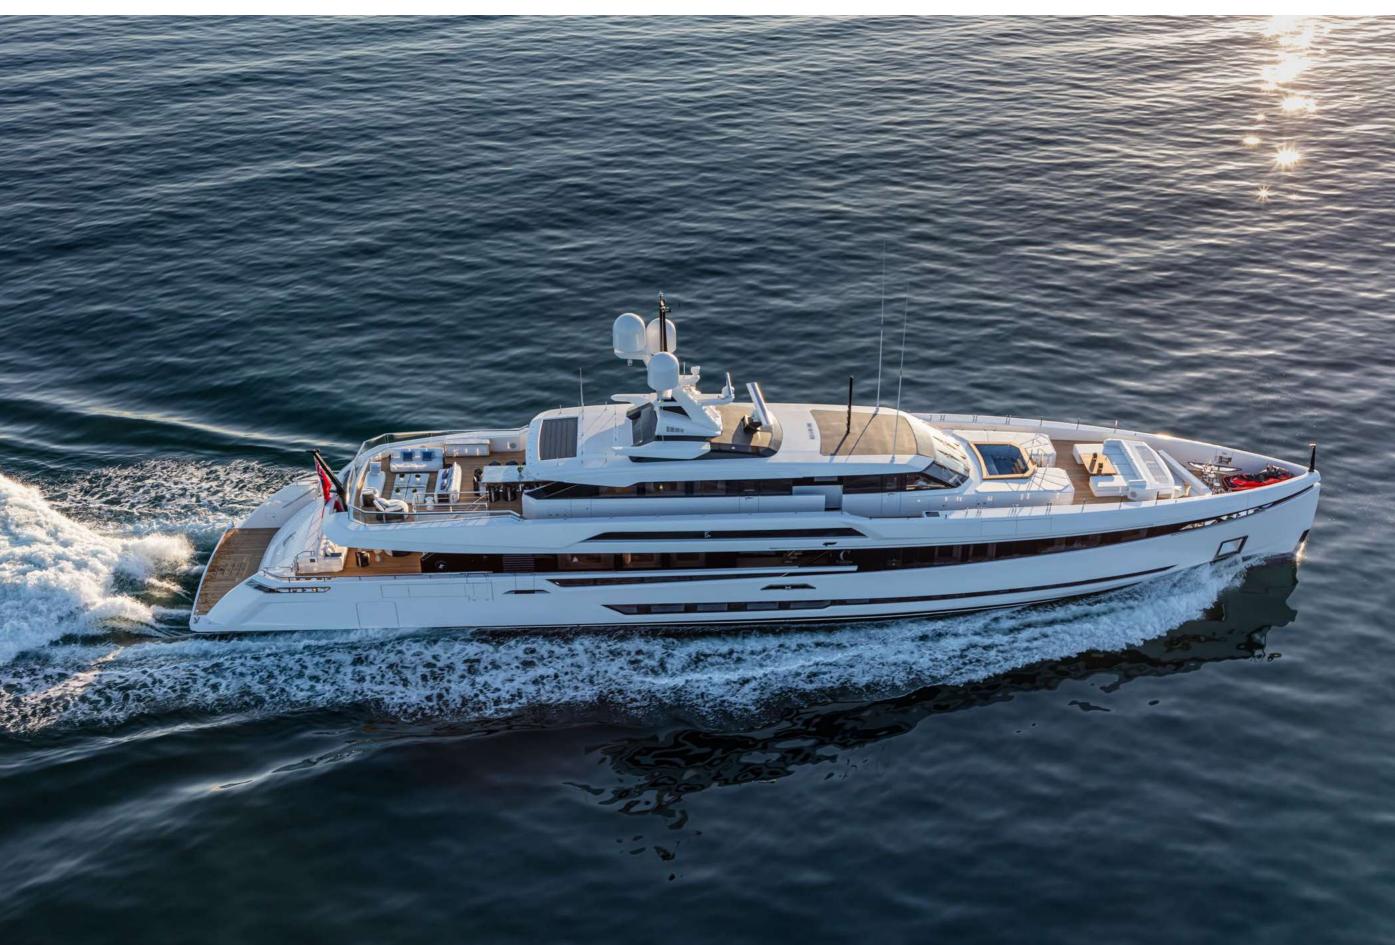

MED          |                                                                                                             |
| CRUISING AREA WINTER | WEST MED          |                                                                                                             |
| WEEKLY RATE HIGH     | € 290,000         |                                                                                                             |
| WEEKLY RATE LOW      | € 270,000         |                                                                                                             |
|                      |                   |                                                                                                             |

YACHT FOR CHARTER | K2 | 49.90M / 163' 9" | PROFILE







## YACHT FOR CHARTER | K2 | 49.90M / 163' 9" | MAIN SALON



YACHT FOR CHARTER | K2 | 49.90M / 163' 9" | MAIN SALON | DINING



### YACHT FOR CHARTER | K2 | 49.90M / 163' 9" | MASTER STATEROOM





### YACHT FOR CHARTER | K2 | 49.90M / 163' 9" | MASTER ENSUITE





### YACHT FOR CHARTER | K2 | 49.90M / 163' 9" | VIP STATEROOM 2





### YACHT FOR CHARTER | K2 | 49.90M / 163' 9" | TWIN STATEROOM



### YACHT FOR CHARTER | K2 | 49.90M / 163' 9" | TWIN ENSUITE





YACHT FOR CHARTER | K2 | 49.90M / 163' 9" | SKYLOUNGE | CINEMA





Fully equipped gym at the main deck I Gym Equipment: Treadmill, Elliptical, Pulley, Mats, Free weight, Bench

### YACHT FOR CHARTER | K2 | 49.90M / 163' 9" | AFT DECK



## YACHT FOR CHARTER | K2 | 49.90M / 163' 9" | AFT DECK





### YACHT FOR CHARTER | K2 |