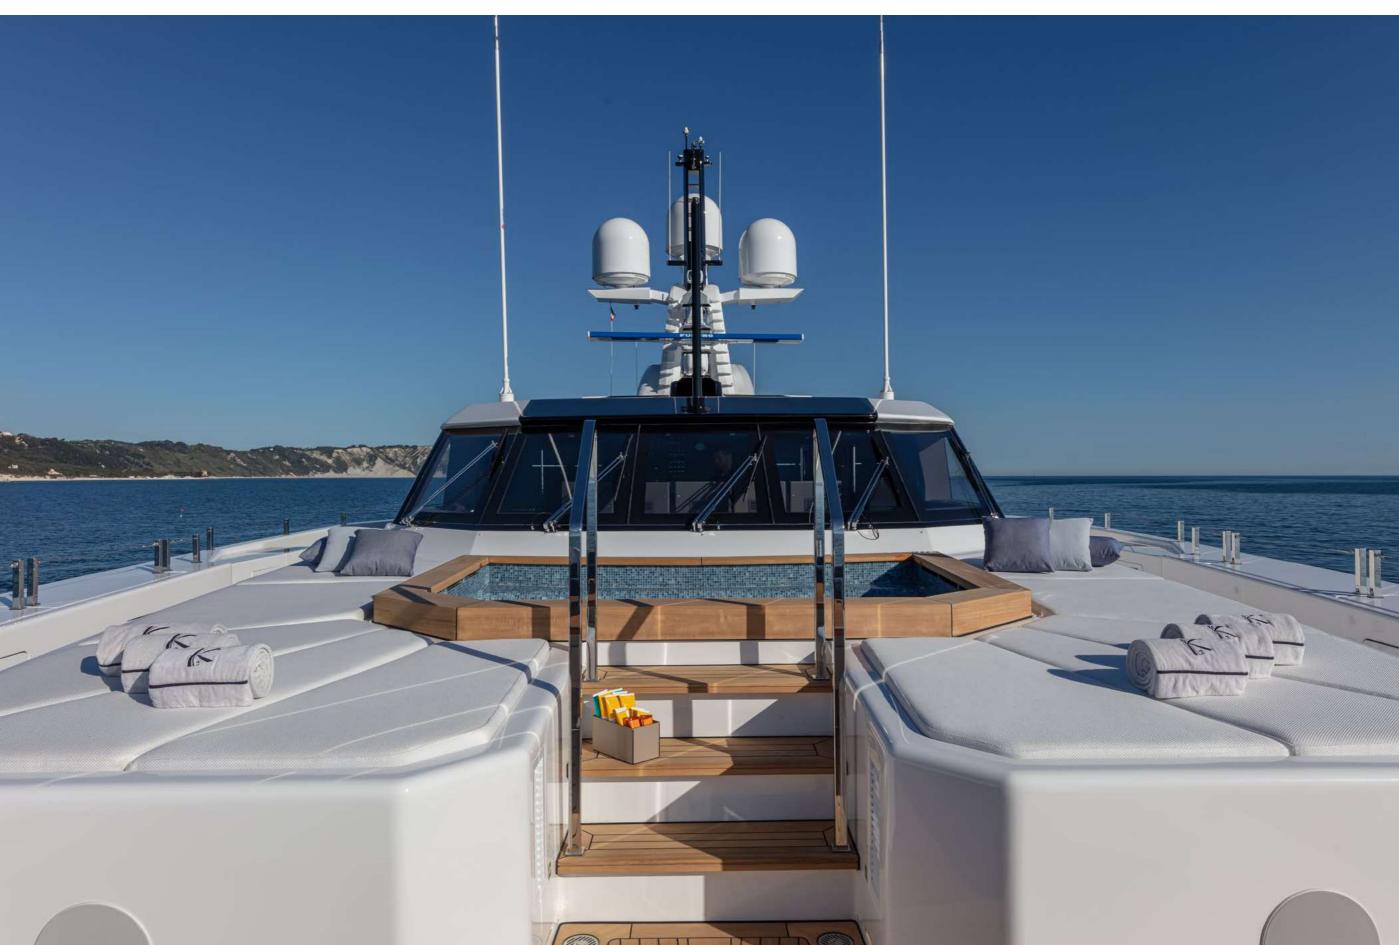

63' 9" | MASTER STATEROOM





### YACHT FOR CHARTER | K2 | 49.90M / 163' 9" | MASTER ENSUITE





### YACHT FOR CHARTER | K2 | 49.90M / 163' 9" | VIP STATEROOM 2





### YACHT FOR CHARTER | K2 | 49.90M / 163' 9" | TWIN STATEROOM



### YACHT FOR CHARTER | K2 | 49.90M / 163' 9" | TWIN ENSUITE





YACHT FOR CHARTER | K2 | 49.90M / 163' 9" | SKYLOUNGE | CINEMA





Fully equipped gym at the main deck I Gym Equipment: Treadmill, Elliptical, Pulley, Mats, Free weight, Bench

### YACHT FOR CHARTER | K2 | 49.90M / 163' 9" | AFT DECK



## YACHT FOR CHARTER | K2 | 49.90M / 163' 9" | AFT DECK





### YACHT FOR CHARTER | K2 | 49.90M / 163' 9" | LIFESTYLE



### YACHT FOR CHARTER | K2 | 49.90M / 163' 9" | AFT DECK | AL FRESCO DINING





#### YACHT FOR CHARTER | K2 | 49.90M / 163' 9" | SUN DECK







## YACHT FOR CHARTER | K2 | 49.90M / 163' 9" | BEACH CLUB







#### YACHT FOR CHARTER | K2 | 49.90M / 163' 9" | AERIAL | WATER TOYS





## YACHT FOR CHARTER | K2 | 49.90M / 163' 9"

| TENDERS & TOYS                                 | INFLATABLES                                          |  |
|------------------------------------------------|------------------------------------------------------|--|
| 1 X 6,37 MT CASTOLDI JT 21 - 250 HP @ 3800 RPM | 1 X STERN FLOATING POOL                              |  |
| 1 X 12,50 MT NOVAMARINE BS 120 - 740 HP (2023) | (SWIM PLATFORM UNFOLDING IN THE POOL)                |  |
| 1 X 3,40 MT RIB WITH OVERBOARD ENGINE          | 1 X SPINERA ENDLESS RIDE HD ROTATING TUBE 4-6 PEOPLE |  |
|                                                | 1 X JOBE OASI