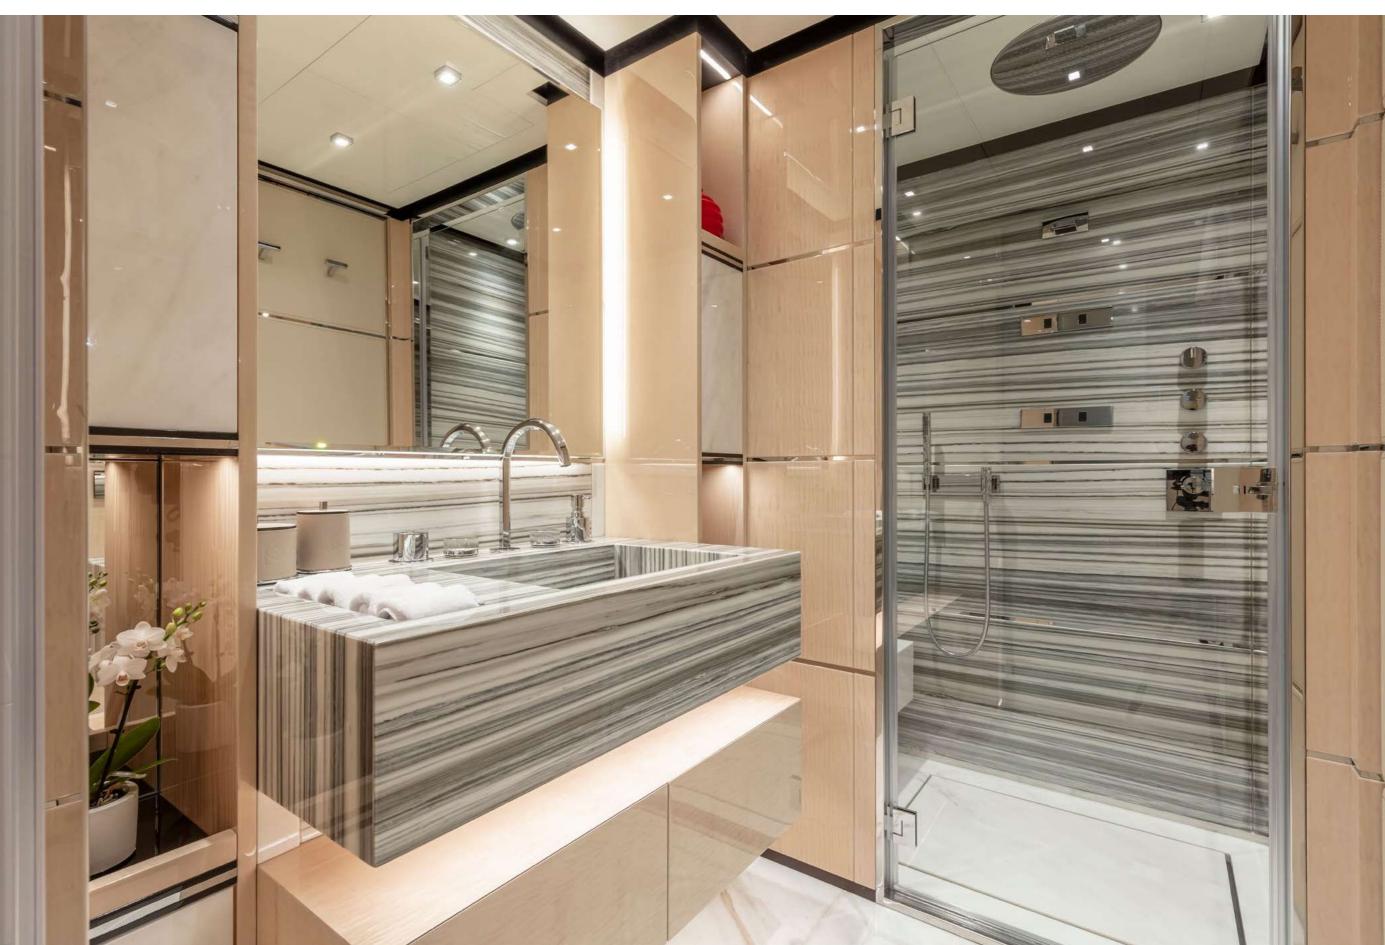

### YACHT FOR CHARTER | K2 | 49.90M / 163' 9" | TWIN ENSUITE

YACHT FOR CHARTER | K2 | 49.90M / 163' 9" | SKYLOUNGE | CINEMA

Fully equipped gym at the main deck I Gym Equipment: Treadmill, Elliptical, Pulley, Mats, Free weight, Bench