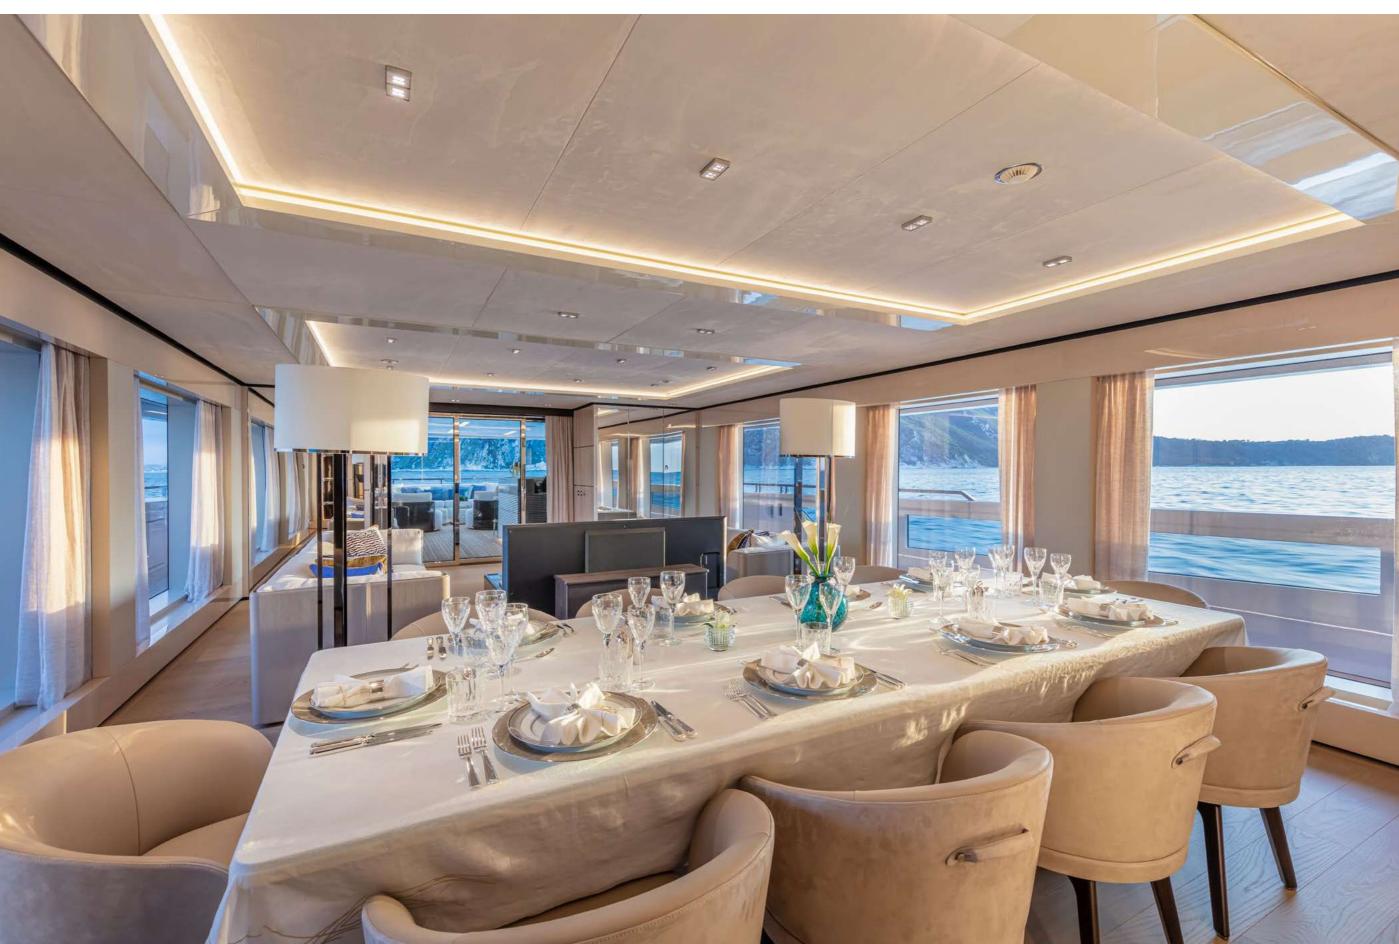

## YACHT FOR CHARTER | K2 | 49.90M / 163' 9" | MAIN SALON

YACHT FOR CHARTER | K2 | 49.90M / 163' 9" | MAIN SALON | DINING