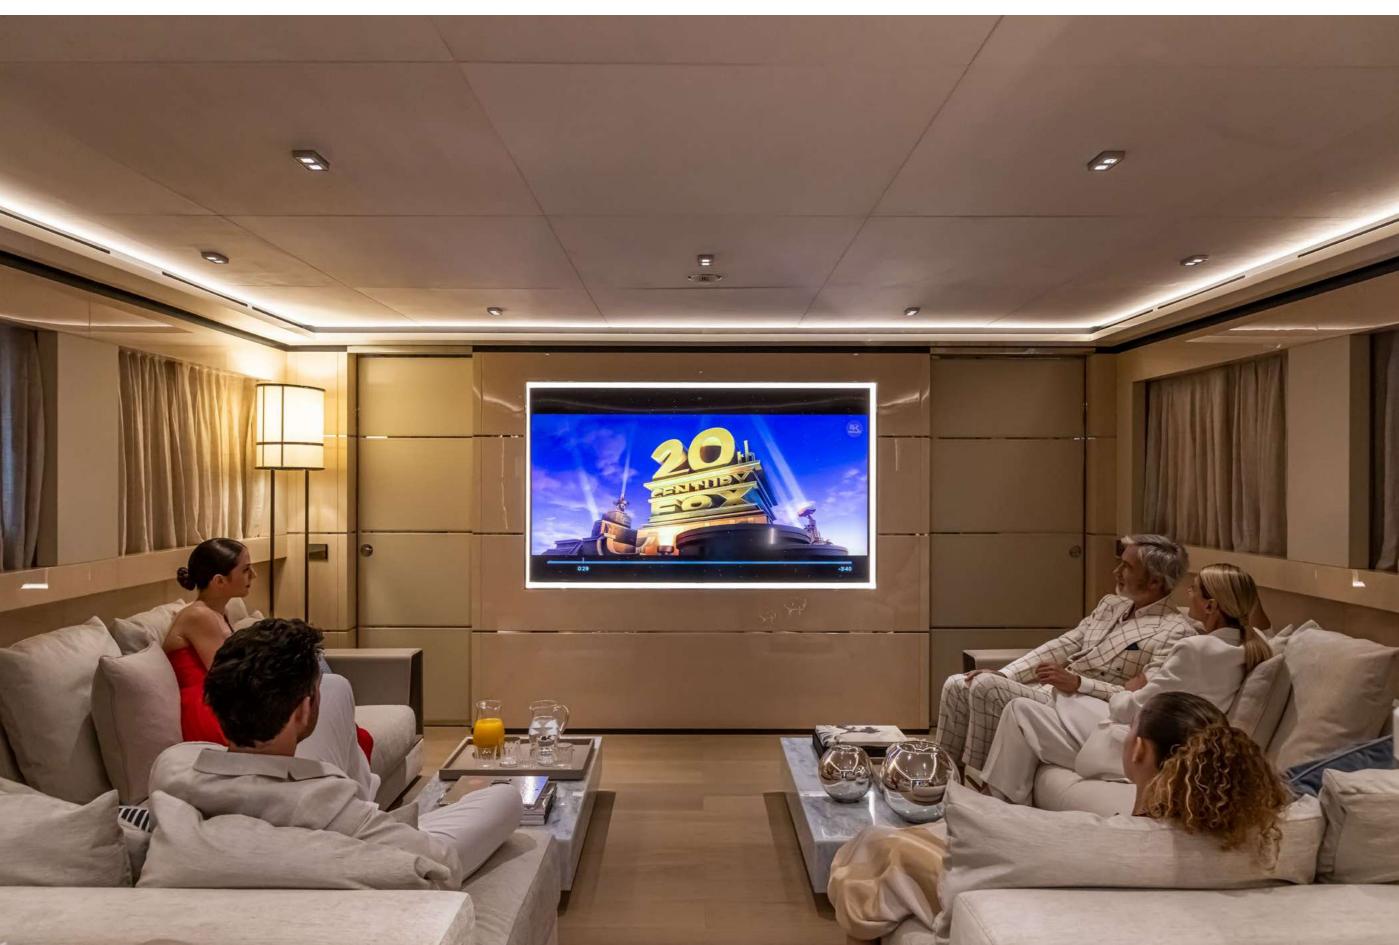

### YACHT FOR CHARTER | K2 | 49.90M / 163' 9" | TWIN ENSUITE

YACHT FOR CHARTER | K2 | 49.90M / 163' 9" | SKYLOUNGE | CINEMA

Fully equipped gym at the main deck I Gym Equipment: Treadmill, Elliptical, Pulley, Mats, Free weight, Bench