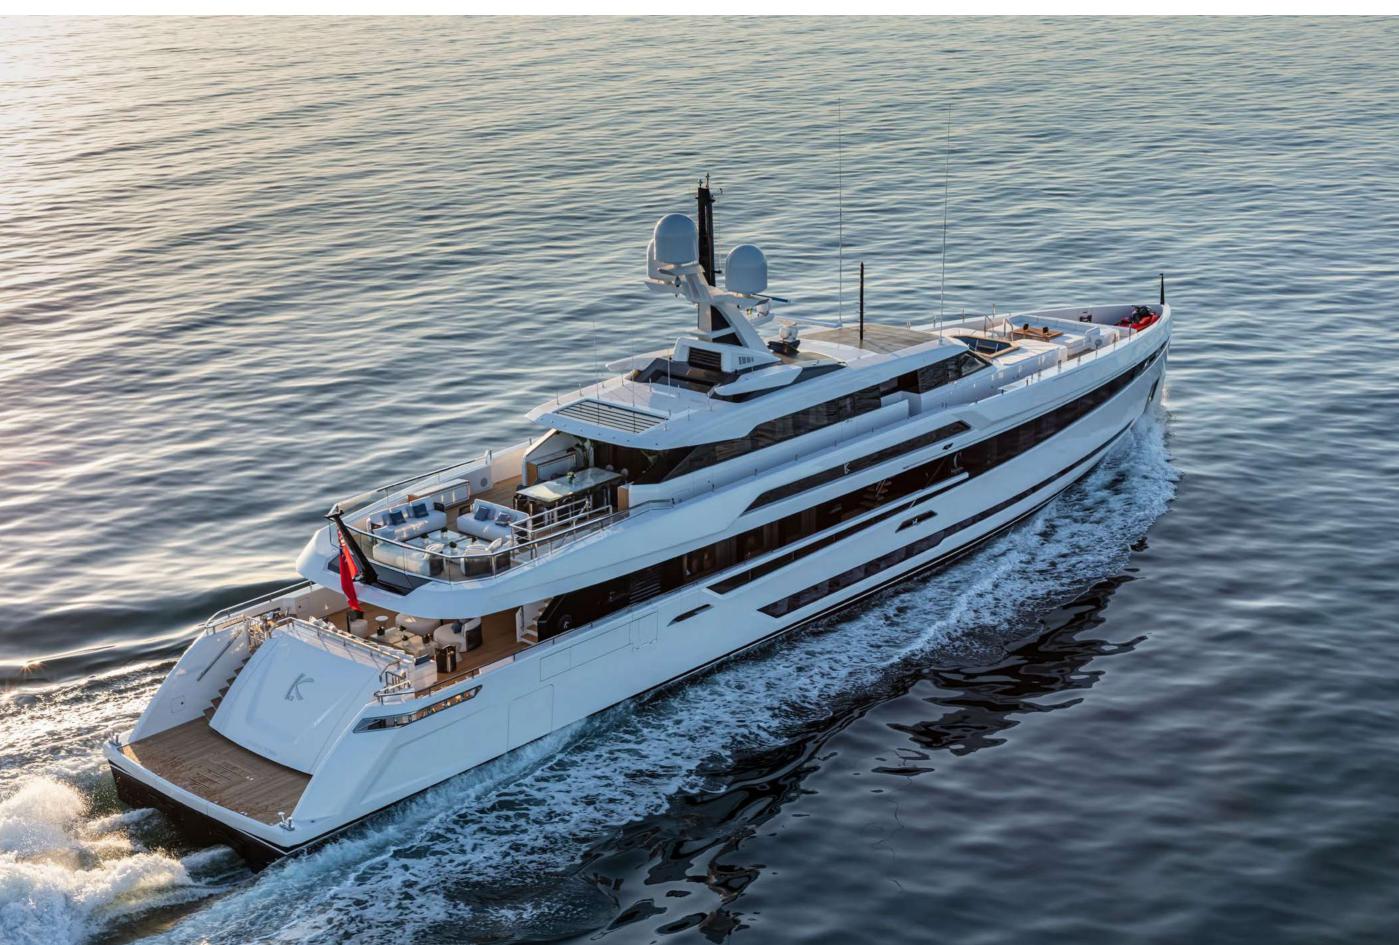

|                                                                                                             |
| CRUISING AREA WINTER | WEST MED          |                                                                                                             |
| WEEKLY RATE HIGH     | € 290,000         |                                                                                                             |
| WEEKLY RATE LOW      | € 270,000         |                                                                                                             |
|                      |                   |                                                                                                             |

YACHT FOR CHARTER | K2 | 49.90M / 163' 9" | PROFILE







## YACHT FOR CHARTER | K2 | 49.90M / 163' 9" | MAIN SALON



YACHT FOR CHARTER | K2 | 49.90M / 163' 9" | MAIN SALON | DINING



### YACHT FOR CHARTER | K2 | 49.90M / 163' 9" | MASTER STATEROOM





### YACHT FOR CHARTER | K2 | 49.90M / 163' 9" | MASTER ENSUITE





### YACHT FOR CHARTER | K2 | 49.90M / 163' 9" | VIP STATEROOM 2





### YACHT FOR CHARTER | K2 | 49.90M / 163' 9" | TWIN STATEROOM



### YACHT FOR CHARTER | K2 | 49.90M / 163' 9" | TWIN ENSUITE





YACHT FOR CHARTER | K2 | 49.90M / 163' 9" | SKYLOUNGE | CINEMA





Fully equipped gym at the main deck I Gym Equipment: Treadmill, Elliptical, Pulley, Mats, Free weight, Bench

### YACHT FOR CHARTER | K2 | 49.90M / 163' 9" | AFT DECK



## YACHT FOR CHARTER | K2 | 49.90M / 163' 9" | AFT DECK





### YACHT FOR CHARTER | K2 | 49.