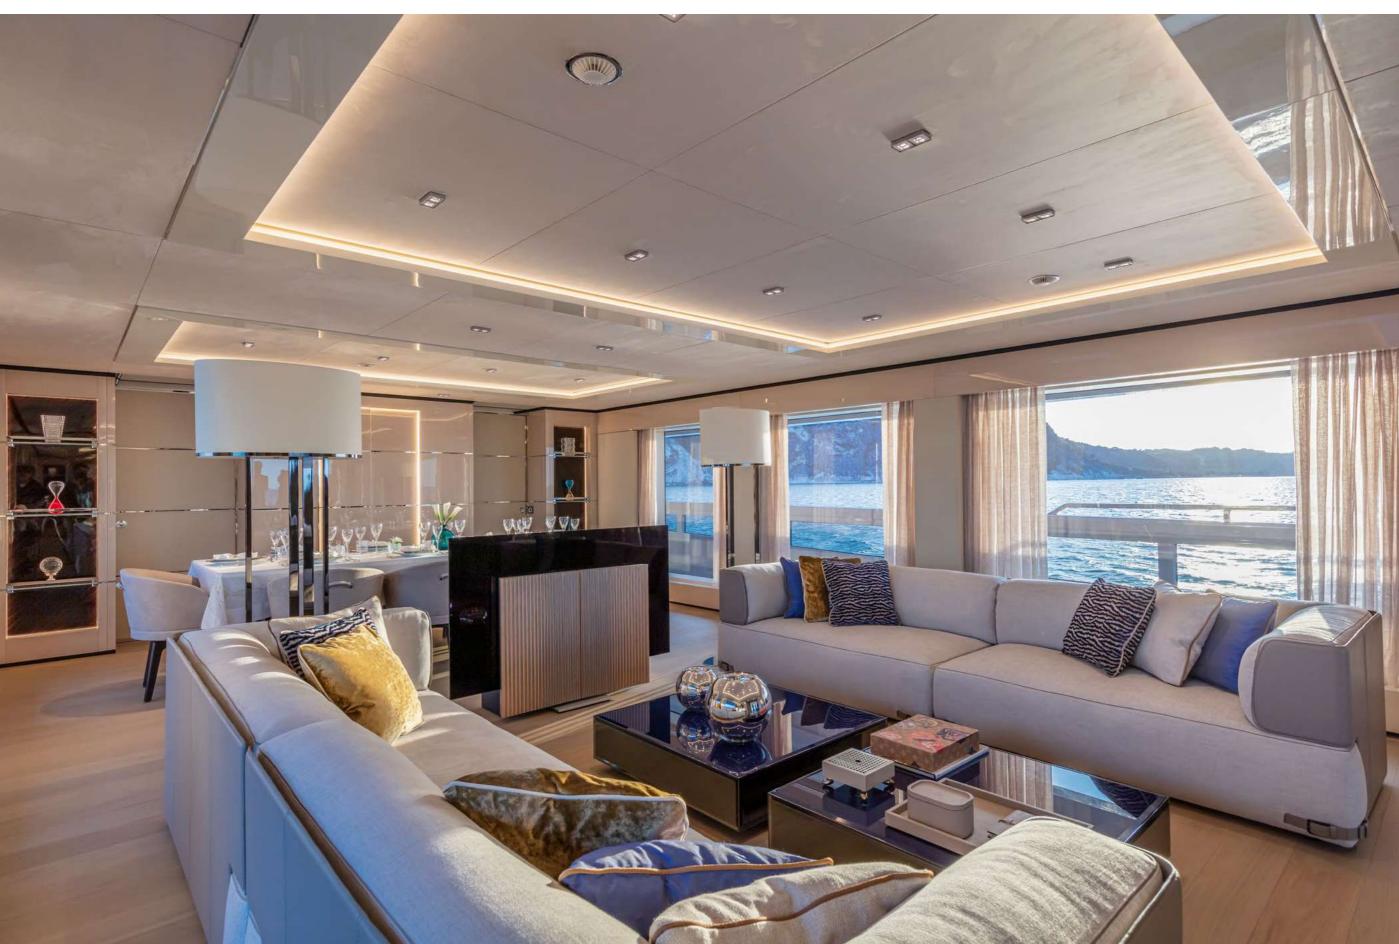

## YACHT FOR CHARTER | K2 | 49.90M / 163' 9" | MAIN SALON

YACHT FOR CHARTER | K2 | 49.90M / 163' 9" | MAIN SALON | DINING