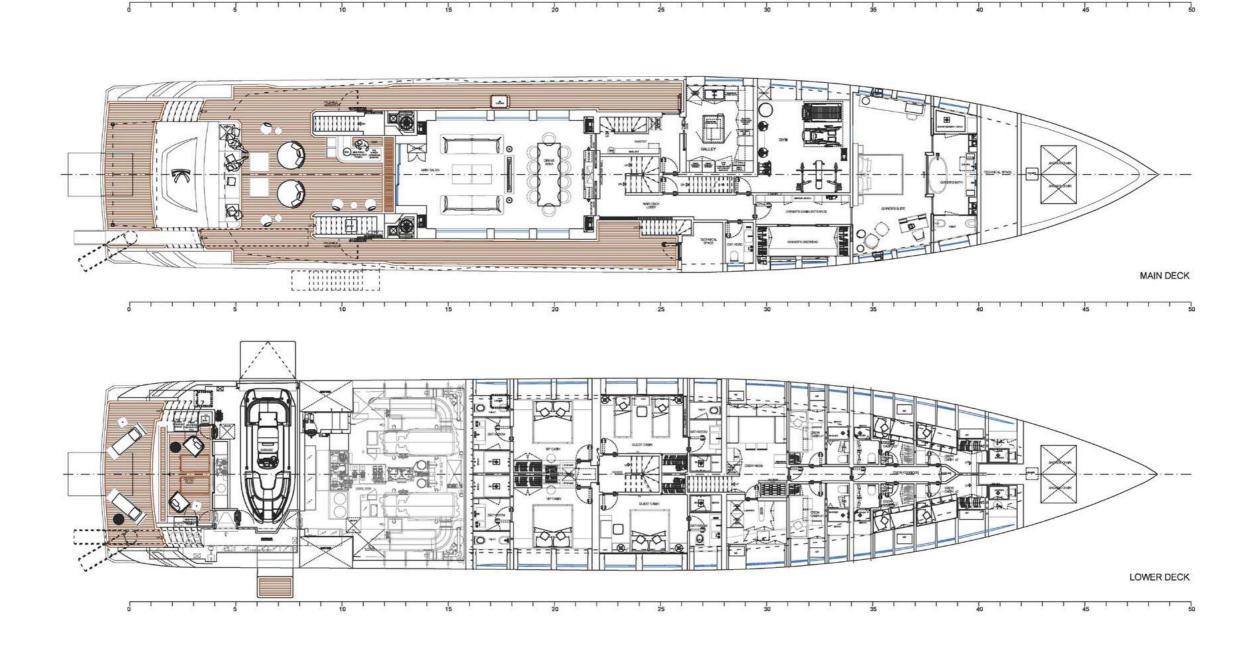

RPET)                        |  |
| 1 X SEADOO JET-SKI RXP- X RS 300 (2023)        | 1 X JOBE CHASER (4 PEOPLE)                           |  |
| 2 X SEABOBS                                    | 1 X JOBE BINAR (2 PEOPLE)                            |  |
| 2 X INFLATABLE STAND-UP PADDLEBOARDS           | 1 X JOBE THUNDER TOWABLE (1 PERSON)                  |  |
| 2 X INFLATABLE KAYAK (1 X SINGLE, 1 X DOUBLE)  |                                                      |  |
| 1 X JETBOARD                                   | TOWABLES                                             |  |
|                                                | 1 X MULTI POSITION BOARD                             |  |
|                                                | 2 X WATERSKIS                                        |  |