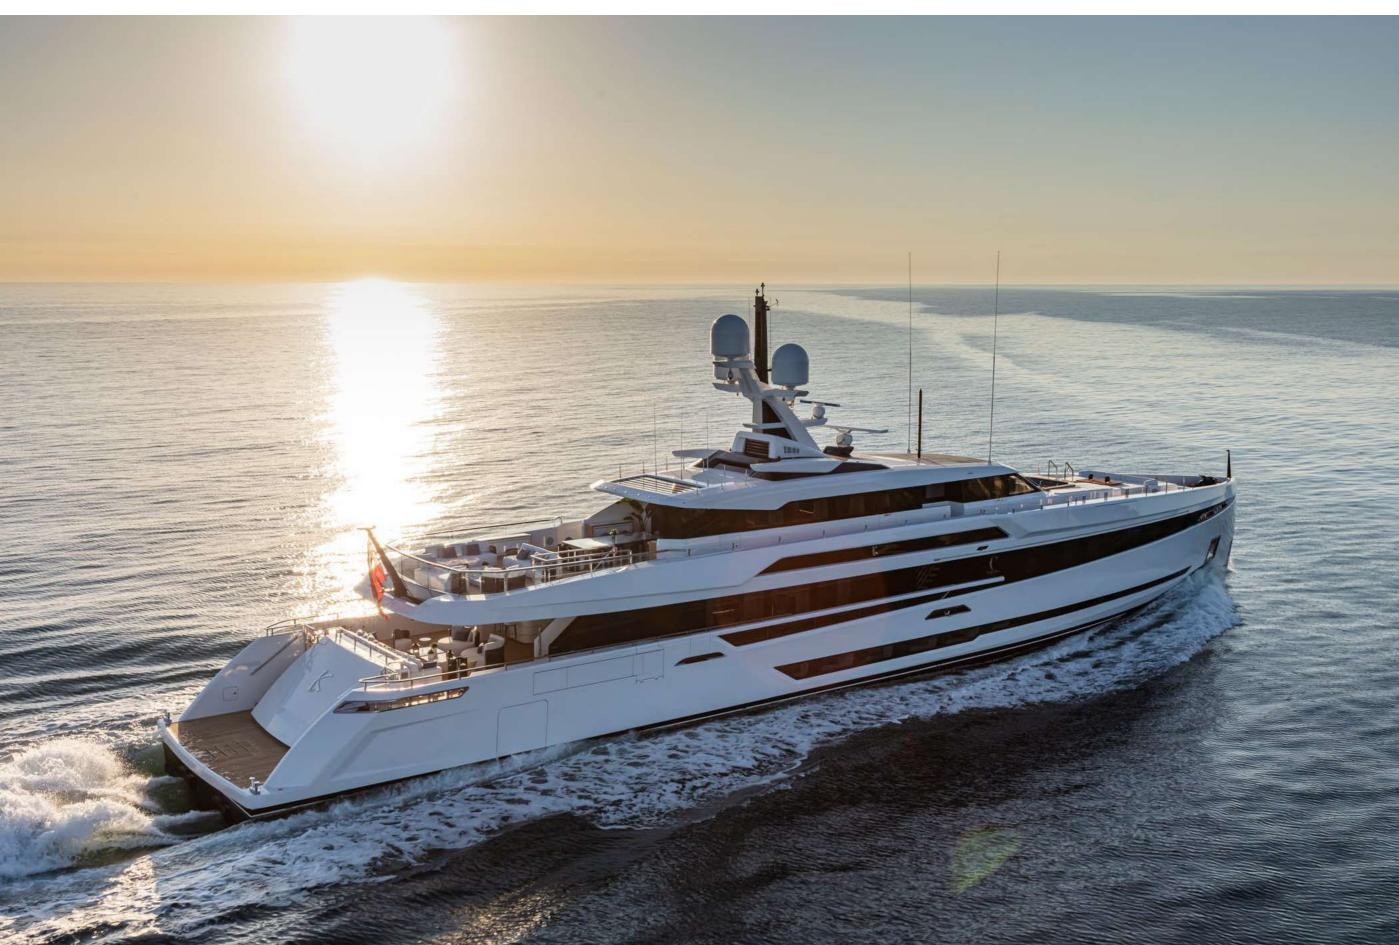

ED          |                                                                                                             |
| CRUISING AREA WINTER | WEST MED          |                                                                                                             |
| WEEKLY RATE HIGH     | € 290,000         |                                                                                                             |
| WEEKLY RATE LOW      | € 270,000         |                                                                                                             |
|                      |                   |                                                                                                             |

YACHT FOR CHARTER | K2 | 49.90M / 163' 9" | PROFILE







## YACHT FOR CHARTER | K2 | 49.90M / 163' 9" | MAIN SALON



YACHT FOR CHARTER | K2 | 49.90M / 163' 9" | MAIN SALON | DINING



### YACHT FOR CHARTER | K2 | 49.90M / 163' 9" | MASTER STATEROOM





### YACHT FOR CHARTER | K2 | 49.90M / 163' 9" | MASTER ENSUITE





### YACHT FOR CHARTER | K2 | 49.90M / 163' 9" | VIP STATEROOM 2





### YACHT FOR CHARTER | K2 | 49.90M / 163' 9" | TWIN STATEROOM



### YACHT FOR CHARTER | K2 | 49.90M / 163' 9" | TWIN ENSUITE





YACHT FOR CHARTER | K2 | 49.90M / 163' 9" | SKYLOUNGE | CINEMA





Fully equipped gym at the main deck I Gym Equipment: Treadmill, Elliptical, Pulley, Mats, Free weight, Bench

### YACHT FOR CHARTER | K2 | 49.90M / 163' 9" | AFT DECK



## YACHT FOR CHARTER | K2 | 49.90M / 163' 9" | AFT DECK





### YACHT FOR CHARTER | K2 | 4