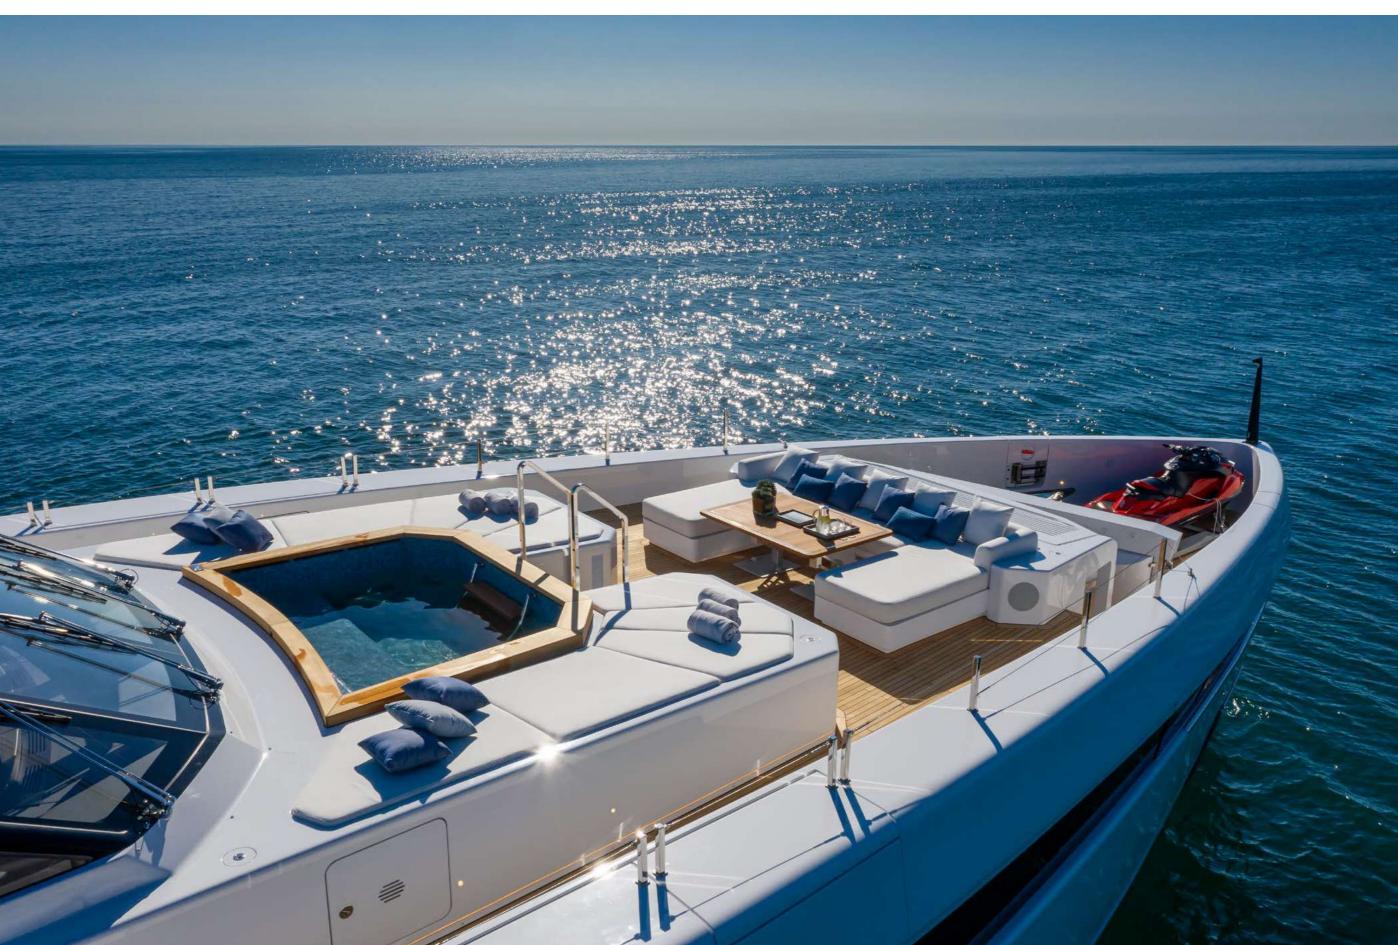

AIN SALON | DINING



### YACHT FOR CHARTER | K2 | 49.90M / 163' 9" | MASTER STATEROOM





### YACHT FOR CHARTER | K2 | 49.90M / 163' 9" | MASTER ENSUITE





### YACHT FOR CHARTER | K2 | 49.90M / 163' 9" | VIP STATEROOM 2





### YACHT FOR CHARTER | K2 | 49.90M / 163' 9" | TWIN STATEROOM



### YACHT FOR CHARTER | K2 | 49.90M / 163' 9" | TWIN ENSUITE





YACHT FOR CHARTER | K2 | 49.90M / 163' 9" | SKYLOUNGE | CINEMA





Fully equipped gym at the main deck I Gym Equipment: Treadmill, Elliptical, Pulley, Mats, Free weight, Bench

### YACHT FOR CHARTER | K2 | 49.90M / 163' 9" | AFT DECK



## YACHT FOR CHARTER | K2 | 49.90M / 163' 9" | AFT DECK





### YACHT FOR CHARTER | K2 | 49.90M / 163' 9" | LIFESTYLE



### YACHT FOR CHARTER | K2 | 49.90M / 163' 9" | AFT DECK | AL FRESCO DINING





#### YACHT FOR CHARTER | K2 | 49.90M / 163' 9" | SUN DECK







## YACHT FOR CHARTER | K2 | 49.90M / 163' 9" | BEACH CLUB







#### YACHT FOR CHARTER | K2 | 49.90M / 163' 9" | AERIAL | WATER TOYS





## YACHT FOR CHARTER | K2 | 49.90M / 163' 9"

| TENDERS & TOYS                                 | INFLATABLES                                          |  |
|------------------------------------------------|------------------------------------------------------|--|
| 1 X 6,37 MT CASTOLDI JT 21 - 250 HP @ 3800 RPM | 1 X STERN FLOATING POOL                              |  |
| 1 X 12,50 MT NOVAMARINE BS 120 - 740 HP (2023) | (SWIM PLATFORM UNFOLDING IN THE POOL)                |  |
| 1 X 3,40 MT RIB WITH OVERBOARD ENGINE          | 1 X SPINERA ENDLESS RIDE HD ROTATING TUBE 4-6 PEOPLE |  |
|