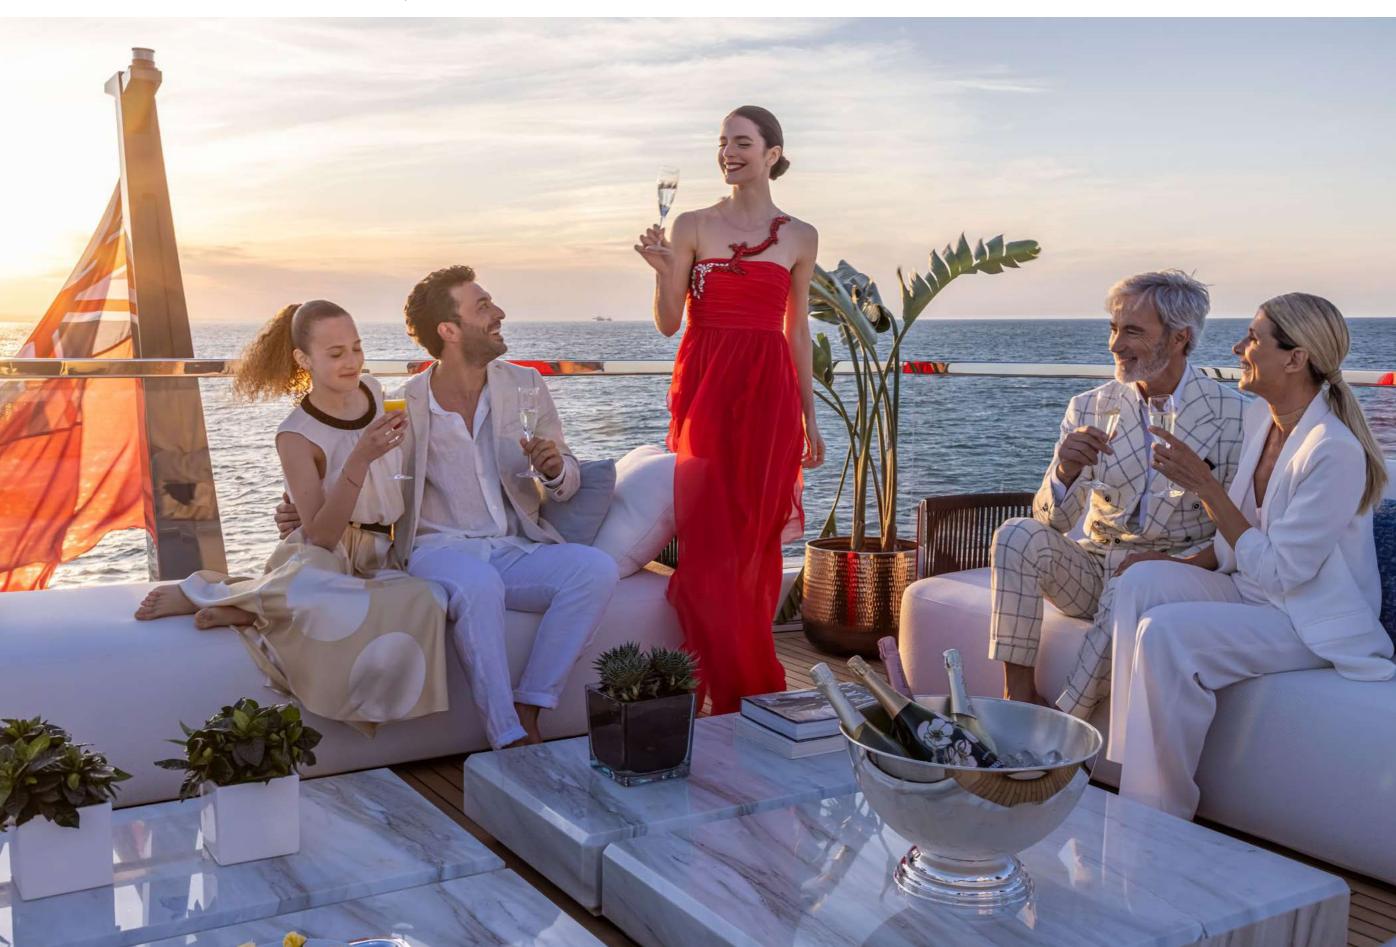

| 49.90M / 163' 9" | MAIN SALON



YACHT FOR CHARTER | K2 | 49.90M / 163' 9" | MAIN SALON | DINING



### YACHT FOR CHARTER | K2 | 49.90M / 163' 9" | MASTER STATEROOM





### YACHT FOR CHARTER | K2 | 49.90M / 163' 9" | MASTER ENSUITE





### YACHT FOR CHARTER | K2 | 49.90M / 163' 9" | VIP STATEROOM 2





### YACHT FOR CHARTER | K2 | 49.90M / 163' 9" | TWIN STATEROOM



### YACHT FOR CHARTER | K2 | 49.90M / 163' 9" | TWIN ENSUITE





YACHT FOR CHARTER | K2 | 49.90M / 163' 9" | SKYLOUNGE | CINEMA





Fully equipped gym at the main deck I Gym Equipment: Treadmill, Elliptical, Pulley, Mats, Free weight, Bench

### YACHT FOR CHARTER | K2 | 49.90M / 163' 9" | AFT DECK



## YACHT FOR CHARTER | K2 | 49.90M / 163' 9" | AFT DECK





### YACHT FOR CHARTER | K2 | 49.90M / 163' 9" | LIFESTYLE



### YACHT FOR CHARTER | K2 | 49.90M / 163' 9" | AFT DECK | AL FRESCO DINING





#### YACHT FOR CHARTER | K2 | 49.90M / 163' 9" | SUN DECK







## YACHT FOR CHARTER | K2 | 49.90M / 163' 9" | BEACH CLUB







#### YACHT FOR CHARTER | K2 | 49.90M / 163' 9" | AERIAL | WATER TOYS





## YACHT FOR CHARTER | K2 | 49.90M / 163' 9"

| TENDERS & TOYS                                 | INFLATABLES                                          |  |
|------------------------------------------------|------------------------------------------------------|--|
| 1 X 6,37 MT CASTOLDI JT 21 - 250 HP @ 3800 RPM | 1 X STERN FLOATING POOL                              |  |
| 1 X 12,50 MT NOVAMARINE BS 120 - 740 HP (2023) | (SWIM PLATFORM UNFOLDING IN THE POOL)                |  |
| 1 X 3,40 MT RIB WITH OVERBOAR