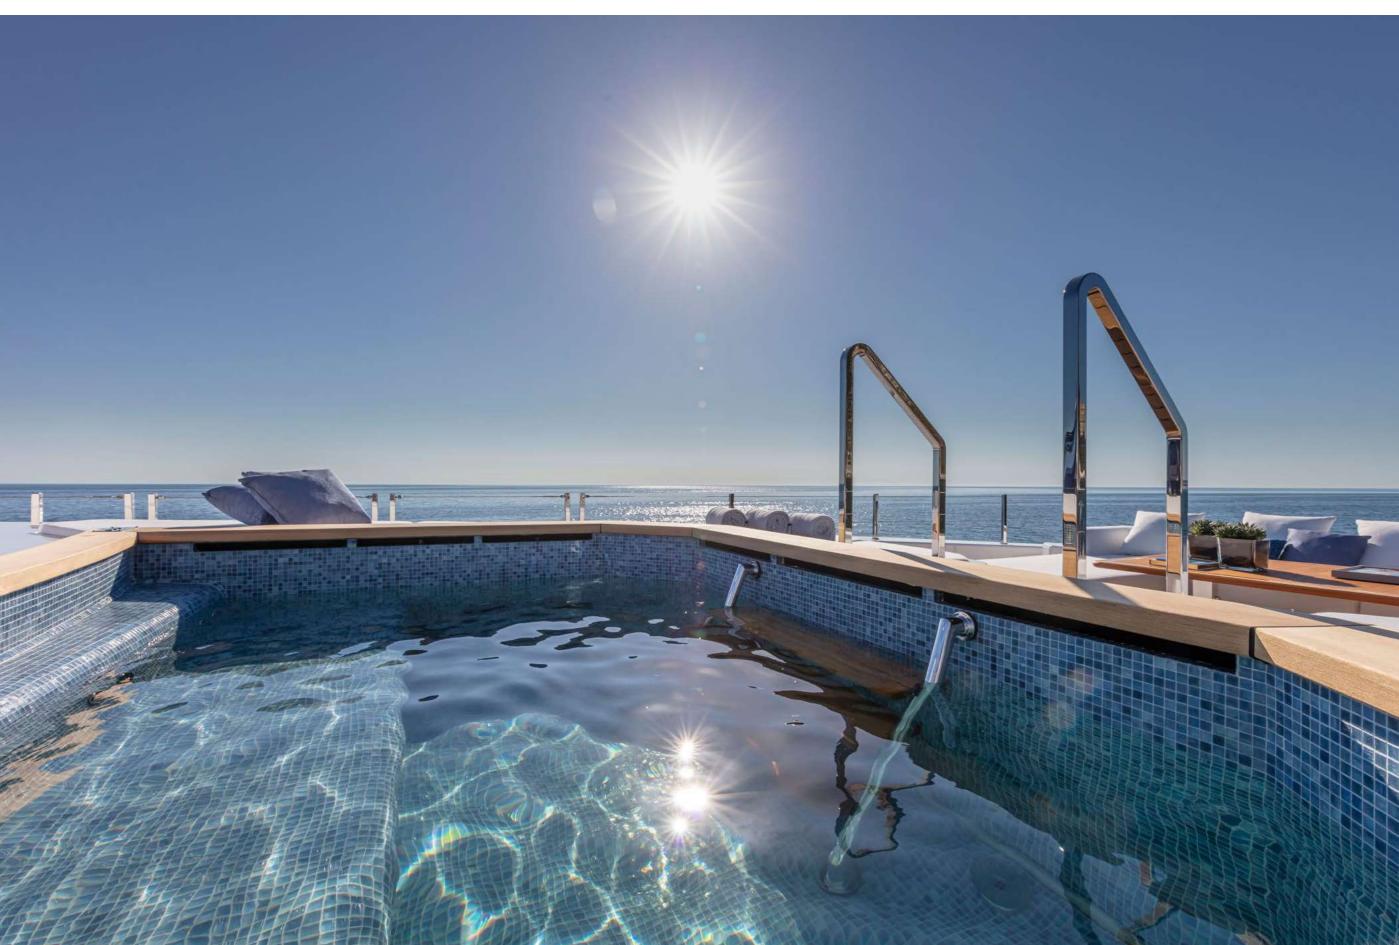

9" | MASTER STATEROOM





### YACHT FOR CHARTER | K2 | 49.90M / 163' 9" | MASTER ENSUITE





### YACHT FOR CHARTER | K2 | 49.90M / 163' 9" | VIP STATEROOM 2





### YACHT FOR CHARTER | K2 | 49.90M / 163' 9" | TWIN STATEROOM



### YACHT FOR CHARTER | K2 | 49.90M / 163' 9" | TWIN ENSUITE





YACHT FOR CHARTER | K2 | 49.90M / 163' 9" | SKYLOUNGE | CINEMA





Fully equipped gym at the main deck I Gym Equipment: Treadmill, Elliptical, Pulley, Mats, Free weight, Bench

### YACHT FOR CHARTER | K2 | 49.90M / 163' 9" | AFT DECK



## YACHT FOR CHARTER | K2 | 49.90M / 163' 9" | AFT DECK





### YACHT FOR CHARTER | K2 | 49.90M / 163' 9" | LIFESTYLE



### YACHT FOR CHARTER | K2 | 49.90M / 163' 9" | AFT DECK | AL FRESCO DINING





#### YACHT FOR CHARTER | K2 | 49.90M / 163' 9" | SUN DECK







## YACHT FOR CHARTER | K2 | 49.90M / 163' 9" | BEACH CLUB







#### YACHT FOR CHARTER | K2 | 49.90M / 163' 9" | AERIAL | WATER TOYS





## YACHT FOR CHARTER | K2 | 49.90M / 163' 9"

| TENDERS & TOYS                                 | INFLATABLES                                          |  |
|------------------------------------------------|------------------------------------------------------|--|
| 1 X 6,37 MT CASTOLDI JT 21 - 250 HP @ 3800 RPM | 1 X STERN FLOATING POOL                              |  |
| 1 X 12,50 MT NOVAMARINE BS 120 - 740 HP (2023) | (SWIM PLATFORM UNFOLDING IN THE POOL)                |  |
| 1 X 3,40 MT RIB WITH OVERBOARD ENGINE          | 1 X SPINERA ENDLESS RIDE HD ROTATING TUBE 4-6 PEOPLE |  |
|                                                | 1 X JOBE OASIS (W