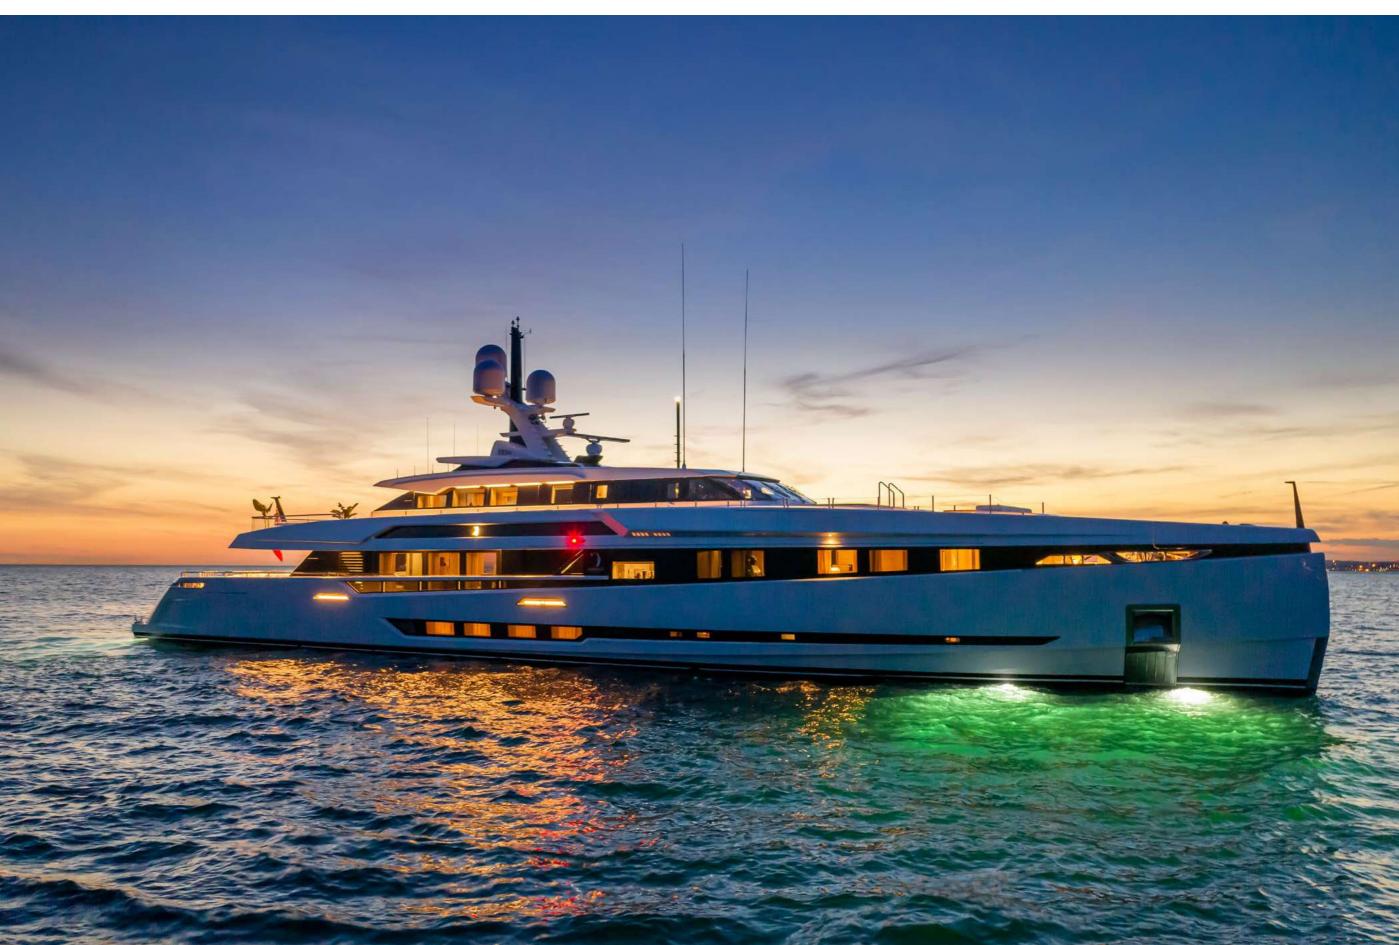

" | VIP STATEROOM 2





### YACHT FOR CHARTER | K2 | 49.90M / 163' 9" | TWIN STATEROOM



### YACHT FOR CHARTER | K2 | 49.90M / 163' 9" | TWIN ENSUITE





YACHT FOR CHARTER | K2 | 49.90M / 163' 9" | SKYLOUNGE | CINEMA





Fully equipped gym at the main deck I Gym Equipment: Treadmill, Elliptical, Pulley, Mats, Free weight, Bench

### YACHT FOR CHARTER | K2 | 49.90M / 163' 9" | AFT DECK



## YACHT FOR CHARTER | K2 | 49.90M / 163' 9" | AFT DECK





### YACHT FOR CHARTER | K2 | 49.90M / 163' 9" | LIFESTYLE



### YACHT FOR CHARTER | K2 | 49.90M / 163' 9" | AFT DECK | AL FRESCO DINING





#### YACHT FOR CHARTER | K2 | 49.90M / 163' 9" | SUN DECK







## YACHT FOR CHARTER | K2 | 49.90M / 163' 9" | BEACH CLUB







#### YACHT FOR CHARTER | K2 | 49.90M / 163' 9" | AERIAL | WATER TOYS





## YACHT FOR CHARTER | K2 | 49.90M / 163' 9"

| TENDERS & TOYS                                 | INFLATABLES                                          |  |
|------------------------------------------------|------------------------------------------------------|--|
| 1 X 6,37 MT CASTOLDI JT 21 - 250 HP @ 3800 RPM | 1 X STERN FLOATING POOL                              |  |
| 1 X 12,50 MT NOVAMARINE BS 120 - 740 HP (2023) | (SWIM PLATFORM UNFOLDING IN THE POOL)                |  |
| 1 X 3,40 MT RIB WITH OVERBOARD ENGINE          | 1 X SPINERA ENDLESS RIDE HD ROTATING TUBE 4-6 PEOPLE |  |
|                                                | 1 X JOBE OASIS (WATER CARPET)                        |  |
| 1 X SEADOO JET-SKI RXP- X RS 300 (2023)        | 1 X JOBE CHASER (4 PEOPLE)