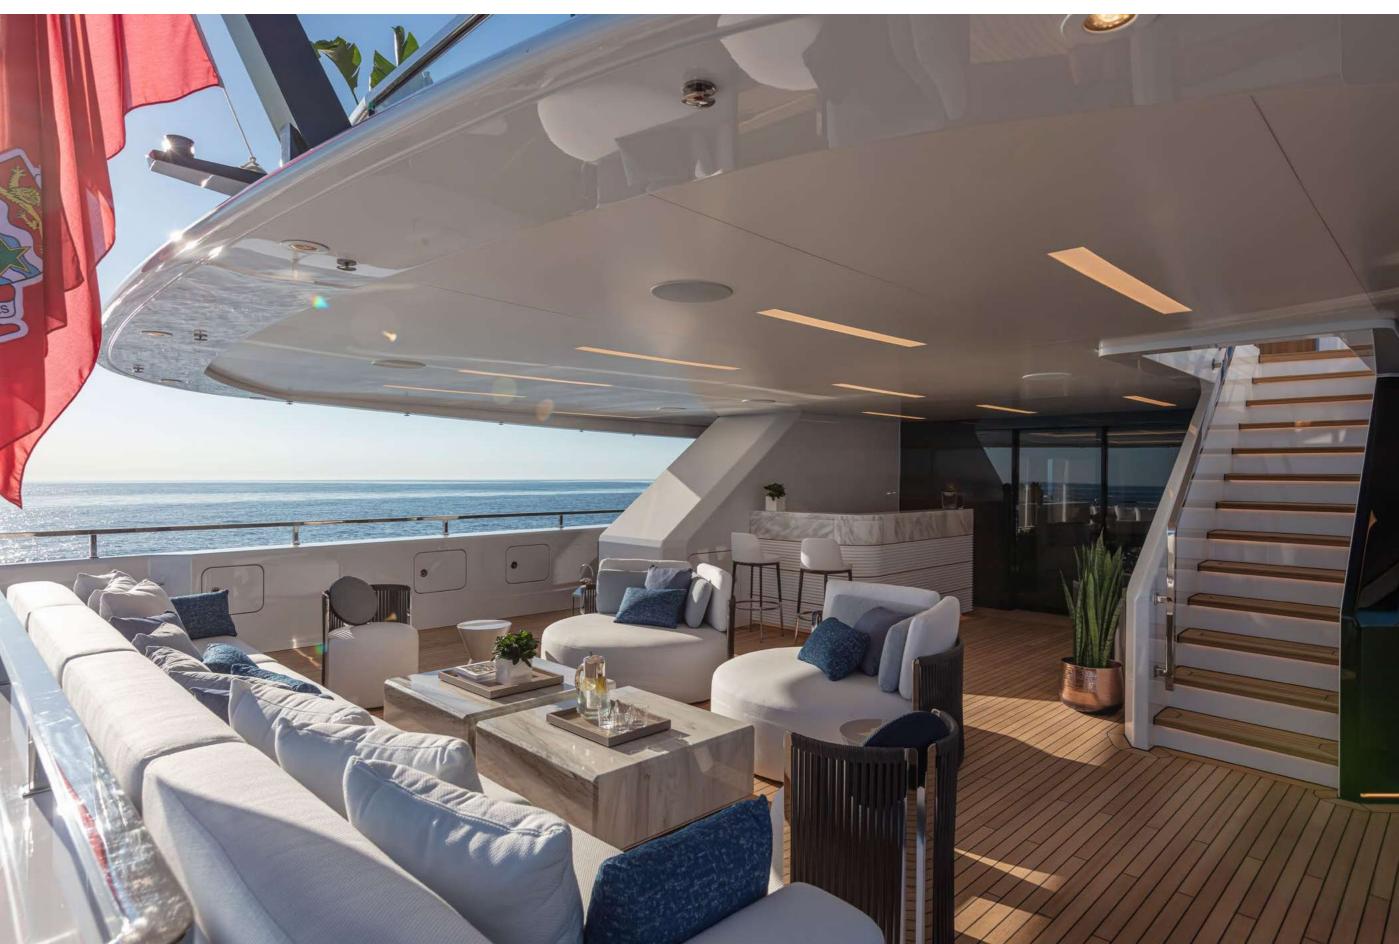

### YACHT FOR CHARTER | K2 | 49.90M / 163' 9" | AFT DECK

## YACHT FOR CHARTER | K2 | 49.90M / 163' 9" | AFT DECK