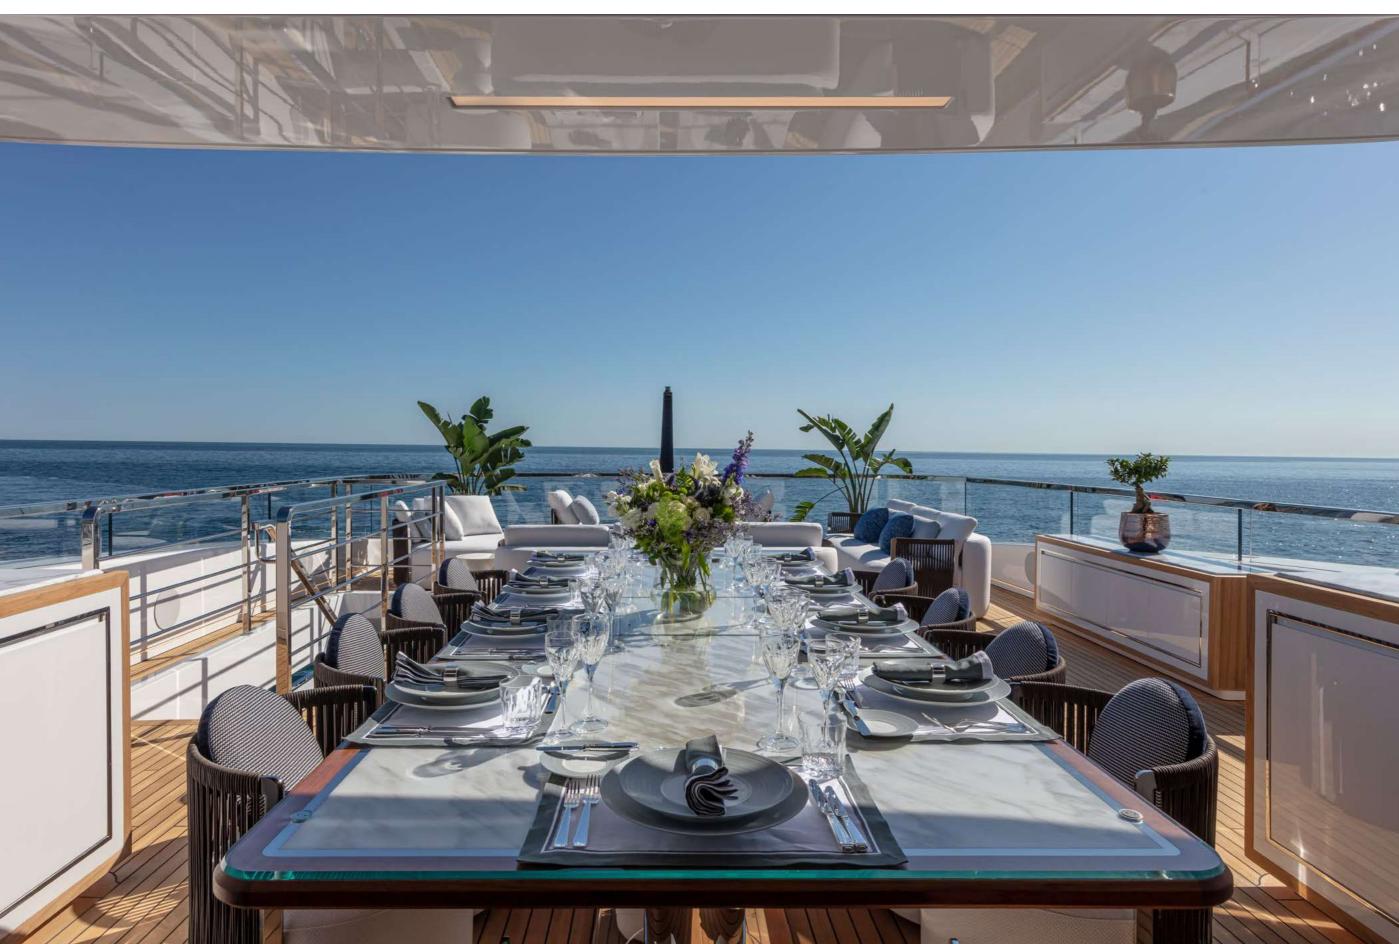

MAIN SALON | DINING



### YACHT FOR CHARTER | K2 | 49.90M / 163' 9" | MASTER STATEROOM





### YACHT FOR CHARTER | K2 | 49.90M / 163' 9" | MASTER ENSUITE





### YACHT FOR CHARTER | K2 | 49.90M / 163' 9" | VIP STATEROOM 2





### YACHT FOR CHARTER | K2 | 49.90M / 163' 9" | TWIN STATEROOM



### YACHT FOR CHARTER | K2 | 49.90M / 163' 9" | TWIN ENSUITE





YACHT FOR CHARTER | K2 | 49.90M / 163' 9" | SKYLOUNGE | CINEMA





Fully equipped gym at the main deck I Gym Equipment: Treadmill, Elliptical, Pulley, Mats, Free weight, Bench

### YACHT FOR CHARTER | K2 | 49.90M / 163' 9" | AFT DECK



## YACHT FOR CHARTER | K2 | 49.90M / 163' 9" | AFT DECK





### YACHT FOR CHARTER | K2 | 49.90M / 163' 9" | LIFESTYLE



### YACHT FOR CHARTER | K2 | 49.90M / 163' 9" | AFT DECK | AL FRESCO DINING





#### YACHT FOR CHARTER | K2 | 49.90M / 163' 9" | SUN DECK







## YACHT FOR CHARTER | K2 | 49.90M / 163' 9" | BEACH CLUB







#### YACHT FOR CHARTER | K2 | 49.90M / 163' 9" | AERIAL | WATER TOYS





## YACHT FOR CHARTER | K2 | 49.90M / 163' 9"

| TENDERS & TOYS                                 | INFLATABLES                                          |  |
|------------------------------------------------|------------------------------------------------------|--|
| 1 X 6,37 MT CASTOLDI JT 21 - 250 HP @ 3800 RPM | 1 X STERN FLOATING POOL                              |  |
| 1 X 12,50 MT NOVAMARINE BS 120 - 740 HP (2023) | (SWIM PLATFORM UNFOLDING IN THE POOL)                |  |
| 1 X 3,40 MT RIB WITH OVERBOARD ENGINE          | 1 X SPINERA ENDLESS RIDE HD ROTATING TUBE 4-6 PEOPLE |  |
|