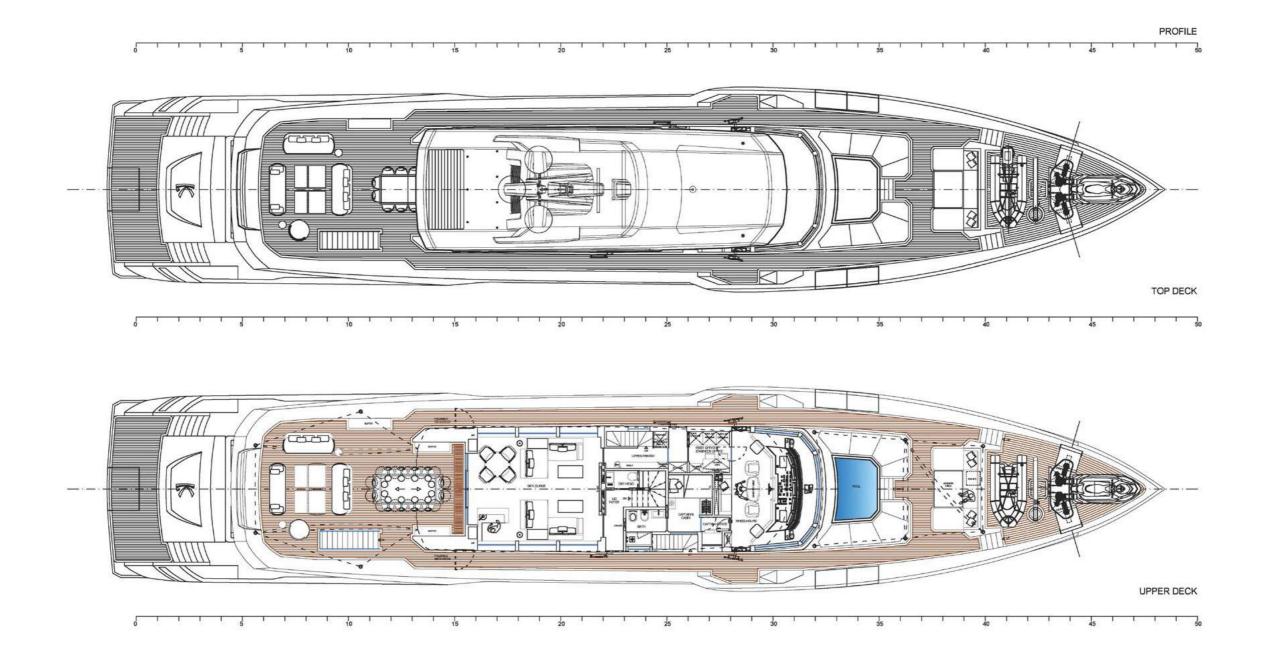

CARPET)                        |  |
| 1 X SEADOO JET-SKI RXP- X RS 300 (2023)        | 1 X JOBE CHASER (4 PEOPLE)                           |  |
| 2 X SEABOBS                                    | 1 X JOBE BINAR (2 PEOPLE)                            |  |
| 2 X INFLATABLE STAND-UP PADDLEBOARDS           | 1 X JOBE THUNDER TOWABLE (1 PERSON)                  |  |
| 2 X INFLATABLE KAYAK (1 X SINGLE, 1 X DOUBLE)  |                                                      |  |
| 1 X JETBOARD                                   | TOWABLES                                             |  |
|                                                | 1 X MULTI POSITION BOARD                             |  |
|                                                | 2 X WATERSKIS                                        |  |