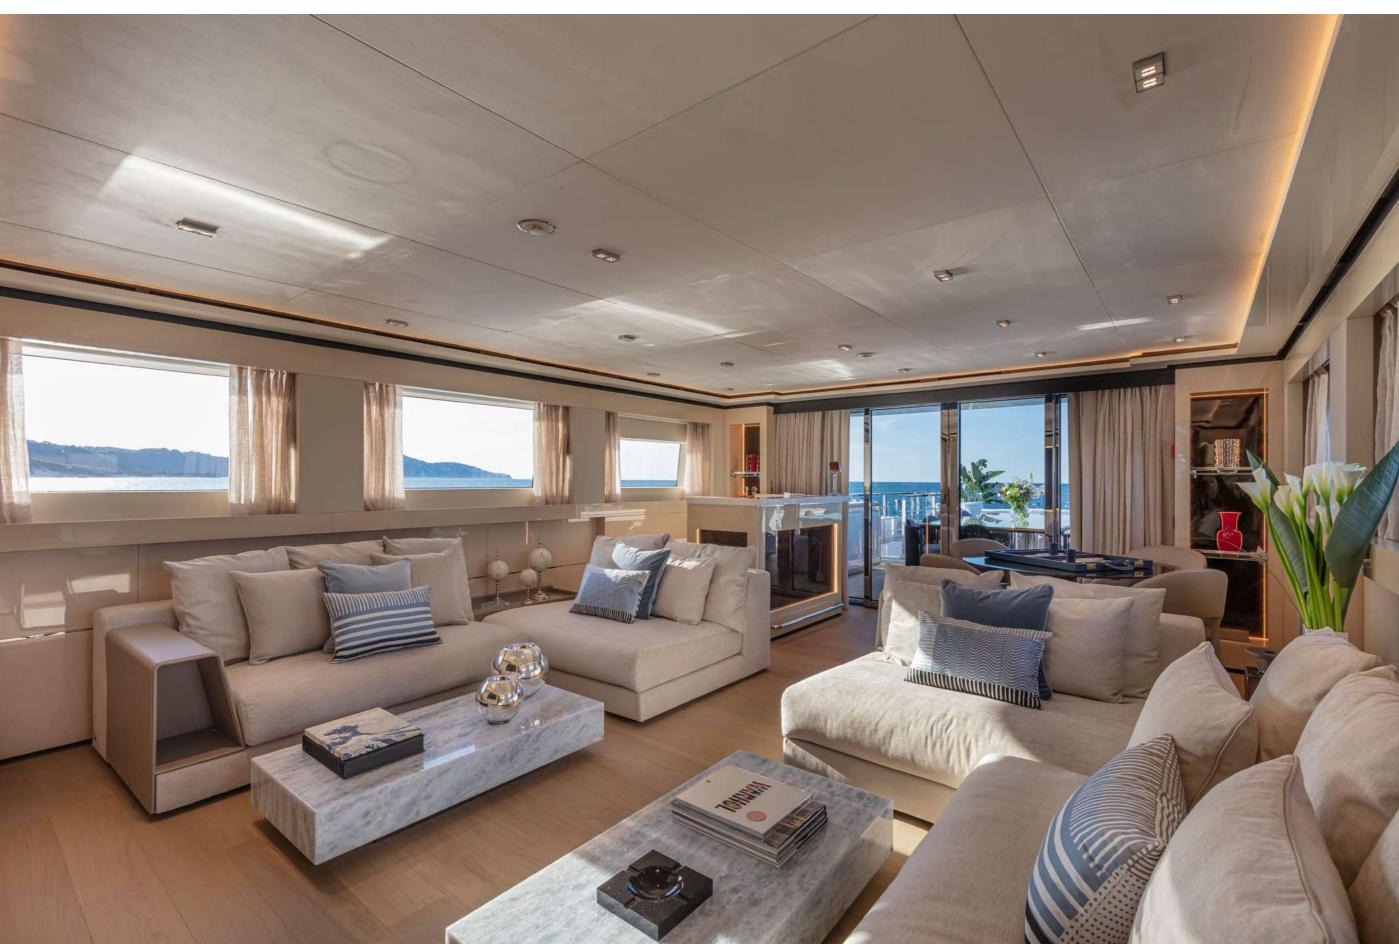

## YACHT FOR CHARTER | K2 | 49.90M / 163' 9" | MAIN SALON

YACHT FOR CHARTER | K2 | 49.90M / 163' 9" | MAIN SALON | DINING