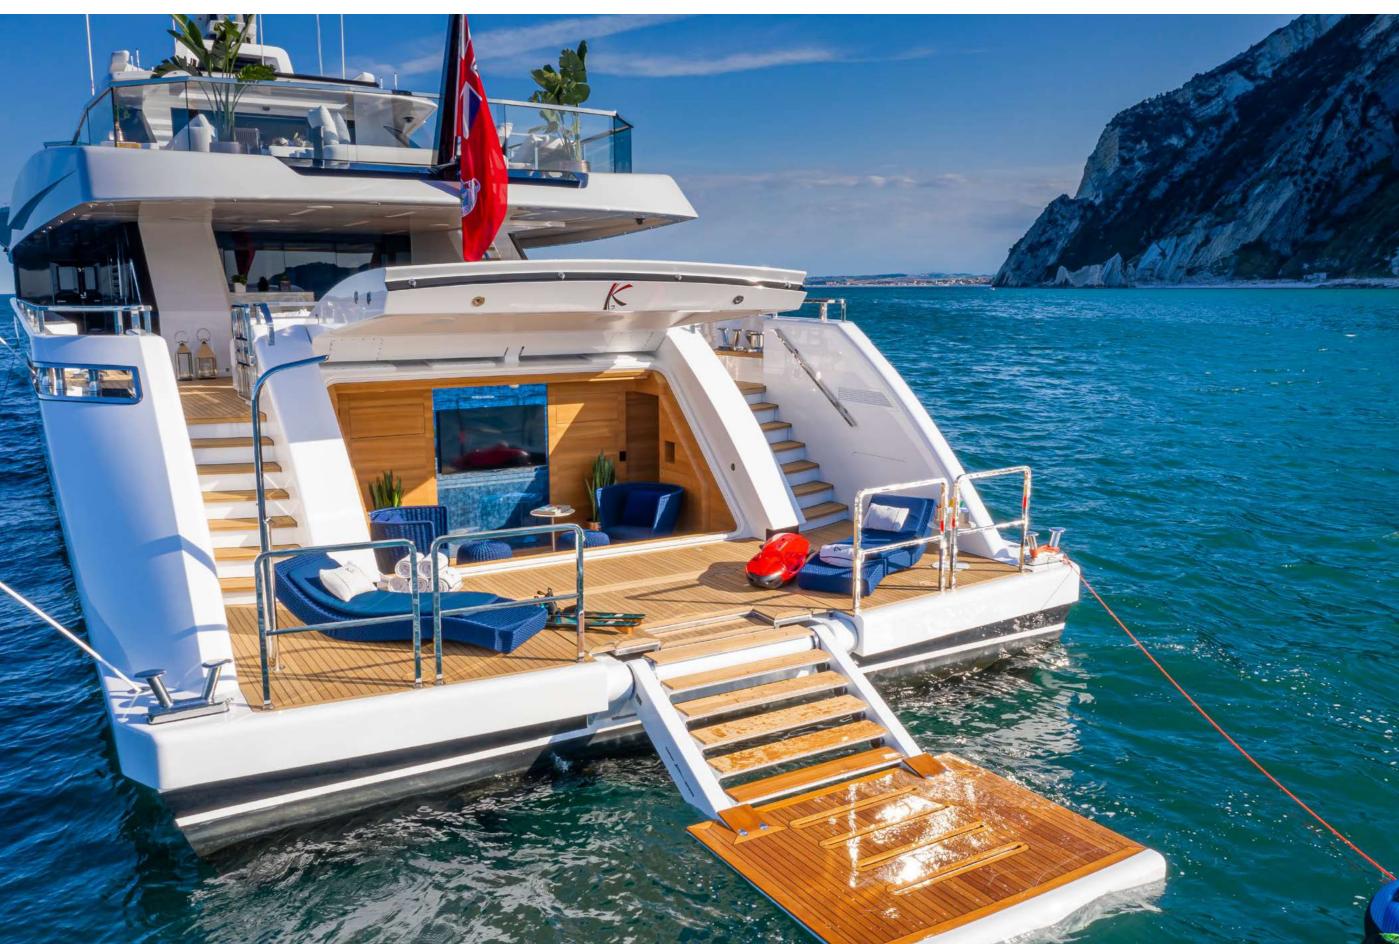

M / 163' 9" | MASTER ENSUITE





### YACHT FOR CHARTER | K2 | 49.90M / 163' 9" | VIP STATEROOM 2





### YACHT FOR CHARTER | K2 | 49.90M / 163' 9" | TWIN STATEROOM



### YACHT FOR CHARTER | K2 | 49.90M / 163' 9" | TWIN ENSUITE





YACHT FOR CHARTER | K2 | 49.90M / 163' 9" | SKYLOUNGE | CINEMA





Fully equipped gym at the main deck I Gym Equipment: Treadmill, Elliptical, Pulley, Mats, Free weight, Bench

### YACHT FOR CHARTER | K2 | 49.90M / 163' 9" | AFT DECK



## YACHT FOR CHARTER | K2 | 49.90M / 163' 9" | AFT DECK





### YACHT FOR CHARTER | K2 | 49.90M / 163' 9" | LIFESTYLE



### YACHT FOR CHARTER | K2 | 49.90M / 163' 9" | AFT DECK | AL FRESCO DINING





#### YACHT FOR CHARTER | K2 | 49.90M / 163' 9" | SUN DECK







## YACHT FOR CHARTER | K2 | 49.90M / 163' 9" | BEACH CLUB







#### YACHT FOR CHARTER | K2 | 49.90M / 163' 9" | AERIAL | WATER TOYS





## YACHT FOR CHARTER | K2 | 49.90M / 163' 9"

| TENDERS & TOYS                                 | INFLATABLES                                          |  |
|------------------------------------------------|------------------------------------------------------|--|
| 1 X 6,37 MT CASTOLDI JT 21 - 250 HP @ 3800 RPM | 1 X STERN FLOATING POOL                              |  |
| 1 X 12,50 MT NOVAMARINE BS 120 - 740 HP (2023) | (SWIM PLATFORM UNFOLDING IN THE POOL)                |  |
| 1 X 3,40 MT RIB WITH OVERBOARD ENGINE          | 1 X SPINERA ENDLESS RIDE HD ROTATING TUBE 4-6 PEOPLE |  |
|                                                | 1 X JOBE OASIS (WATER CARPET)                        |  |
| 1 X SEADOO JET-SKI