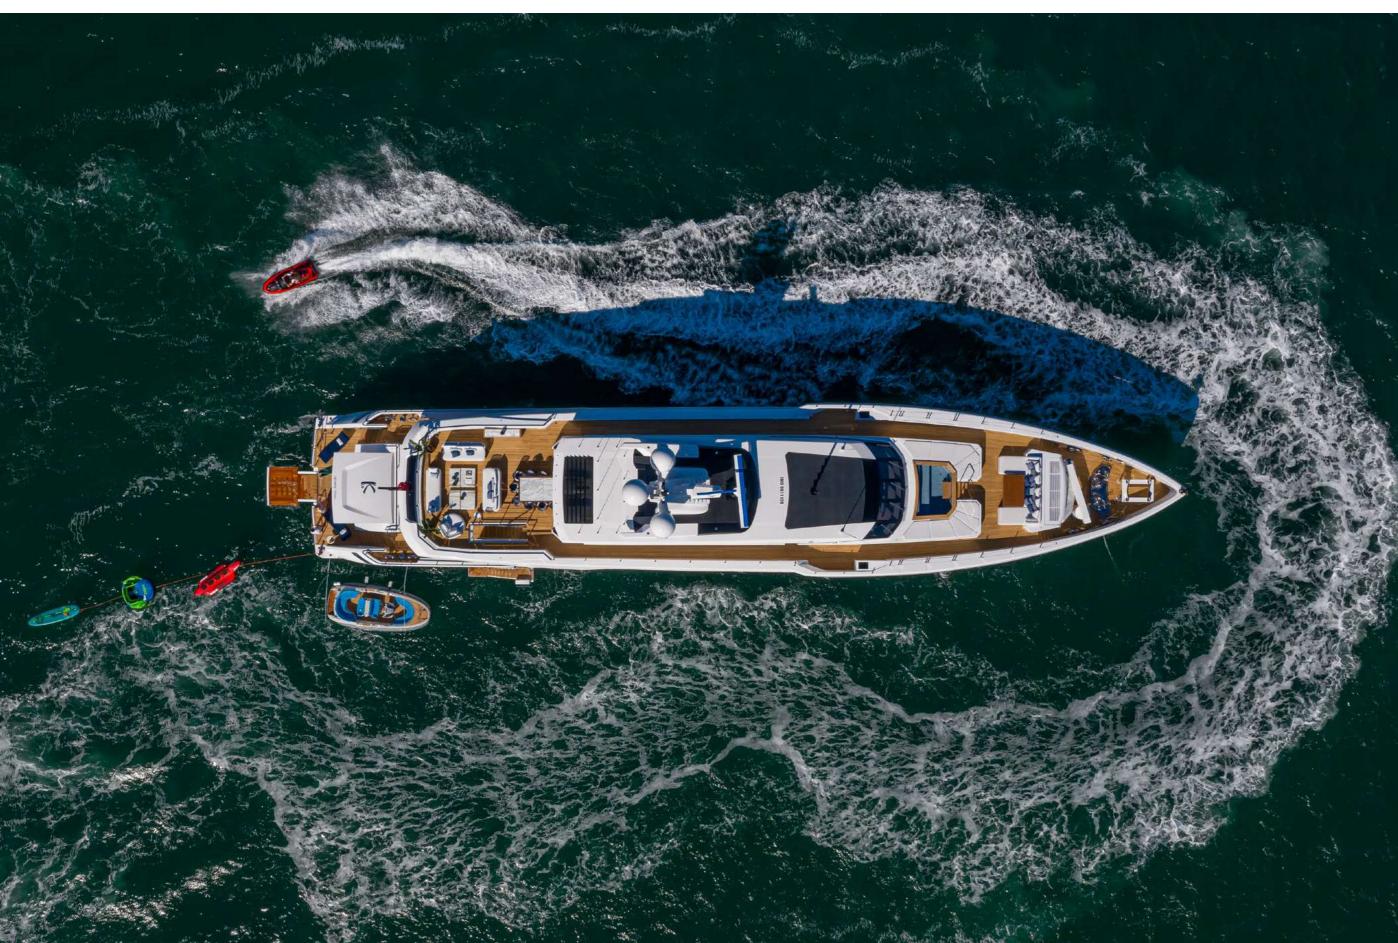

#### YACHT FOR CHARTER | K2 | 49.90M / 163' 9" | AERIAL | WATER TOYS

## YACHT FOR CHARTER | K2 | 49.90M / 163' 9"

| TENDERS & TOYS                                 | INFLATABLES                                          |  |
|------------------------------------------------|------------------------------------------------------|--|
| 1 X 6,37 MT CASTOLDI JT 21 - 250 HP @ 3800 RPM | 1 X STERN FLOATING POOL                              |  |
| 1 X 12,50 MT NOVAMARINE BS 120 - 740 HP (2023) | (SWIM PLATFORM UNFOLDING IN THE POOL)                |  |
| 1 X 3,40 MT RIB WITH OVERBOARD ENGINE          | 1 X SPINERA ENDLESS RIDE HD ROTATING TUBE 4-6 PEOPLE |  |
|                                                | 1 X JOBE OASIS (WATER CARPET)                        |  |
| 1 X SEADOO JET-SKI RXP- X RS 300 (2023)        | 1 X JOBE CHASER (4 PEOPLE)                           |  |
| 2 X SEABOBS                                    | 1 X JOBE BINAR (2 PEOPLE)                            |  |
| 2 X INFLATABLE STAND-UP PADDLEBOARDS           | 1 X JOBE THUNDER TOWABLE (1 PERSON)                  |  |
| 2 X INFLATABLE KAYAK (1 X SINGLE, 1 X DOUBLE)  |                                                      |  |
| 1 X JETBOARD                                   | TOWABLES                                             |  |
|                                                | 1 X MULTI POSITION BOARD                             |  |
|                                                | 2 X WATERSKIS                                        |  |