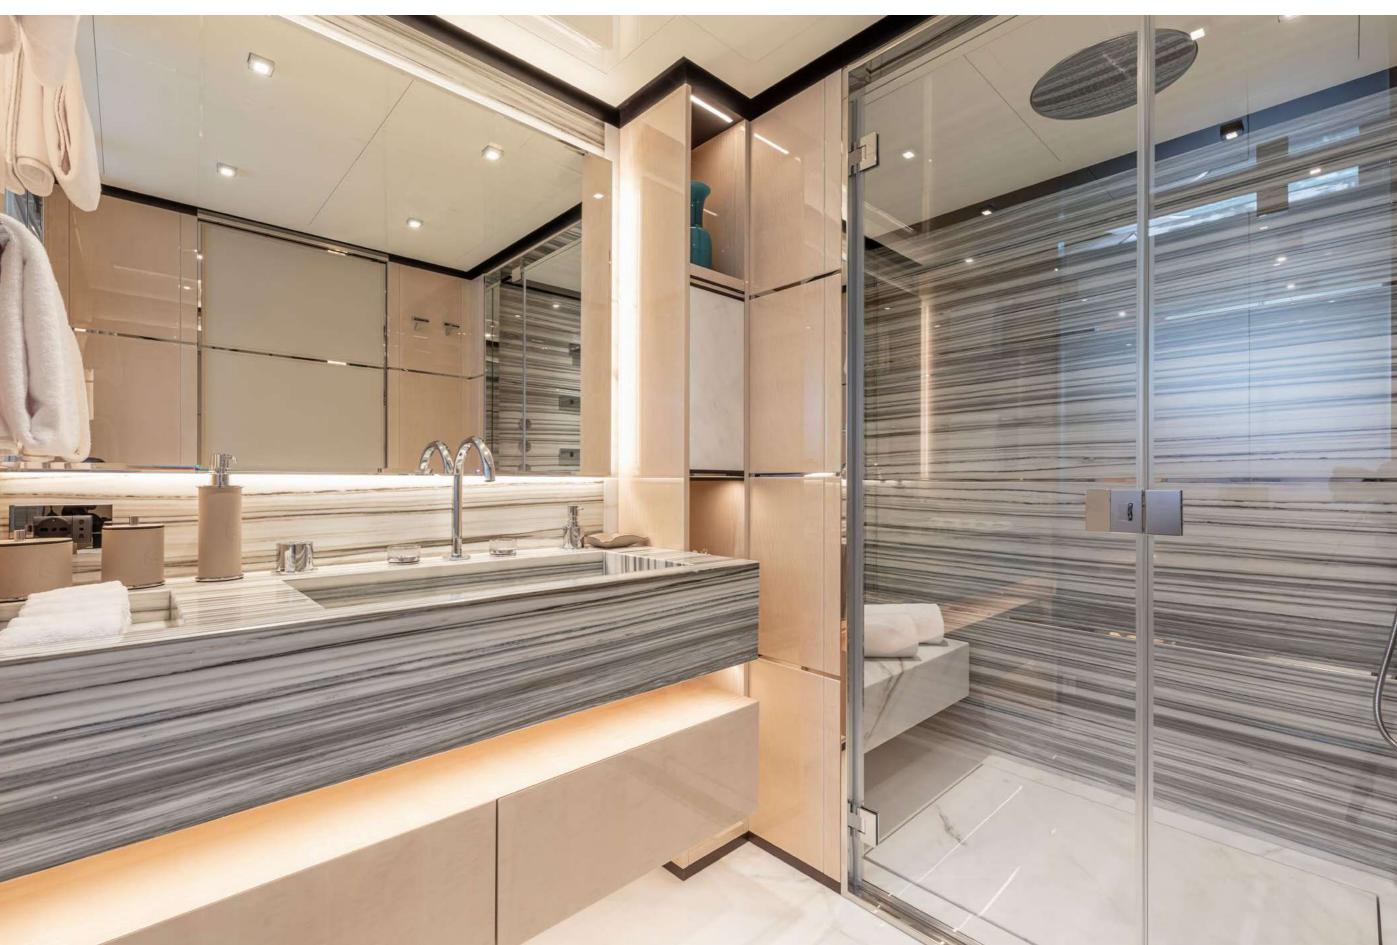

### YACHT FOR CHARTER | K2 | 49.90M / 163' 9" | TWIN ENSUITE

YACHT FOR CHARTER | K2 | 49.90M / 163' 9" | SKYLOUNGE | CINEMA

Fully equipped gym at the main deck I Gym Equipment: Treadmill, Elliptical, Pulley, Mats, Free weight, Bench