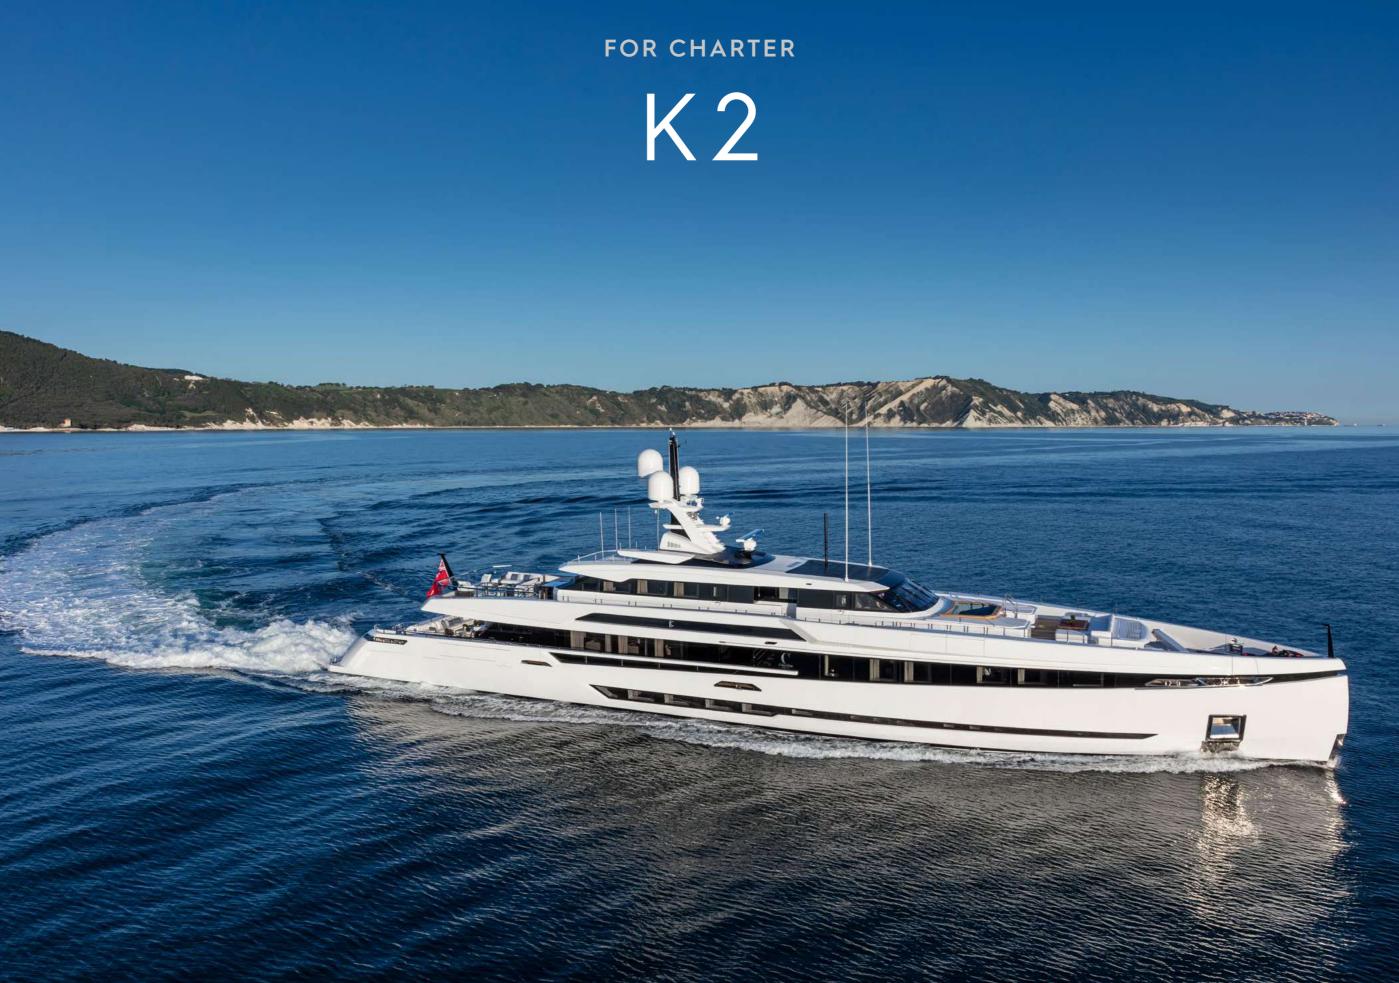

# YACHT FOR CHARTER | K2 | 49.90M / 163' 9"

| BUILDER              | COLUMBUS          |                                                                                                             |
|----------------------|-------------------|-------------------------------------------------------------------------------------------------------------|
| BUILT                | 2021              |                                                                                                             |
| BEAM                 | 9.05M / 29' 8"    | EXPERT'S VIEW                                                                                               |
| STATEROOMS           | 5                 | "Brand new 50m K2 is one of the latest yachts to make a                                                     |
| GUESTS               | 11                | splash on the charter market. Featuring sleek lines,                                                        |
| CREW                 |                   | exceptional exterior deck space, a stunning interior designed by Luca Dini, K2 will be sure to turn heads." |
| SPEED                | 18 KNOTS / 22 MAX |                                                                                                             |
| CRUISING AREA SUMMER | WEST MED          |                                                                                                             |
| CRUISING AREA WINTER | WEST MED          |                                                                                                             |
| WEEKLY RATE HIGH     | € 290,000         |                                                                                                             |
| WEEKLY RATE LOW      | € 270,000         |                                                                                                             |
|                      |                   |                                                                                                             |