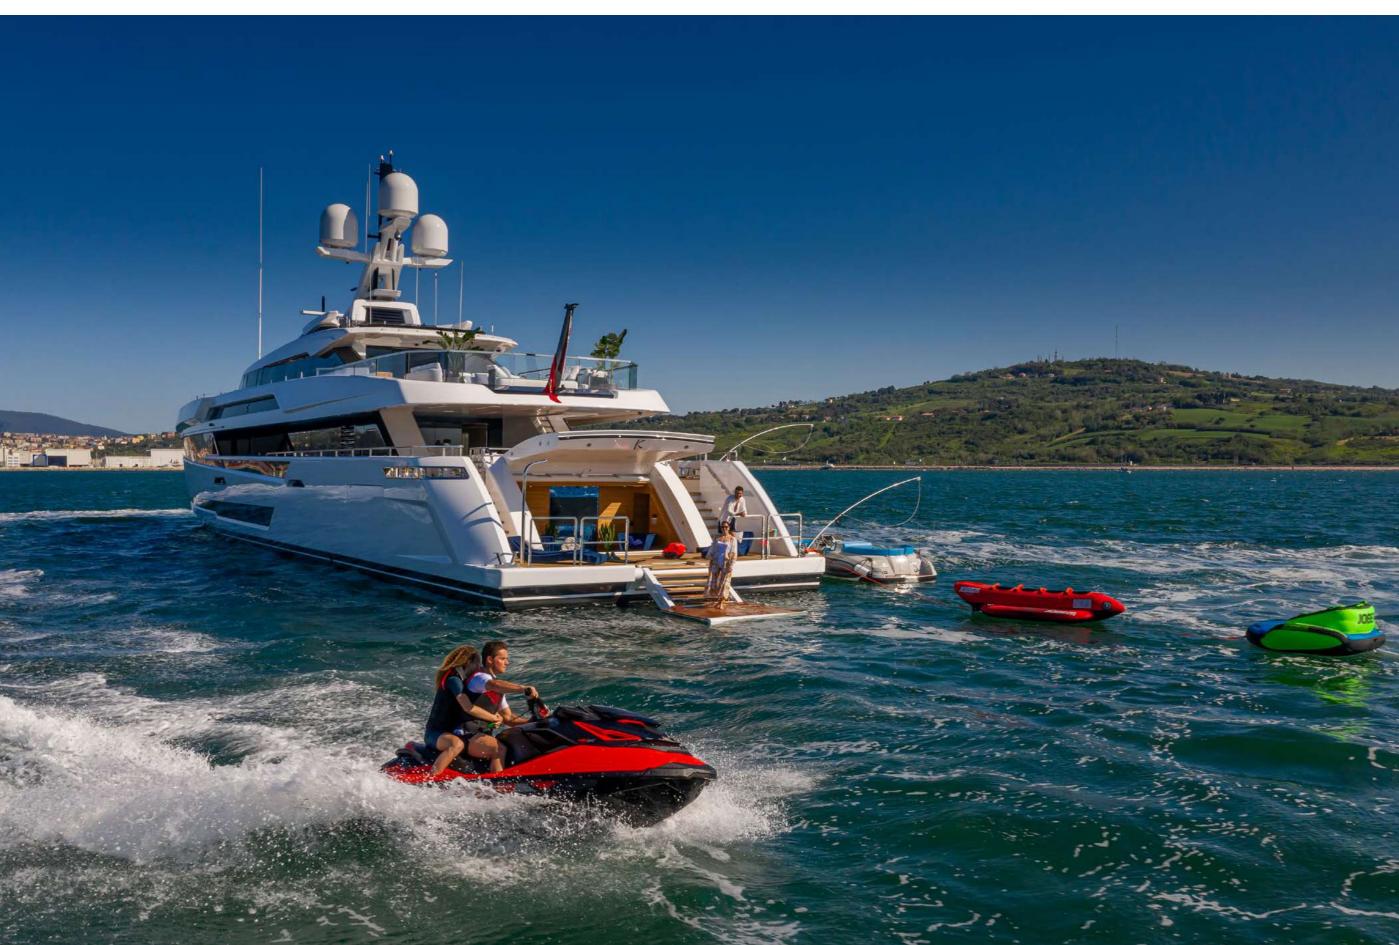

#### YACHT FOR CHARTER | K2 | 49.90M / 163' 9" | AERIAL | WATER TOYS

## YACHT FOR CHARTER | K2 | 49.90M / 163' 9"

| TENDERS & TOYS                                 | INFLATABLES                                          |  |
|------------------------------------------------|------------------------------------------------------|--|
| 1 X 6,37 MT CASTOLDI JT 21 - 250 HP @ 3800 RPM | 1 X STERN FLOATING POOL                              |  |
| 1 X 12,50 MT NOVAMARINE BS 120 - 740 HP (2023) | (SWIM PLATFORM UNFOLDING IN THE POOL)                |  |
| 1 X 3,40 MT RIB WITH OVERBOARD ENGINE          | 1 X SPINERA ENDLESS RIDE HD ROTATING TUBE 4-6 PEOPLE |  |
|                                                | 1 X JOBE OASIS (WATER CARPET)                        |  |
| 1 X SEADOO JET-SKI RXP- X RS 300 (2023)        | 1 X JOBE CHASER (4 PEOPLE)                           |  |
| 2 X SEABOBS                                    | 1 X JOBE BINAR (2 PEOPLE)                            |  |
| 2 X INFLATABLE STAND-UP PADDLEBOARDS           | 1 X JOBE THUNDER TOWABLE (1 PERSON)                  |  |
| 2 X INFLATABLE KAYAK (1 X SINGLE, 1 X DOUBLE)  |                                                      |  |
| 1 X JETBOARD                                   | TOWABLES                                             |  |
|                                                | 1 X MULTI POSITION BOARD                             |  |
|                                                | 2 X WATERSKIS                                        |  |