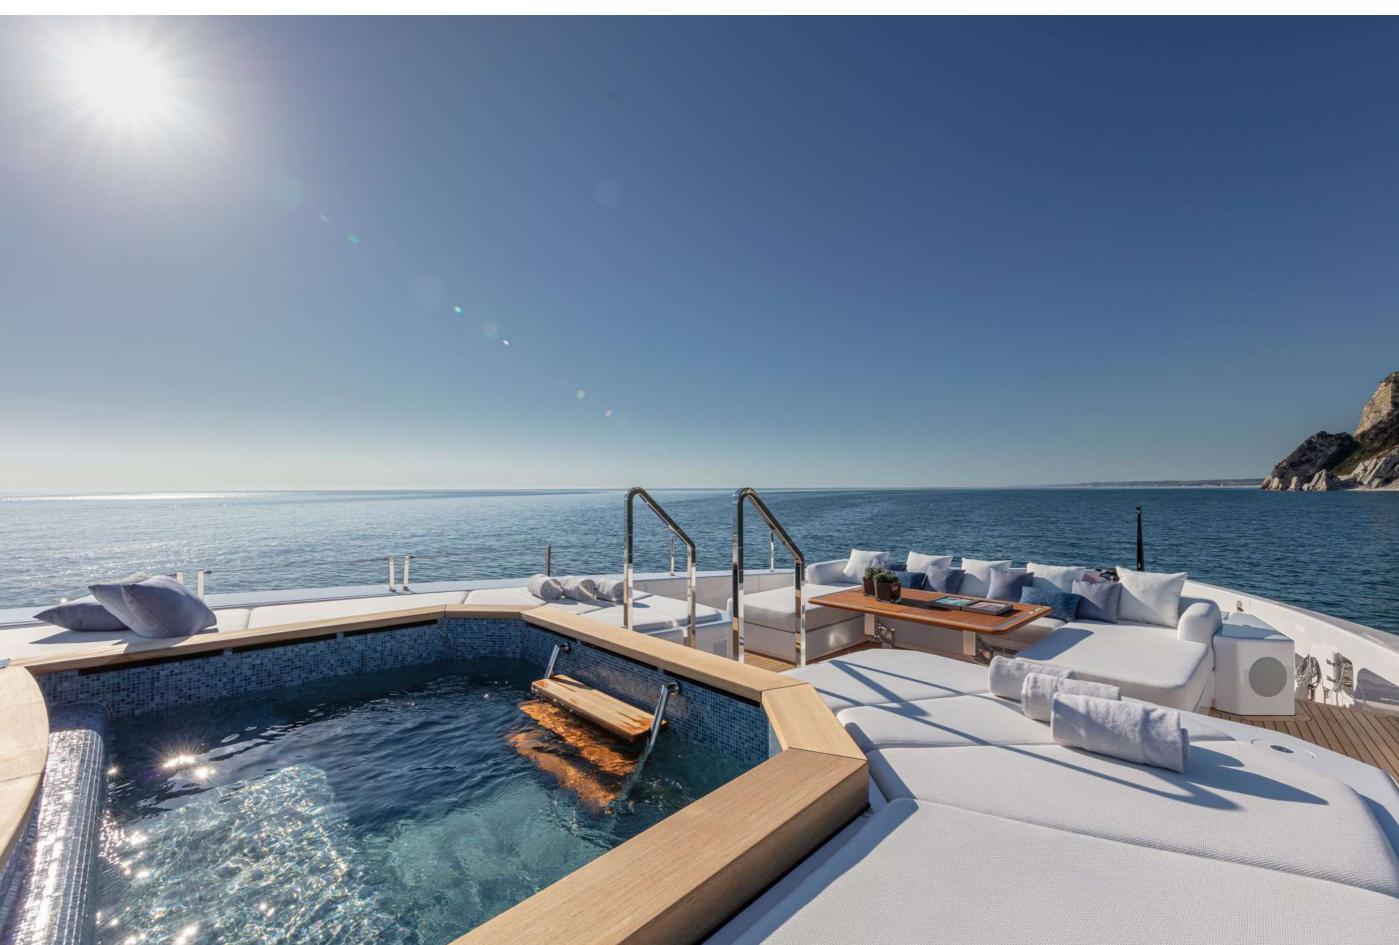

' 9" | MASTER STATEROOM





### YACHT FOR CHARTER | K2 | 49.90M / 163' 9" | MASTER ENSUITE





### YACHT FOR CHARTER | K2 | 49.90M / 163' 9" | VIP STATEROOM 2





### YACHT FOR CHARTER | K2 | 49.90M / 163' 9" | TWIN STATEROOM



### YACHT FOR CHARTER | K2 | 49.90M / 163' 9" | TWIN ENSUITE





YACHT FOR CHARTER | K2 | 49.90M / 163' 9" | SKYLOUNGE | CINEMA





Fully equipped gym at the main deck I Gym Equipment: Treadmill, Elliptical, Pulley, Mats, Free weight, Bench

### YACHT FOR CHARTER | K2 | 49.90M / 163' 9" | AFT DECK



## YACHT FOR CHARTER | K2 | 49.90M / 163' 9" | AFT DECK





### YACHT FOR CHARTER | K2 | 49.90M / 163' 9" | LIFESTYLE



### YACHT FOR CHARTER | K2 | 49.90M / 163' 9" | AFT DECK | AL FRESCO DINING





#### YACHT FOR CHARTER | K2 | 49.90M / 163' 9" | SUN DECK







## YACHT FOR CHARTER | K2 | 49.90M / 163' 9" | BEACH CLUB







#### YACHT FOR CHARTER | K2 | 49.90M / 163' 9" | AERIAL | WATER TOYS





## YACHT FOR CHARTER | K2 | 49.90M / 163' 9"

| TENDERS & TOYS                                 | INFLATABLES                                          |  |
|------------------------------------------------|------------------------------------------------------|--|
| 1 X 6,37 MT CASTOLDI JT 21 - 250 HP @ 3800 RPM | 1 X STERN FLOATING POOL                              |  |
| 1 X 12,50 MT NOVAMARINE BS 120 - 740 HP (2023) | (SWIM PLATFORM UNFOLDING IN THE POOL)                |  |
| 1 X 3,40 MT RIB WITH OVERBOARD ENGINE          | 1 X SPINERA ENDLESS RIDE HD ROTATING TUBE 4-6 PEOPLE |  |
|                                                | 1 X JOBE OASIS