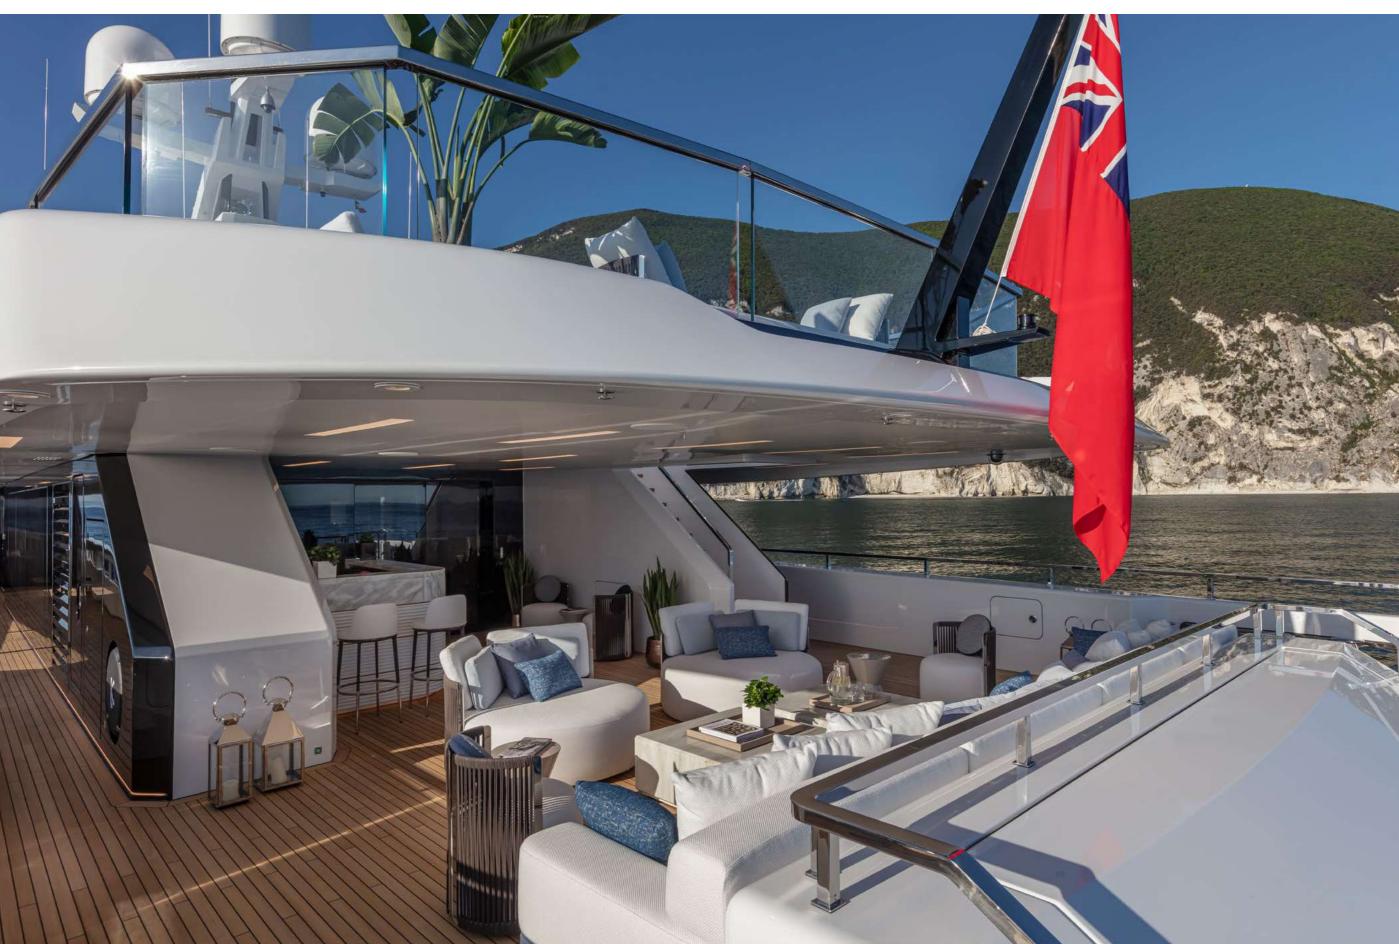

### YACHT FOR CHARTER | K2 | 49.90M / 163' 9" | AFT DECK

## YACHT FOR CHARTER | K2 | 49.90M / 163' 9" | AFT DECK