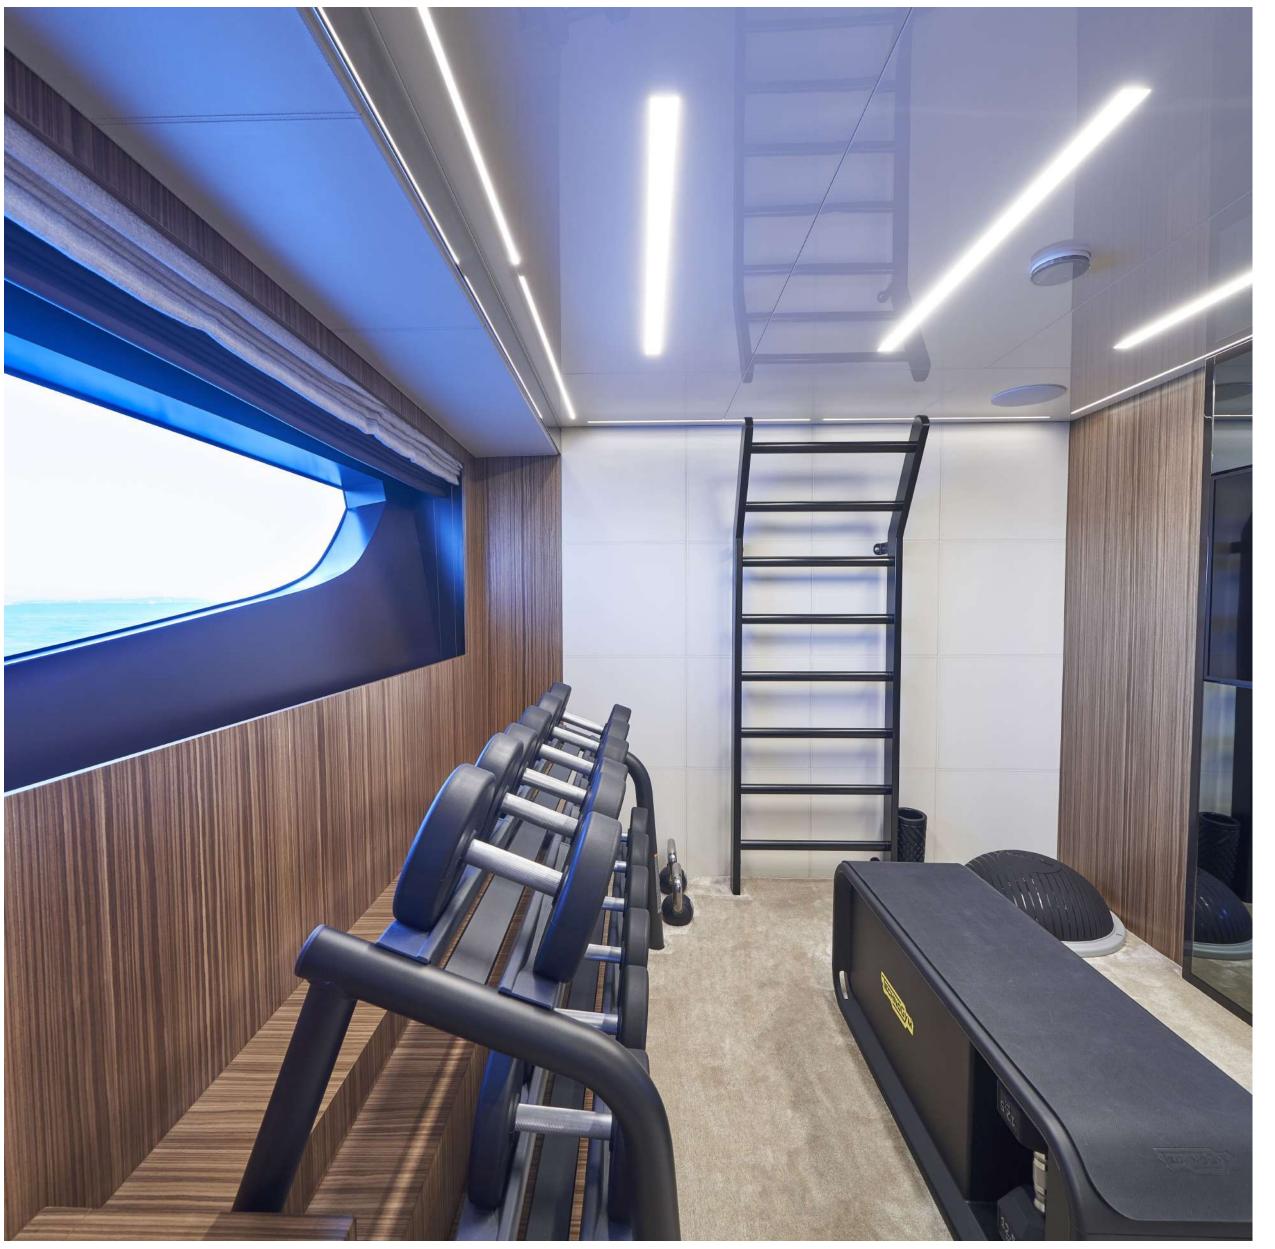

### GYM EQUIPMENT

- Weights (from 2,5 kg to 24 kg)
- Kettlebell (from 8 kg to 16 kg)
- Technogym Bench
- Foam Roller
- Loop Bands
- Balance Dome
- Swedish Ladder