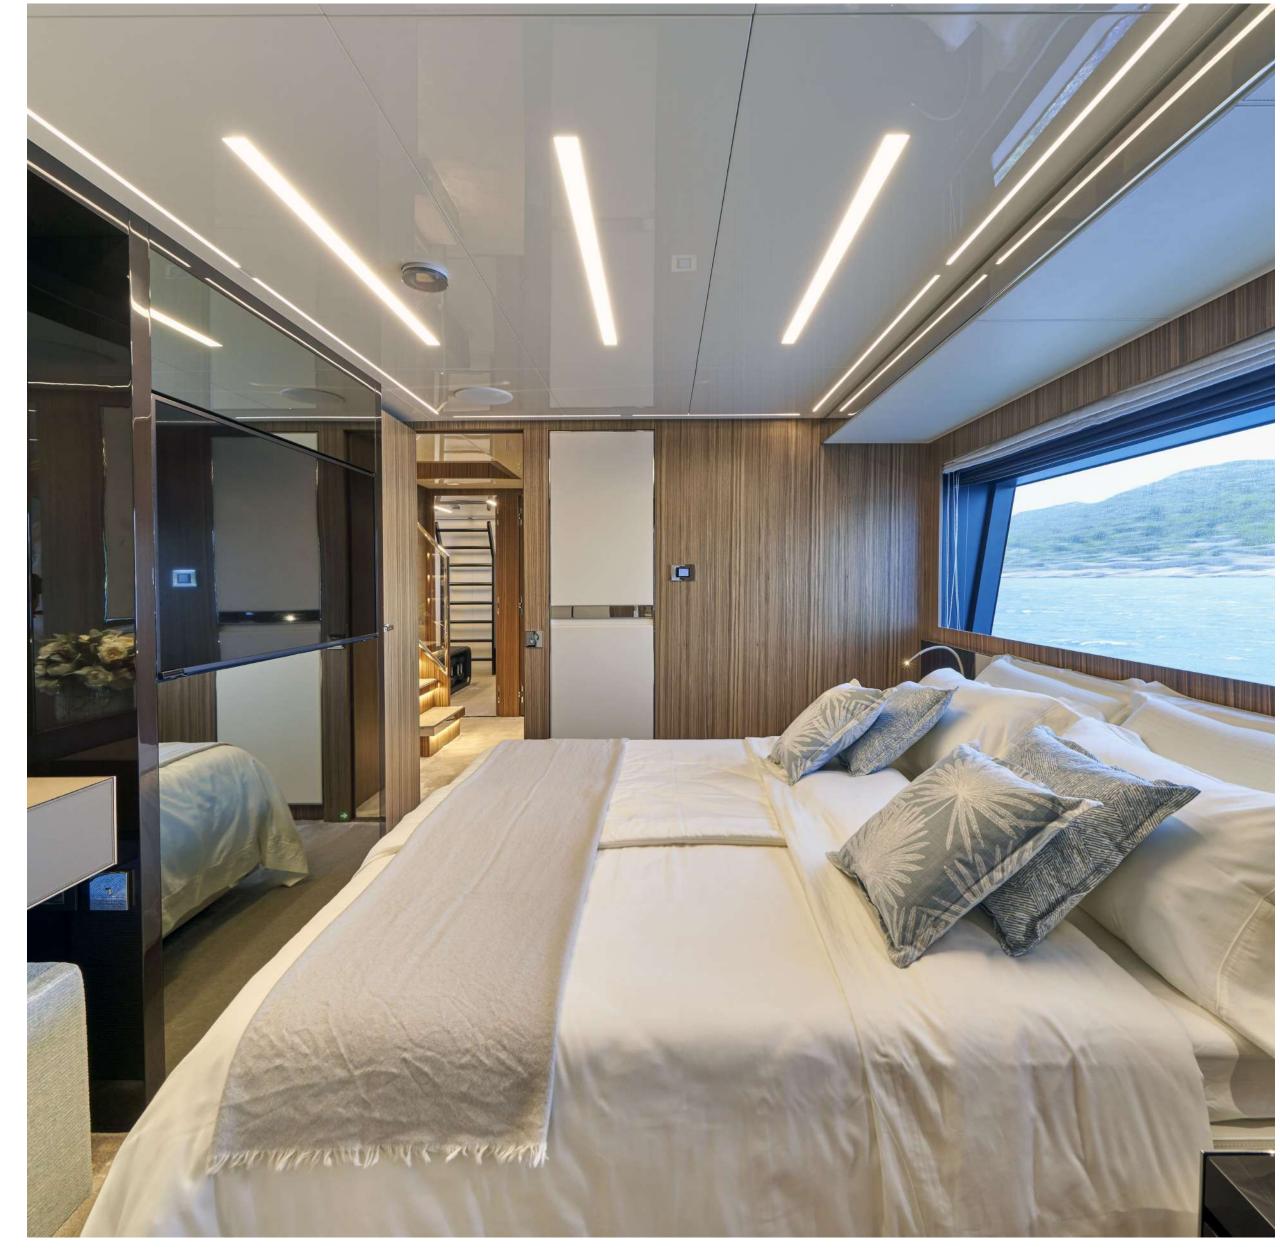

# LUXURY CHARTER YACHT

NIKITA MAIN SALON

NIKITA MAIN SALON AND DINING

NIKITA MAIN SALON AND DINING

NIKITA MASTER CABIN

NIKITA MASTER CABIN EN SUITE

NIKITA DOUBLE CABIN

NIKITA TWIN CABIN AND EN SUITE

## SPECIFICATIONS

**Accommodates** 8 Guests in 4 Staterooms

Arrangements Master Cabin, 2x Double Cabin, Twin

Cabin

**Length** 29.90 (98'1")

**Beam** 6,70m (22')

**Draft** 2.26m (7' 5")

**Year** 2022