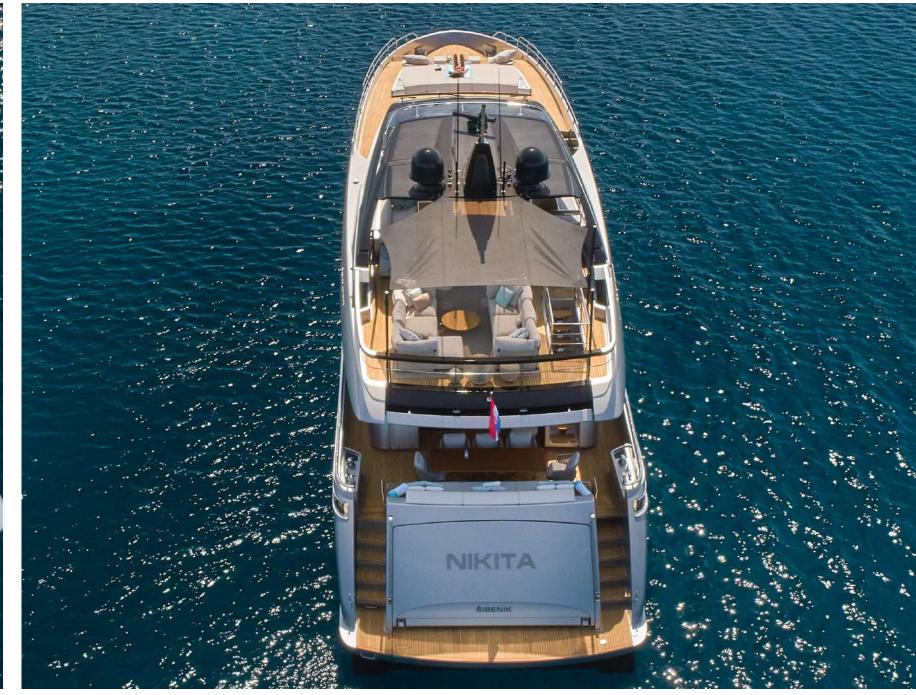

EACH PLATFORM



### KEY FEATURES

- New for 2022 and first time on the charter market!
- Aft deck area for al fresco dining
- Beach club with swim platform for enjoying life at the water's edge
- Stylish & elegant interior
- Expert & mindful fantastic Crew of 5!
- Sleek 3-deck yacht with beautiful indoor & outdoor space
- Master suite on the main deck with an en suite and farreaching views
- Two additional children can be accommodated in the gym, which converts to a fifth cabin with two small singles.

### TENDERS & WATER TOYS

- Sacs Strider 10 (2 x Mercury Verado 350)
- Paddle board
- Snorkeling equipment
- SeaBob F5 RS

### GYM EQUIPMENT

- Weights (from 2,5 kg to 24 kg)
- Kettlebell (from 8 kg to 16 kg)
- Technogym Bench
- Foam Roller
- Loop Bands
- Balance Dome
- Swedish Ladder











## SPECIFICATIONS

**Accommodates** 8 Guests in 4 Staterooms

Arrangements Master Cabin, 2x Double Cabin, Twin

Cabin

**Length** 29.90 (98'1")

**Beam** 6,70m (22')

**Draft** 2.26m (7' 5")

**Year** 2022

**Builder** Riva

Interior Designer Officina Italiana Design

MTU 16V 2000 M96

Engines MTU 16V 2000 M96L

Cruising Speed 23 knots

Max Speed 26 knots

12 kts = 100 l/h (cruising speed )

Fuel consumption

28 kts = 1000 l/h (top speed )

Range 300

**GRT** TBA



NIKITA GENERAL ARRANGEMENT



NIKITA GENERAL ARRANGEMENT



NIKITA GENERAL ARRANGEMENT



## CONTACT YOUR CHARTER BROKER