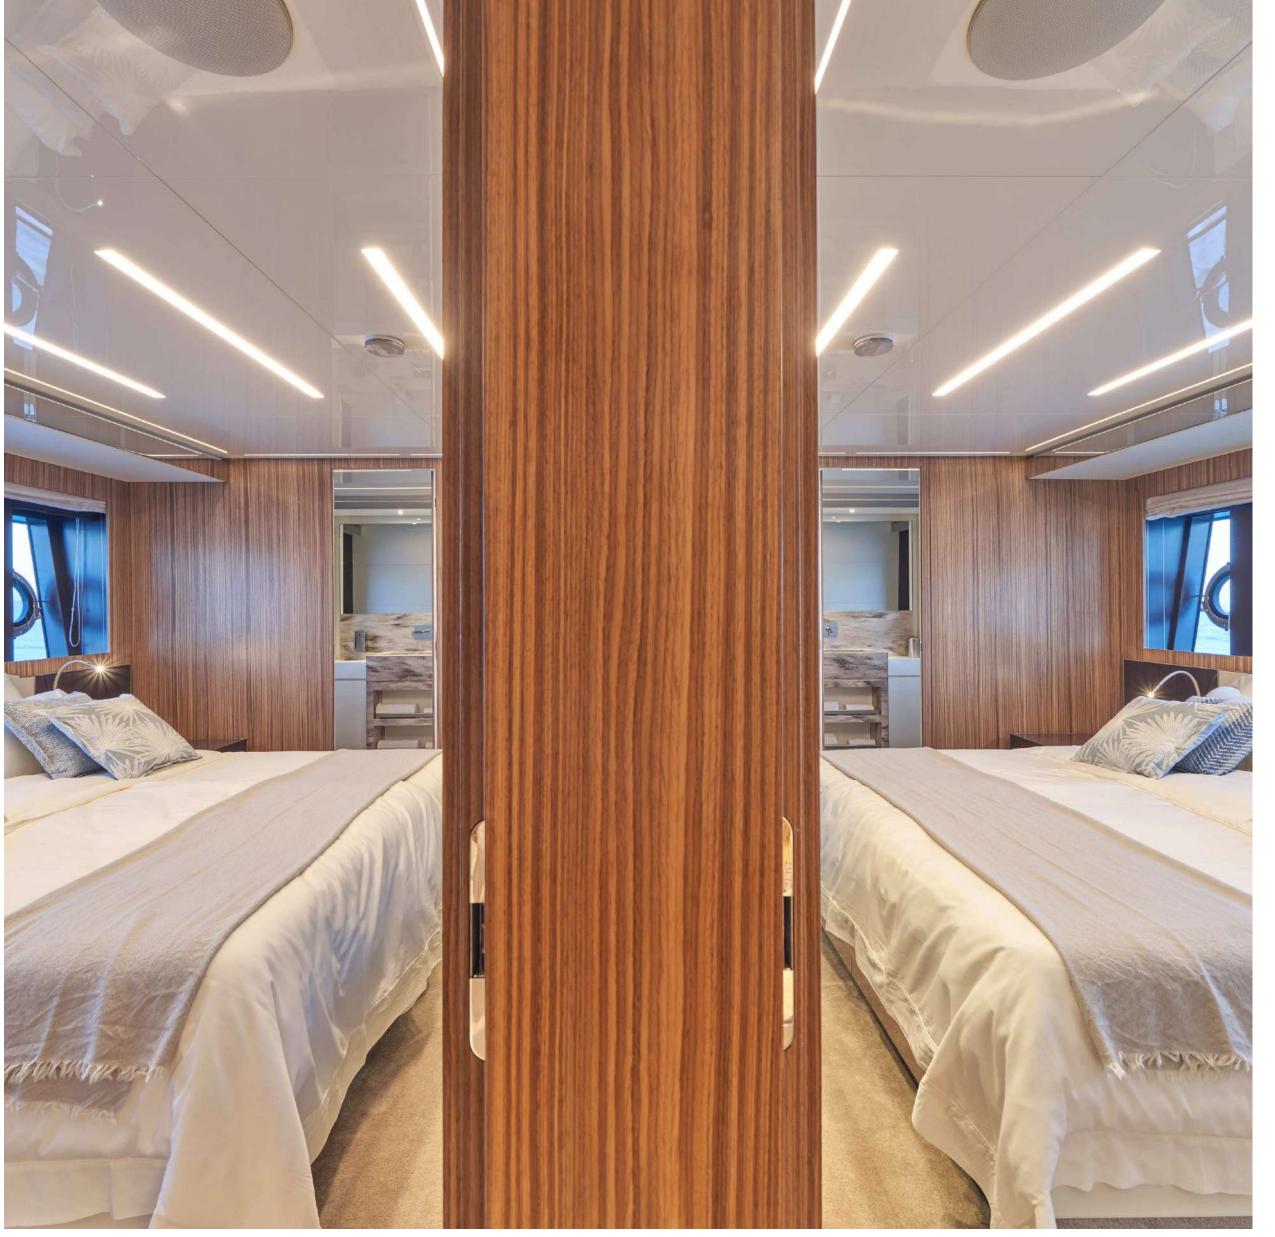

# LUXURY CHARTER YACHT

NIKITA MAIN SALON

NIKITA MAIN SALON AND DINING

NIKITA MAIN SALON AND DINING

NIKITA MASTER CABIN

NIKITA MASTER CABIN EN SUITE

NIKITA DOUBLE CABIN

NIKITA TWIN CABIN AND EN SUITE

## SPECIFICATIONS

**Accommodates** 8 Guests in 4 Staterooms

Arrangements Master Cabin, 2x Double Cabin, Twin

Cabin

**Length** 29.90 (98'1")

**Beam** 6,70m (22')

**Draft** 2.26m (7' 5")

**Year** 2022