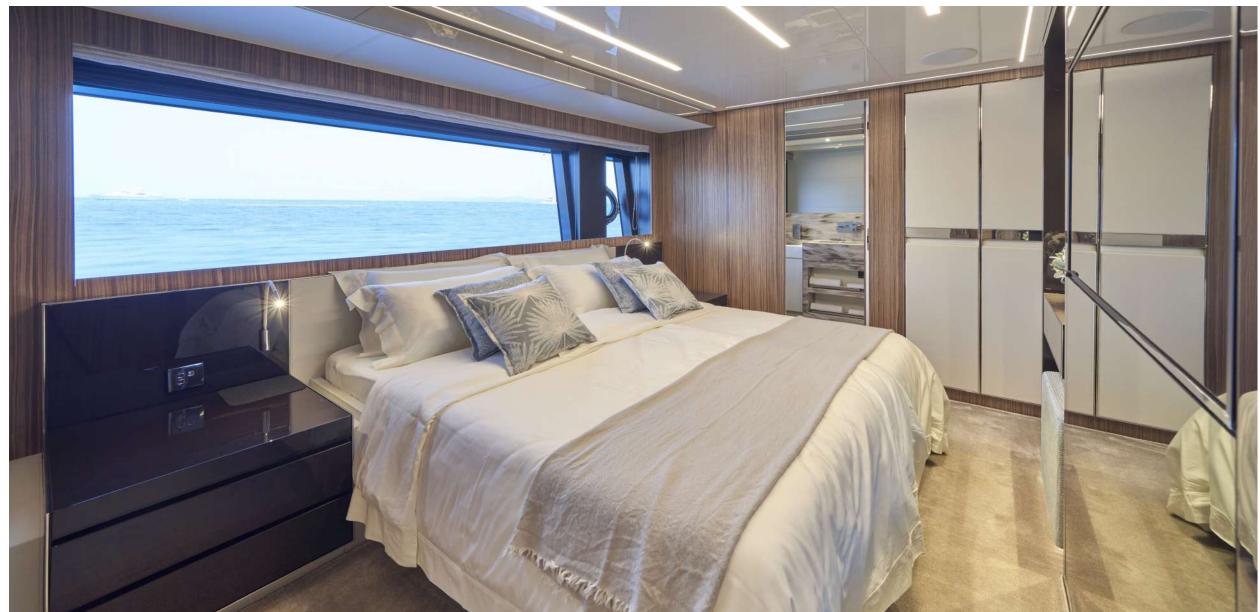

# LUXURY CHARTER YACHT

NIKITA MAIN SALON

NIKITA MAIN SALON AND DINING

NIKITA MAIN SALON AND DINING

NIKITA MASTER CABIN

NIKITA MASTER CABIN EN SUITE

NIKITA DOUBLE CABIN

NIKITA TWIN CABIN AND EN SUITE

## SPECIFICATIONS

**Accommodates** 8 Guests in 4 Staterooms

Arrangements Master Cabin, 2x Double Cabin, Twin

Cabin

**Length** 29.90 (98'1")

**Beam** 6,70m (22')

**Draft** 2.26m (7' 5")

**Year** 2022