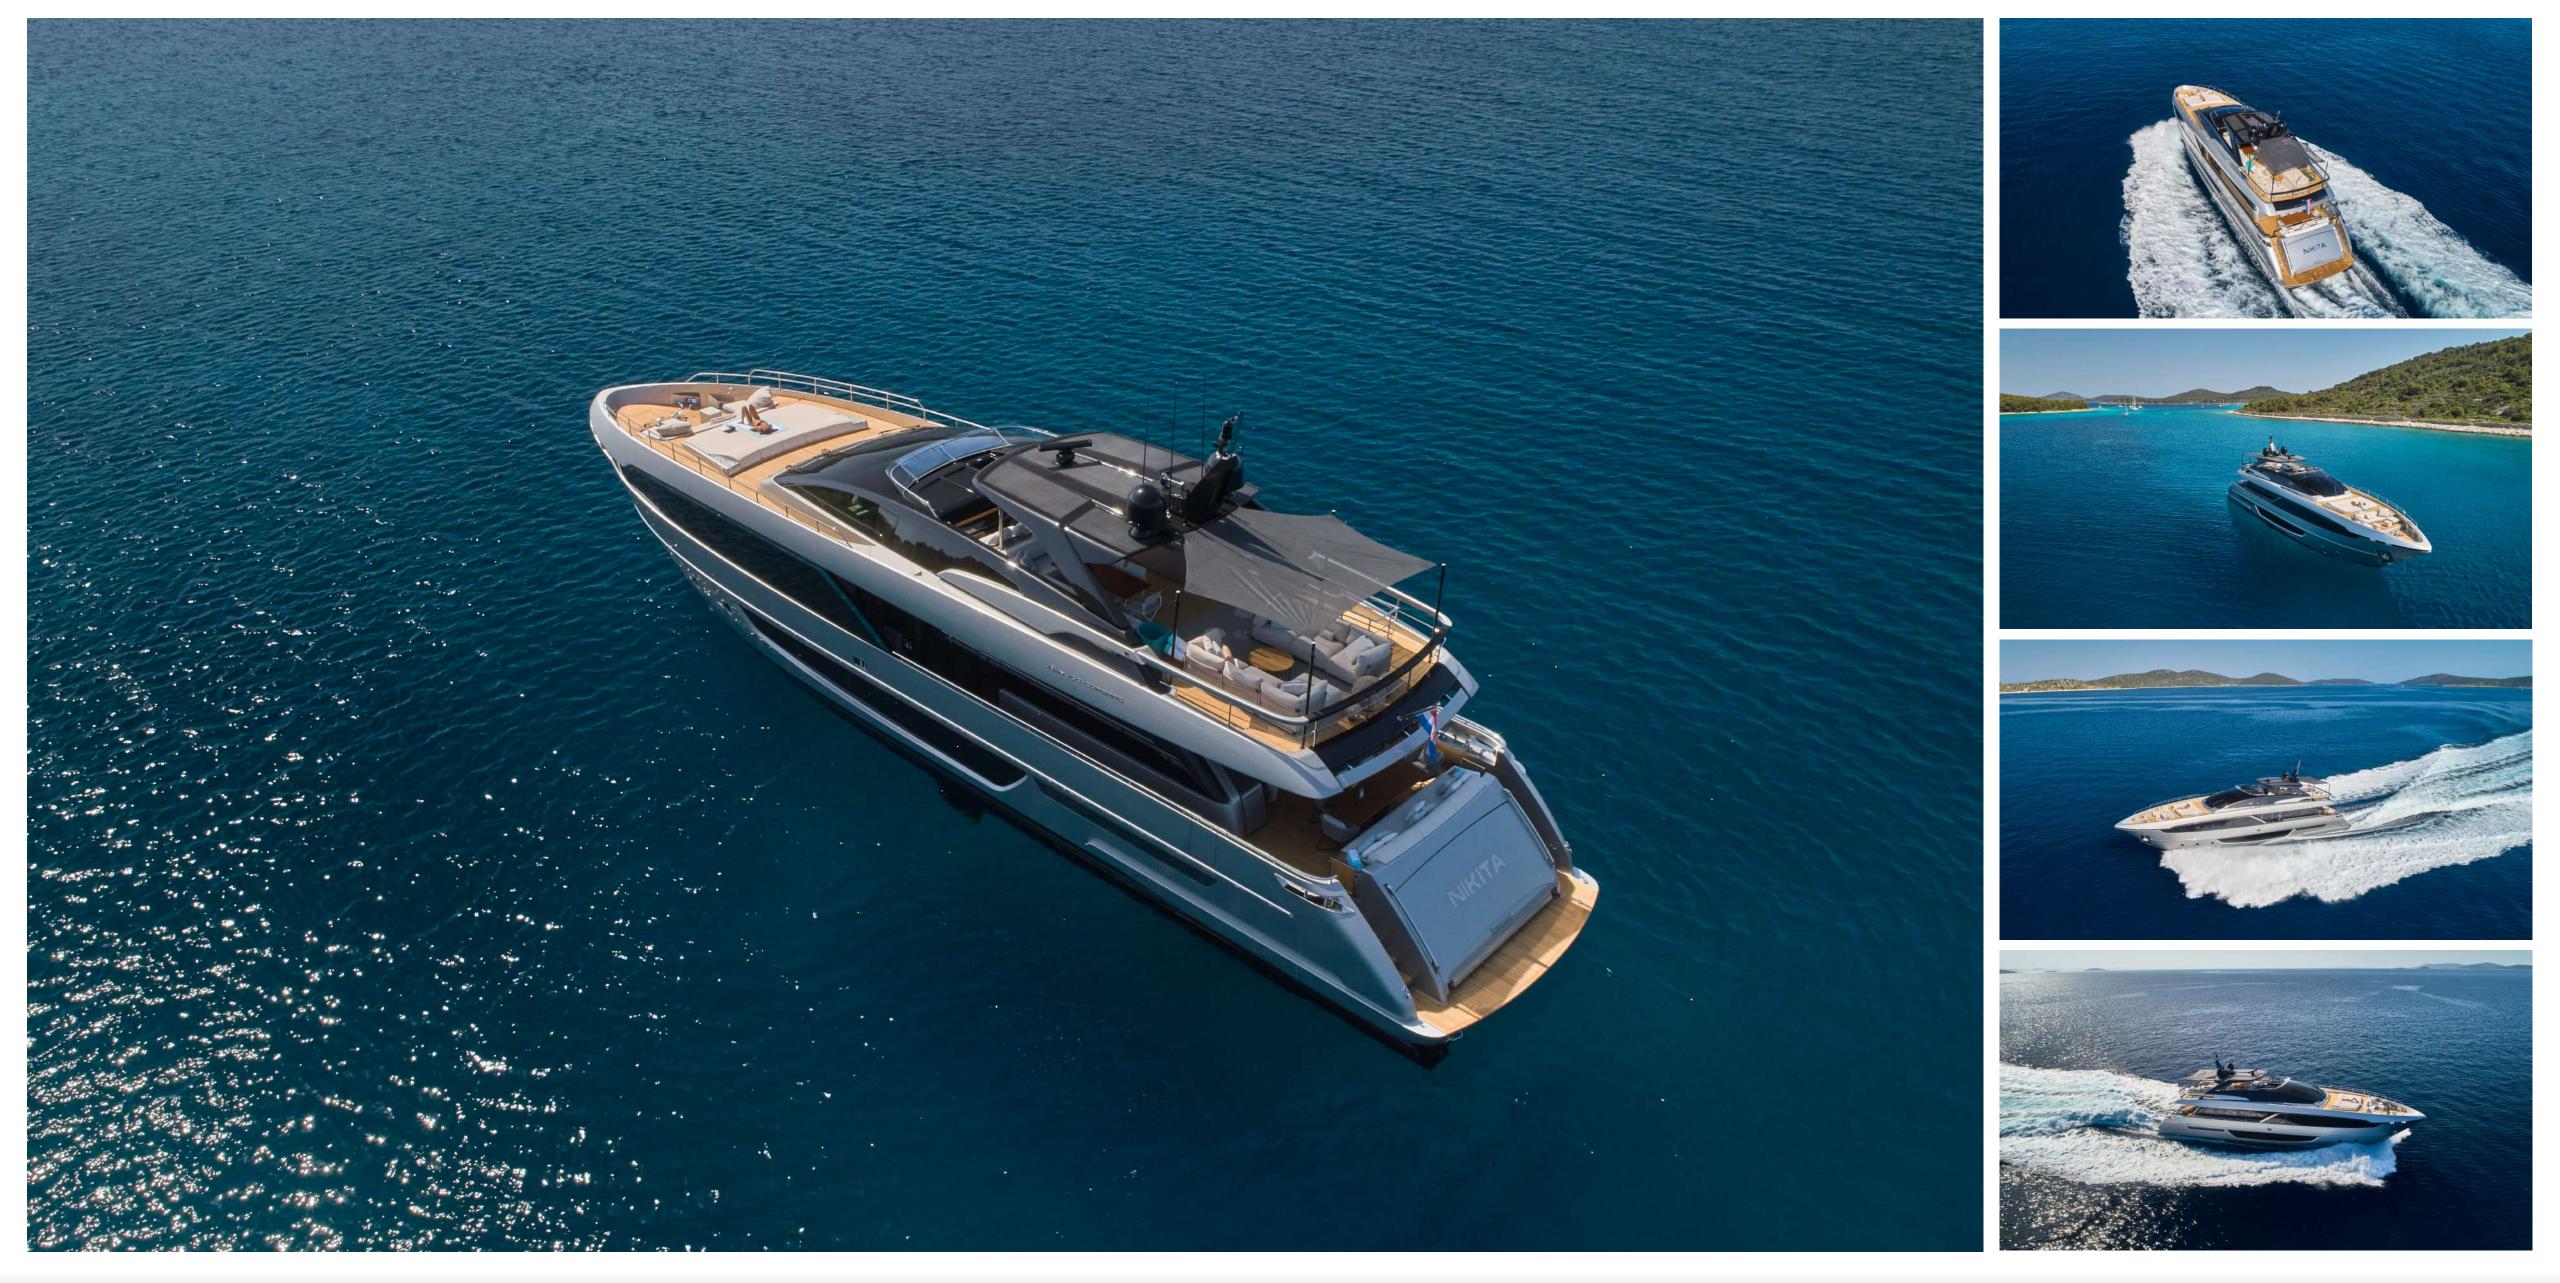

# LUXURY CHARTER YACHT

NIKITA MAIN SALON

NIKITA MAIN SALON AND DINING

NIKITA MAIN SALON AND DINING

NIKITA MASTER CABIN

NIKITA MASTER CABIN EN SUITE

NIKITA DOUBLE CABIN

NIKITA TWIN CABIN AND EN SUITE

### KEY FEATURES

- New for 2022 and first time on the charter market!
- Aft deck area for al fresco dining
- Beach club with swim platform for enjoying life at the water's edge
- Stylish & elegant interior
- Expert & mindful fantastic Crew of 5!
- Sleek 3-deck yacht with beautiful indoor & outdoor space
- Master suite on the main deck with an en suite and farreaching views
- Two additional children can be accommodated in the gym, which converts to a fifth cabin with two small singles.