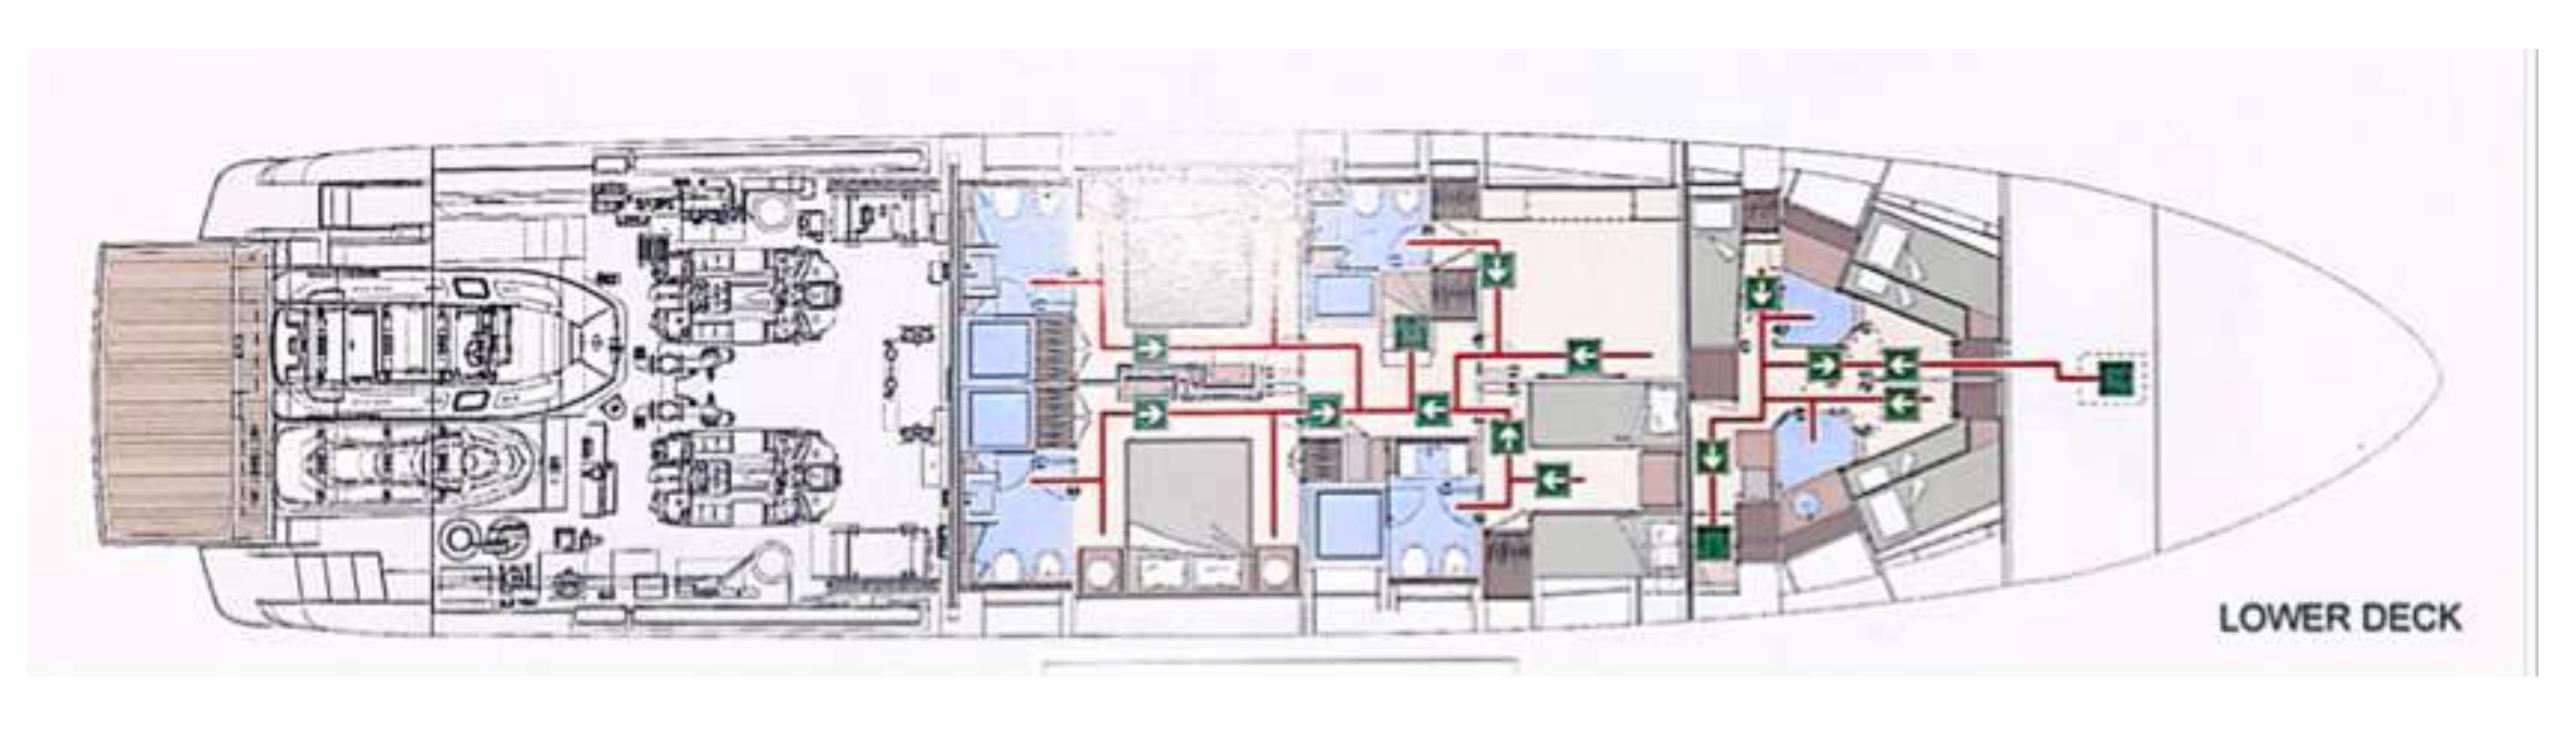

28 kts = 1000 l/h (top speed )

Range 300

**GRT** TBA

NIKITA GENERAL ARRANGEMENT

NIKITA GENERAL ARRANGEMENT

NIKITA GENERAL ARRANGEMENT