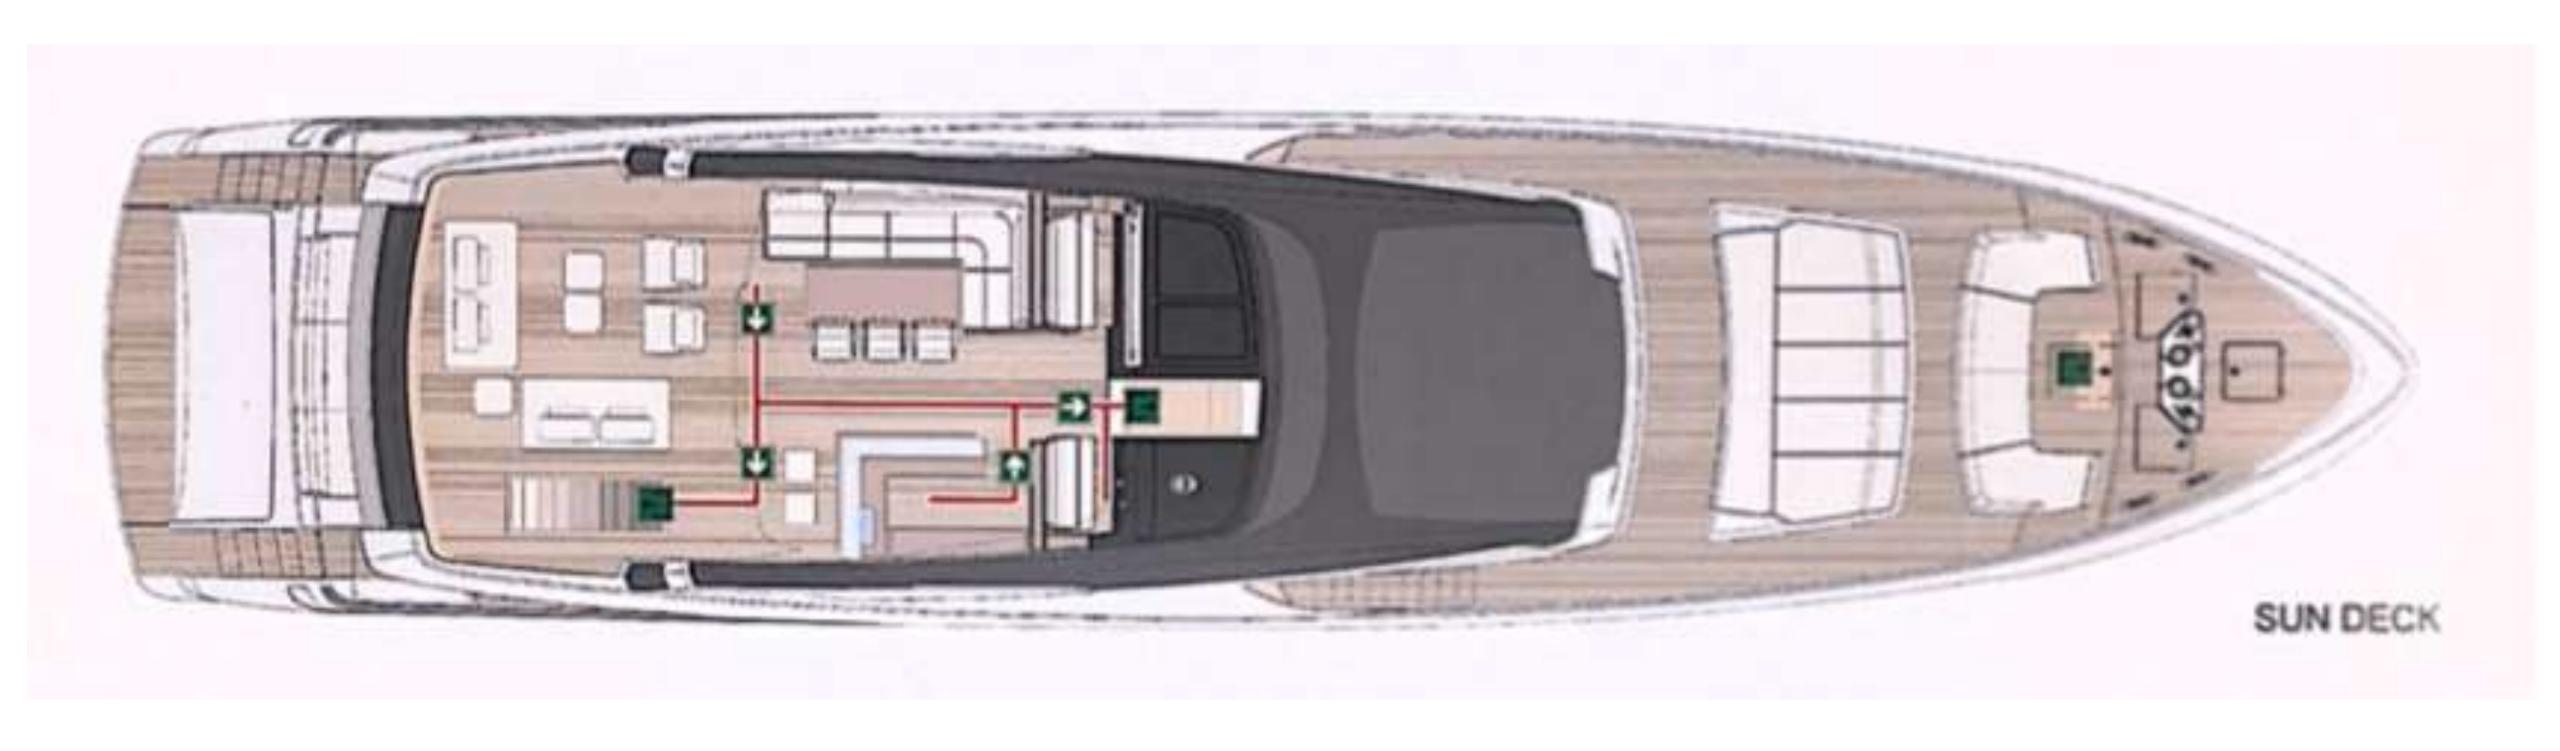

28 kts = 1000 l/h (top speed )

Range 300

**GRT** TBA

NIKITA GENERAL ARRANGEMENT

NIKITA GENERAL ARRANGEMENT

NIKITA GENERAL ARRANGEMENT