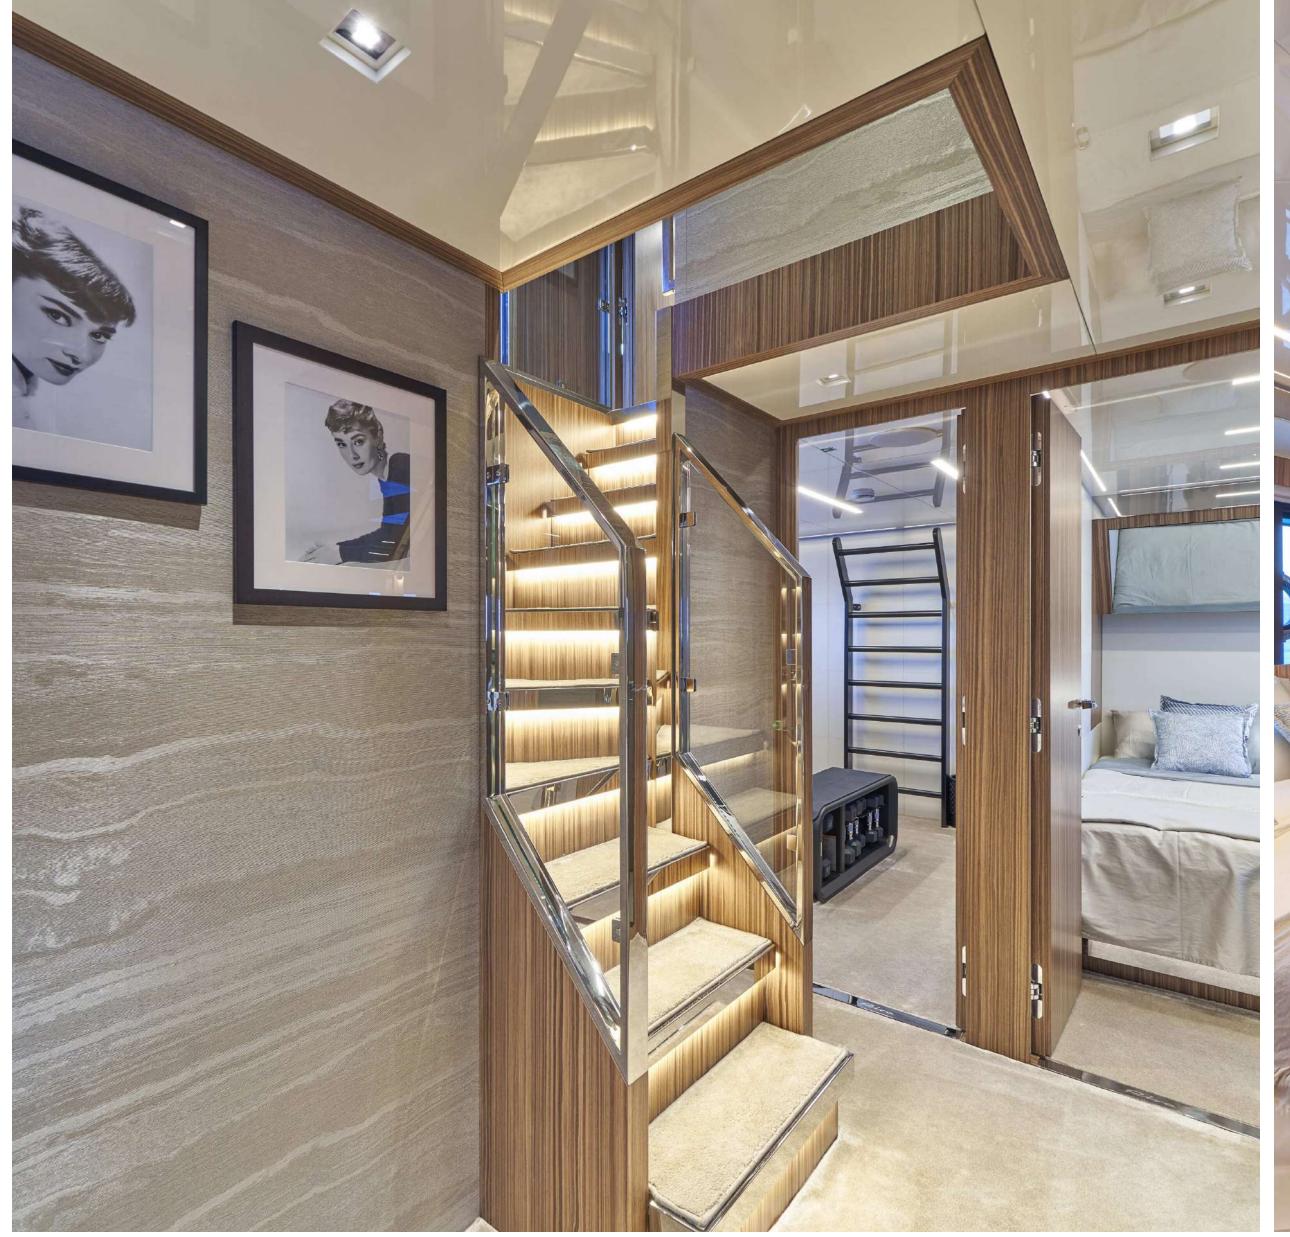

# LUXURY CHARTER YACHT

NIKITA MAIN SALON

NIKITA MAIN SALON AND DINING

NIKITA MAIN SALON AND DINING

NIKITA MASTER CABIN

NIKITA MASTER CABIN EN SUITE

NIKITA DOUBLE CABIN

NIKITA TWIN CABIN AND EN SUITE

### KEY FEATURES

- New for 2022 and first time on the charter market!
- Aft deck area for al fresco dining
- Beach club with swim platform for enjoying life at the water's edge
- Stylish & elegant interior
- Expert & mindful fantastic Crew of 5!
- Sleek 3-deck yacht with beautiful indoor & outdoor space
- Master suite on the main deck with an en suite and farreaching views
- Two additional children can be accommodated in the gym, which converts to a fifth cabin with two small singles.

## SPECIFICATIONS

**Accommodates** 8 Guests in 4 Staterooms

Arrangements Master Cabin, 2x Double Cabin, Twin

Cabin

**Length** 29.90 (98'1")

**Beam** 6,70m (22')

**Draft** 2.26m (7' 5")

**Year** 2022