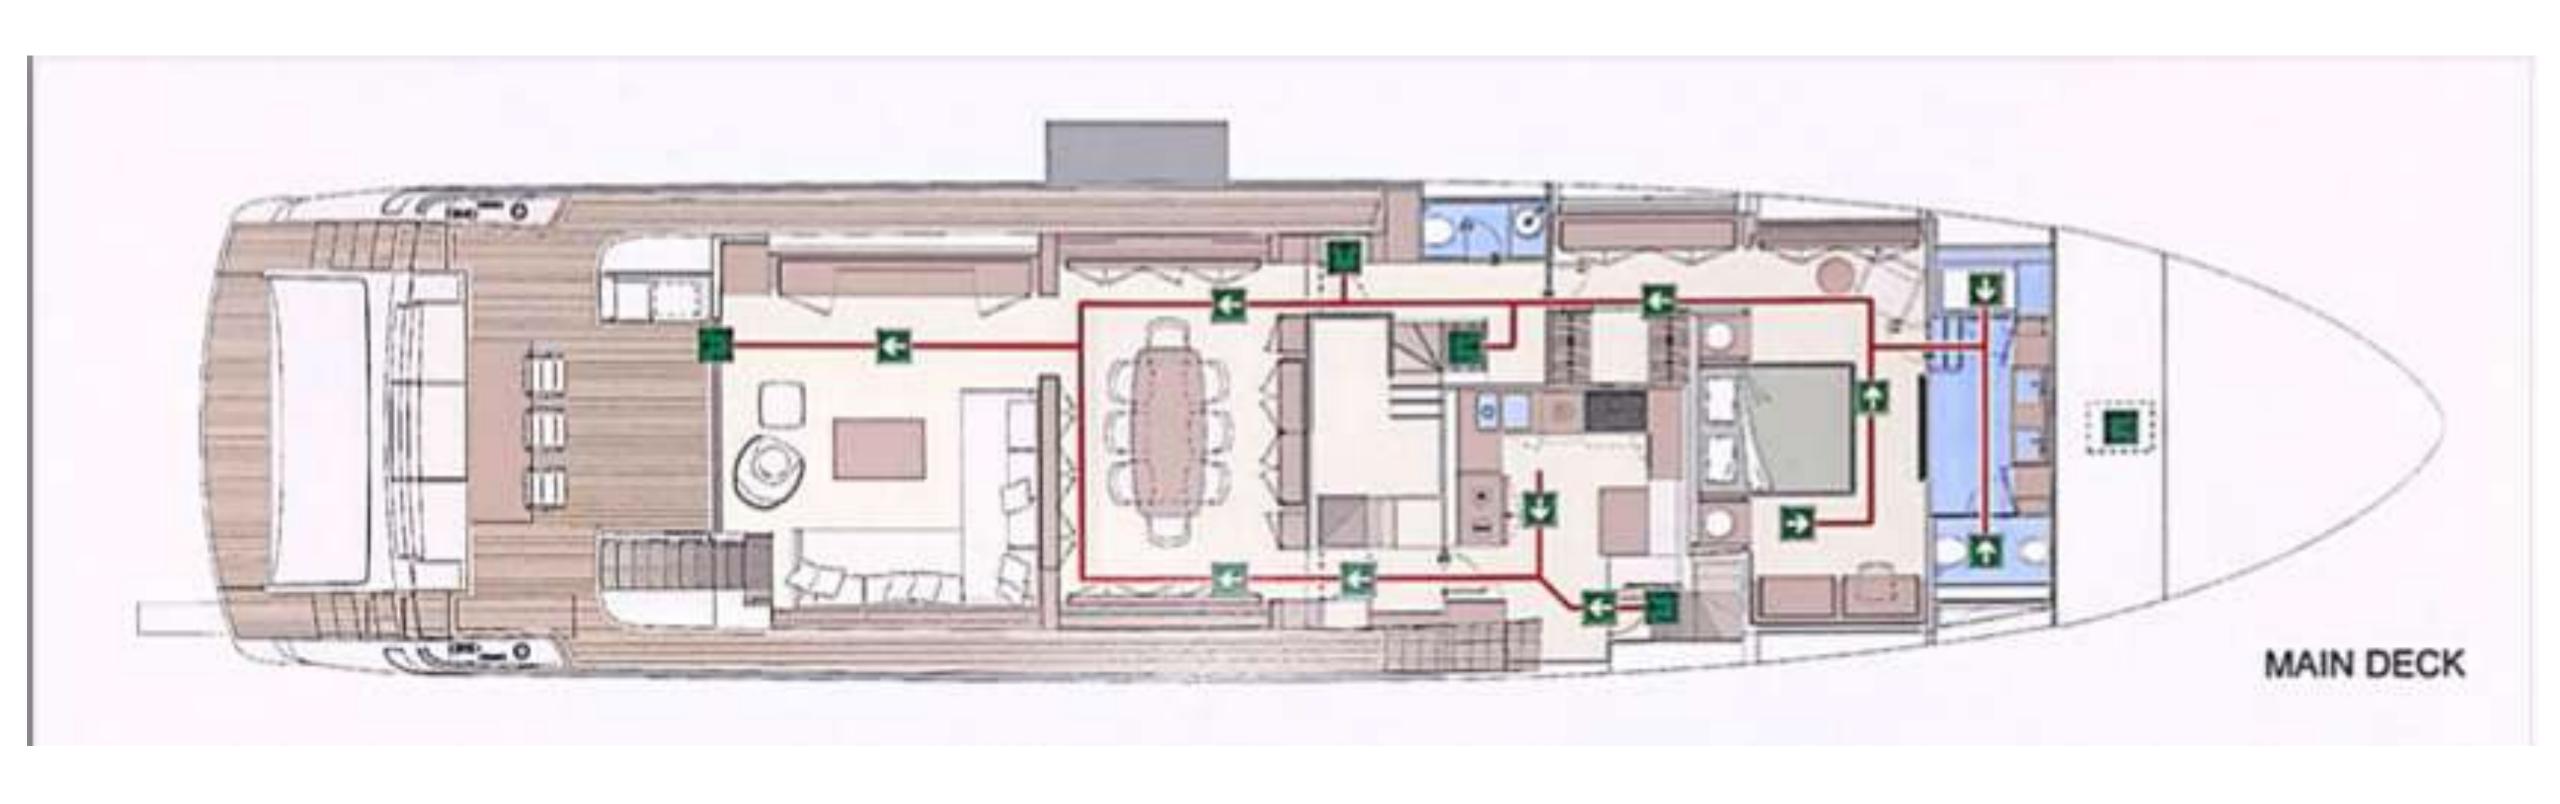

28 kts = 1000 l/h (top speed )

Range 300

**GRT** TBA

NIKITA GENERAL ARRANGEMENT

NIKITA GENERAL ARRANGEMENT

NIKITA GENERAL ARRANGEMENT