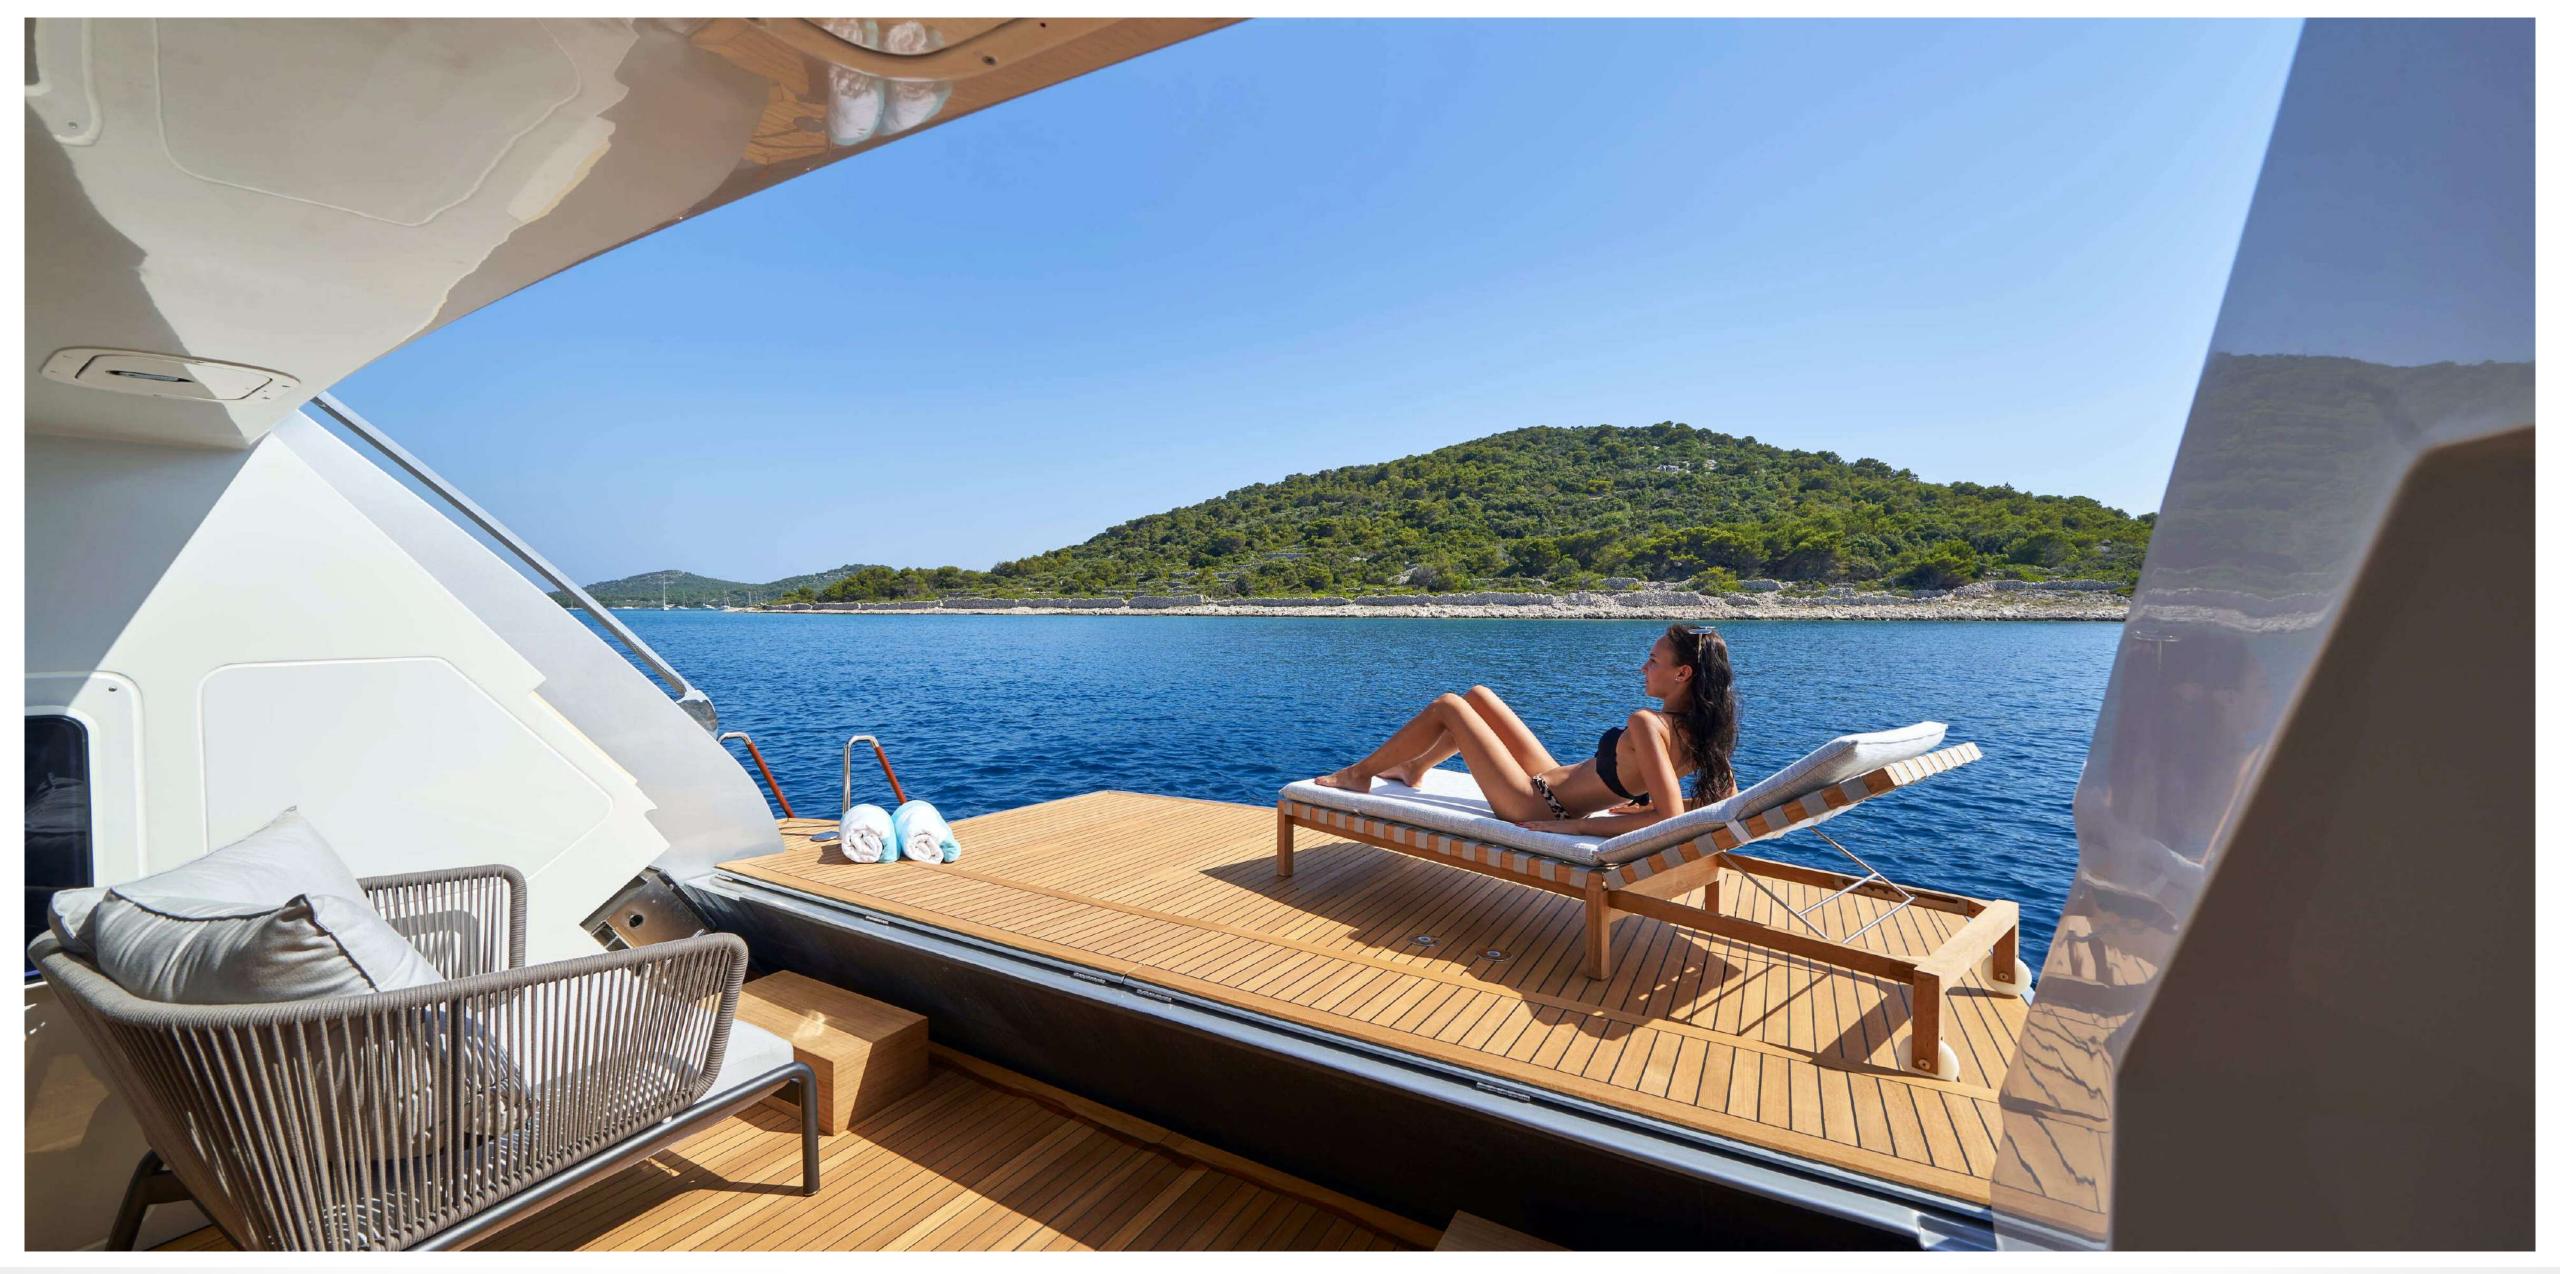

NIKITA BEACH PLATFORM

### KEY FEATURES

- New for 2022 and first time on the charter market!
- Aft deck area for al fresco dining
- Beach club with swim platform for enjoying life at the water's edge
- Stylish & elegant interior
- Expert & mindful fantastic Crew of 5!
- Sleek 3-deck yacht with beautiful indoor & outdoor space
- Master suite on the main deck with an en suite and farreaching views
- Two additional children can be accommodated in the gym, which converts to a fifth cabin with two small singles.