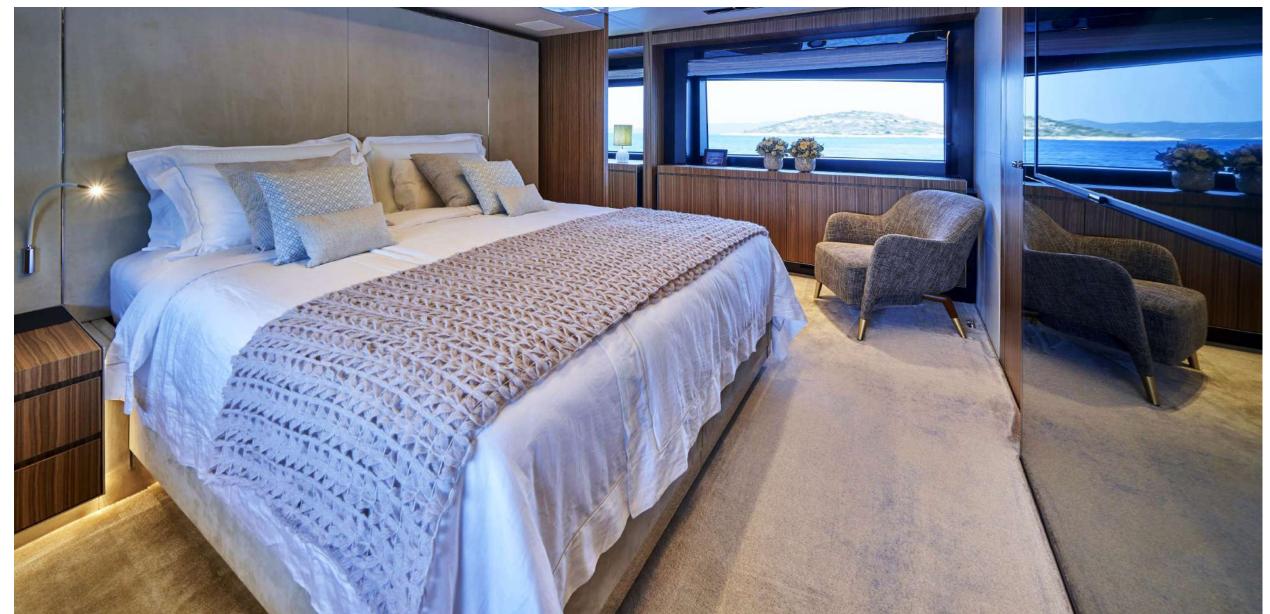

# LUXURY CHARTER YACHT

NIKITA MAIN SALON

NIKITA MAIN SALON AND DINING

NIKITA MAIN SALON AND DINING

NIKITA MASTER CABIN

NIKITA MASTER CABIN EN SUITE

NIKITA DOUBLE CABIN

NIKITA TWIN CABIN AND EN SUITE

## SPECIFICATIONS

**Accommodates** 8 Guests in 4 Staterooms

Arrangements Master Cabin, 2x Double Cabin, Twin

Cabin

**Length** 29.90 (98'1")

**Beam** 6,70m (22')

**Draft** 2.26m (7' 5")

**Year** 2022