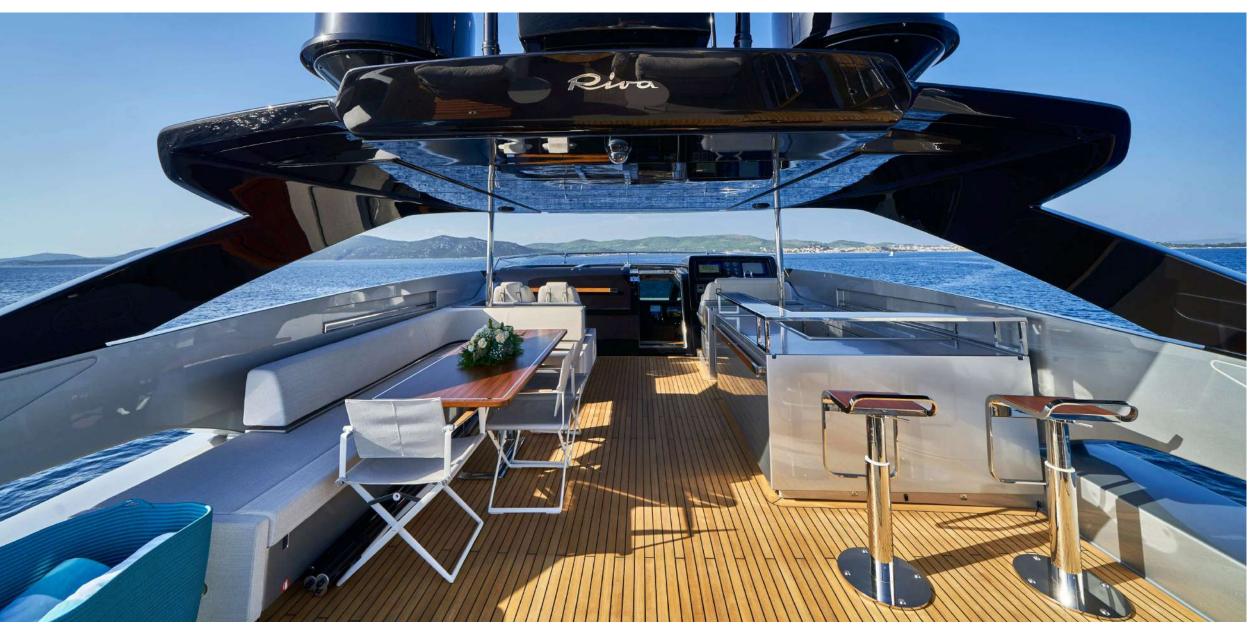

### KEY FEATURES

- New for 2022 and first time on the charter market!
- Aft deck area for al fresco dining
- Beach club with swim platform for enjoying life at the water's edge
- Stylish & elegant interior
- Expert & mindful fantastic Crew of 5!
- Sleek 3-deck yacht with beautiful indoor & outdoor space
- Master suite on the main deck with an en suite and farreaching views
- Two additional children can be accommodated in the gym, which converts to a fifth cabin with two small singles.