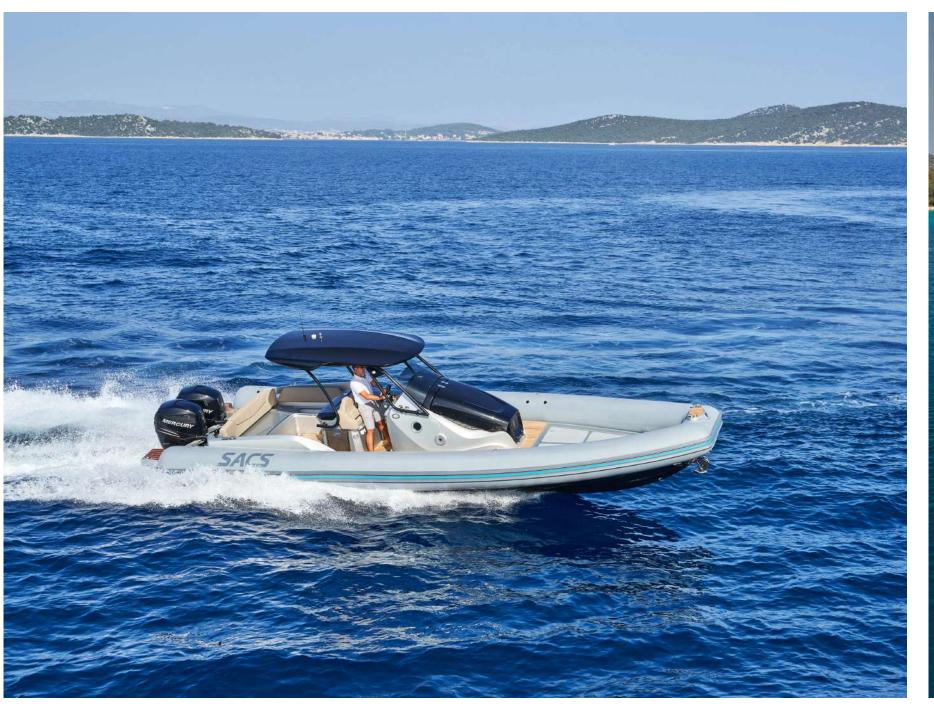

### TENDERS & WATER TOYS

- Sacs Strider 10 (2 x Mercury Verado 350)
- Paddle board
- Snorkeling equipment
- SeaBob F5 RS