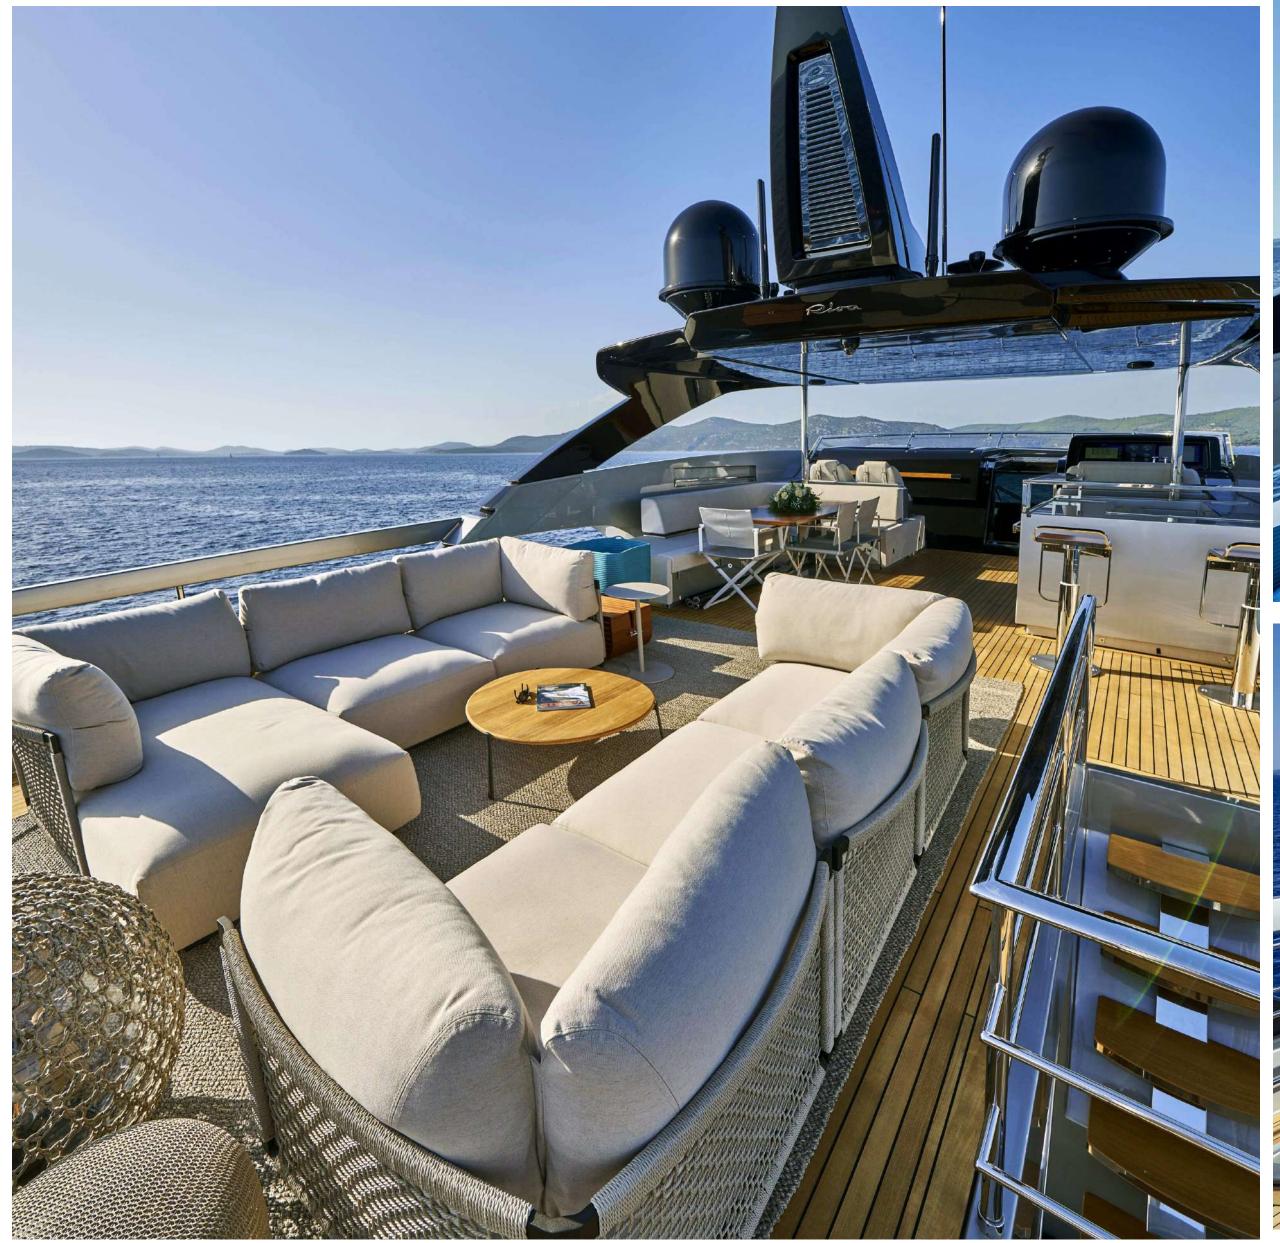

### KEY FEATURES

- New for 2022 and first time on the charter market!
- Aft deck area for al fresco dining
- Beach club with swim platform for enjoying life at the water's edge
- Stylish & elegant interior
- Expert & mindful fantastic Crew of 5!
- Sleek 3-deck yacht with beautiful indoor & outdoor space
- Master suite on the main deck with an en suite and farreaching views
- Two additional children can be accommodated in the gym, which converts to a fifth cabin with two small singles.