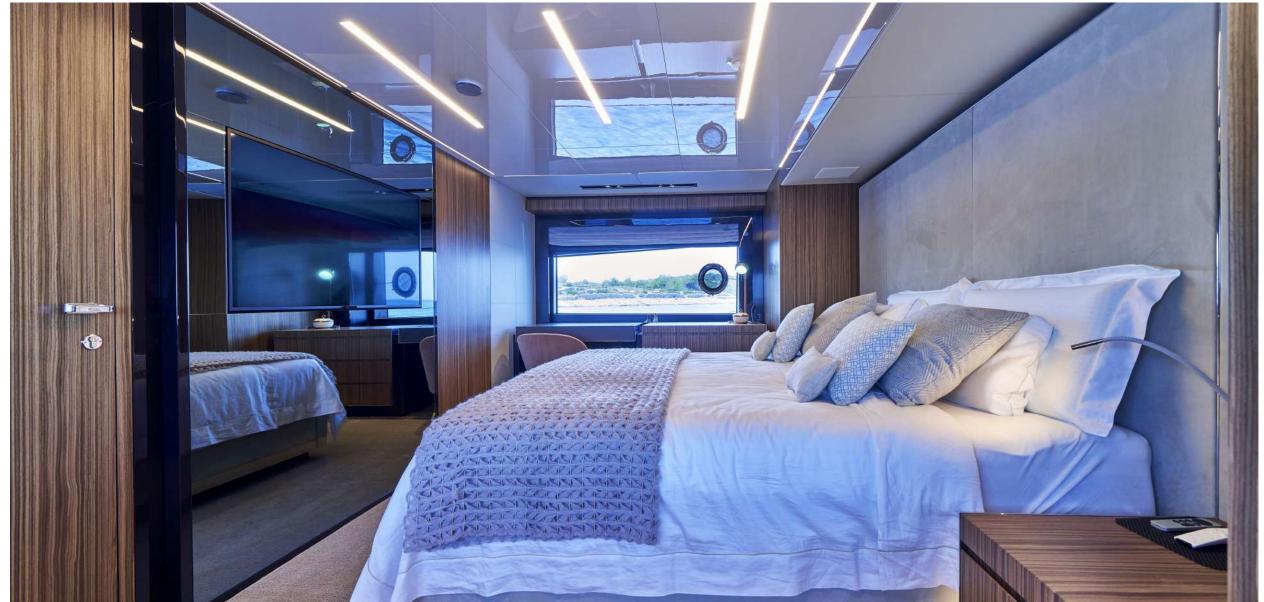

# LUXURY CHARTER YACHT

NIKITA MAIN SALON

NIKITA MAIN SALON AND DINING

NIKITA MAIN SALON AND DINING

NIKITA MASTER CABIN

NIKITA MASTER CABIN EN SUITE

NIKITA DOUBLE CABIN

NIKITA TWIN CABIN AND EN SUITE

## SPECIFICATIONS

**Accommodates** 8 Guests in 4 Staterooms

Arrangements Master Cabin, 2x Double Cabin, Twin

Cabin

**Length** 29.90 (98'1")

**Beam** 6,70m (22')

**Draft** 2.26m (7' 5")

**Year** 2022