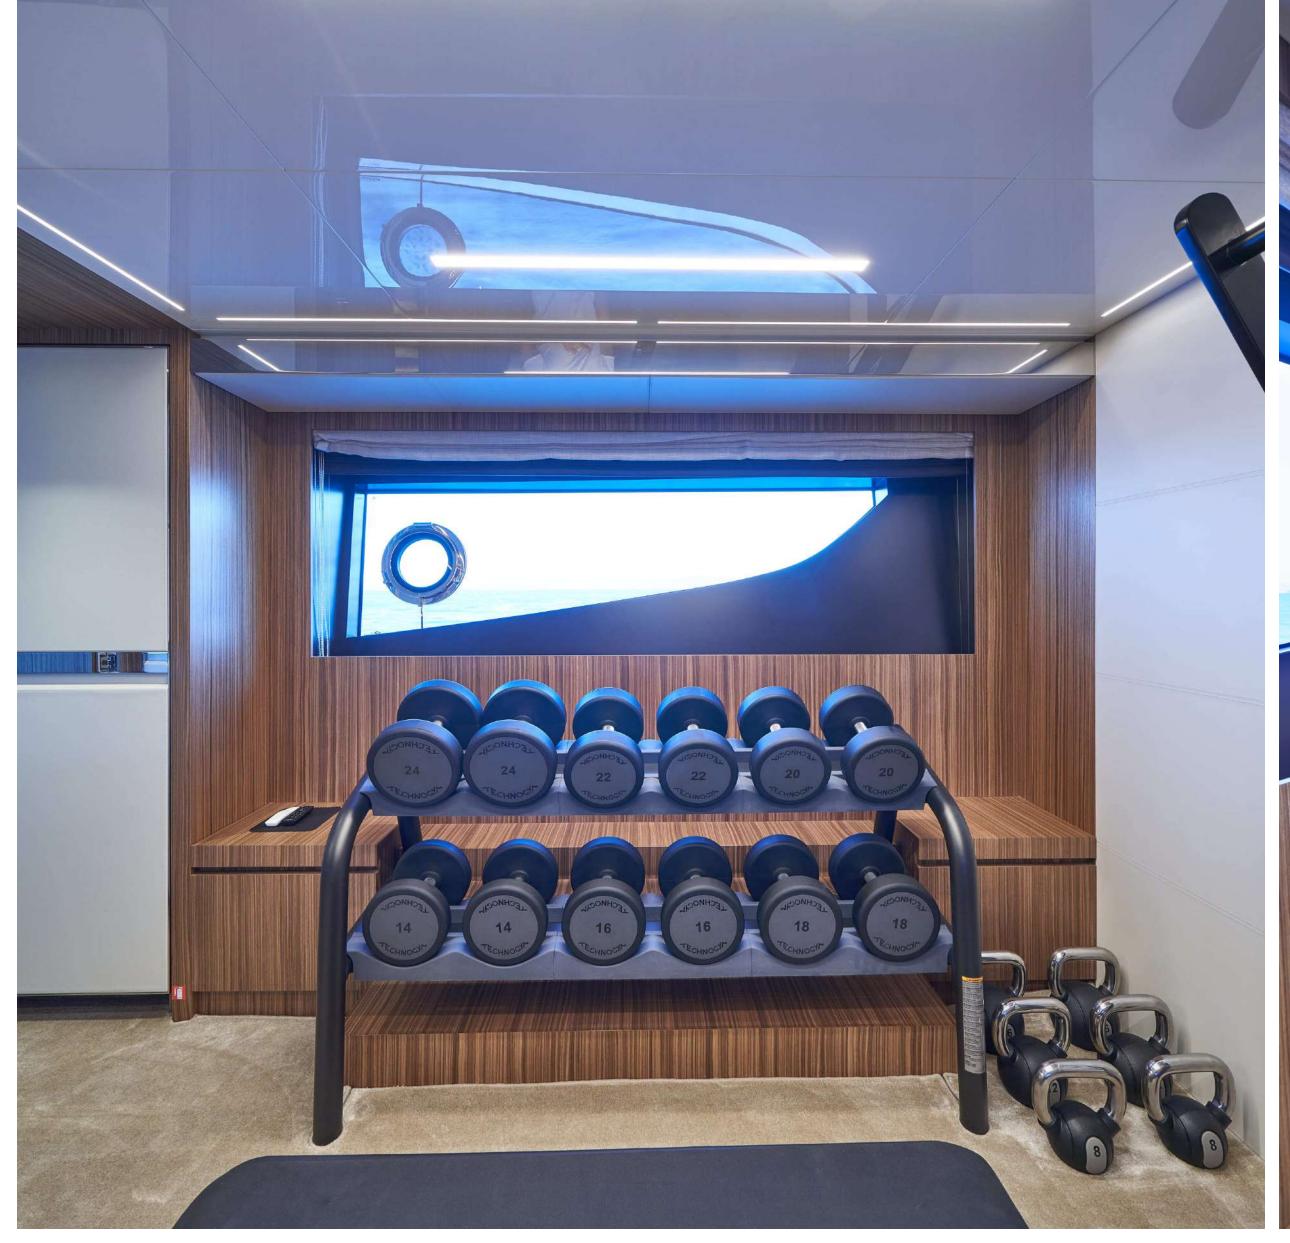

### GYM EQUIPMENT

- Weights (from 2,5 kg to 24 kg)
- Kettlebell (from 8 kg to 16 kg)
- Technogym Bench
- Foam Roller
- Loop Bands
- Balance Dome
- Swedish Ladder