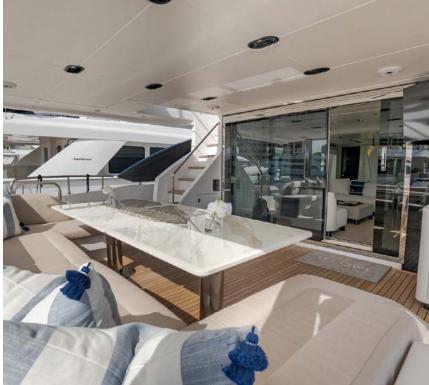

SEA OWL's sleek, dynamic and modern exterior profile makes her a head-turner on the water. Her aft deck is a welcoming, covered area for alfresco lounging and dining. A deep, plush settee surrounds a dining table while forward to starboard, a TV hidden in the ceiling makes itself available when requested. Her flybridge boasts a retractable sunroof for full sun exposure or the option to unwind in the shade. This space is sure to be the favorite guest hang out spot with a full bar, a dining table, forward-facing pilot seats and loungers aft. Basking in the sun with a cocktail in hand while the Chef prepares lunch on the barbeque is the reality while chartering onboard SEA OWL. Her spacious foredeck is the prime location for admiring unobstructed views of the cruising grounds. There is a huge sunpad and a seating area with a table and optional shade. SEA OWL's extended swim platform is created once the garage door folds down to water level. This space offers guests premium visibility to watch the action of watersports happening while at anchor.