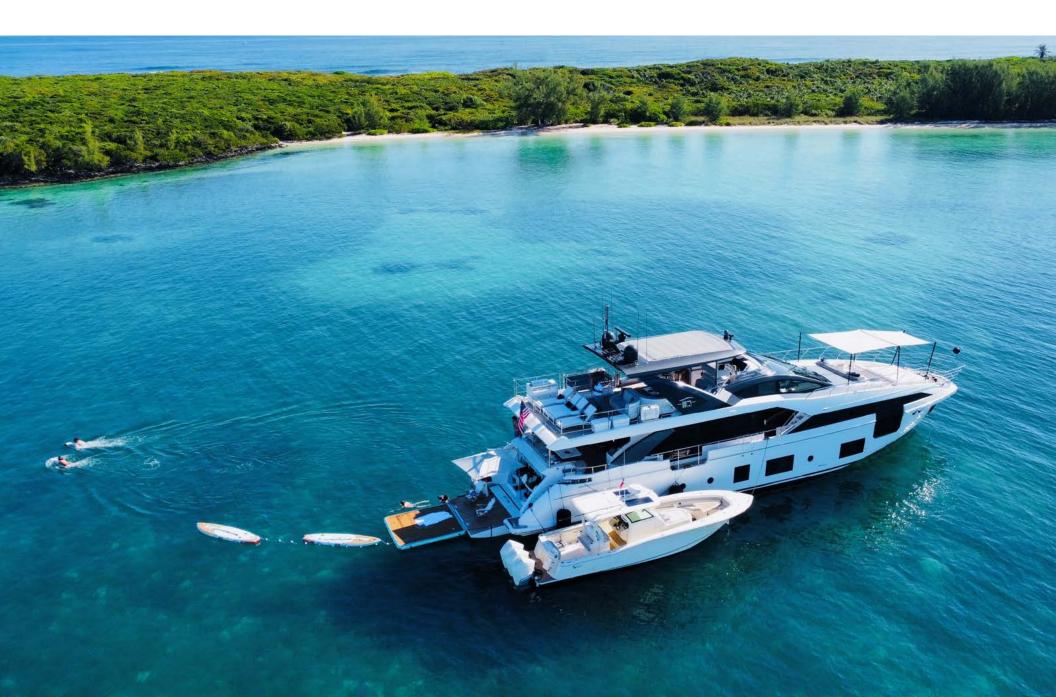

## Sea Owl

The 2022 Azimut charter yacht SEA OWL is a sleek and speedy yacht built to perfection for experiencing the on-water lifestyle. Her open-plan layout, expansive windows and sophisticated furnishings create an elegant atmosphere that every charterer will enjoy.

SEA OWL's sleek, dynamic and modern exterior profile makes her a head-turner on the water. Her aft deck is a welcoming, covered area for alfresco lounging and dining. A deep, plush settee surrounds a dining table while forward to starboard, a TV hidden in the ceiling makes itself available when requested. Her flybridge boasts a retractable sunroof for full sun exposure or the option to unwind in the shade. This space is sure to be the favorite guest hang out spot with a full bar, a dining table, forward-facing pilot seats and loungers aft. Basking in the sun with a cocktail in hand while the Chef prepares lunch on the barbeque is the reality while chartering onboard SEA OWL. Her spacious foredeck is the prime location for admiring unobstructed views of the cruising grounds. There is a huge sunpad and a seating area with a table and optional shade. SEA OWL's extended swim platform is created once the garage door folds down to water level. This space offers guests premium visibility to watch the action of watersports happening while at anchor.

## **TENDERS & TOYS:**

\_

- ► 35' center console tender w fishing gear
- ► Williams jet tender
- ▶ 2 x Stand Up Paddle Boards
- ► Dive bladder
- ► 2 x Seabobs
- ► Towable tube
- ► Snorkel gear
- ► Beach Set Up
- ► Various Games