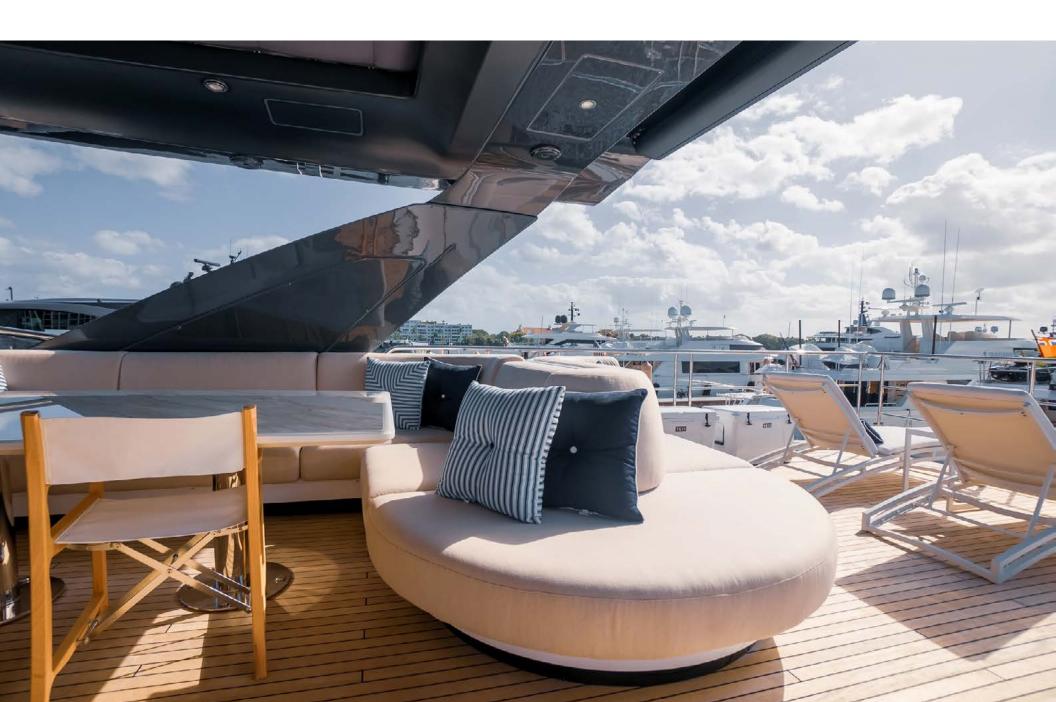

SEA OWL's sleek, dynamic and modern exterior profile makes her a head-turner on the water. Her aft deck is a welcoming, covered area for alfresco lounging and dining. A deep, plush settee surrounds a dining table while forward to starboard, a TV hidden in the ceiling makes itself available when requested. Her flybridge boasts a retractable sunroof for full sun exposure or the option to unwind in the shade. This space is sure to be the favorite guest hang out spot with a full bar, a dining table, forward-facing pilot seats and loungers aft. Basking in the sun with a cocktail in hand while the Chef prepares lunch on the barbeque is the reality while chartering onboard SEA OWL. Her spacious foredeck is the prime location for admiring unobstructed views of the cruising grounds. There is a huge sunpad and a seating area with a table and optional shade. SEA OWL's extended swim platform is created once the garage door folds down to water level. This space offers guests premium visibility to watch the action of watersports happening while at anchor.