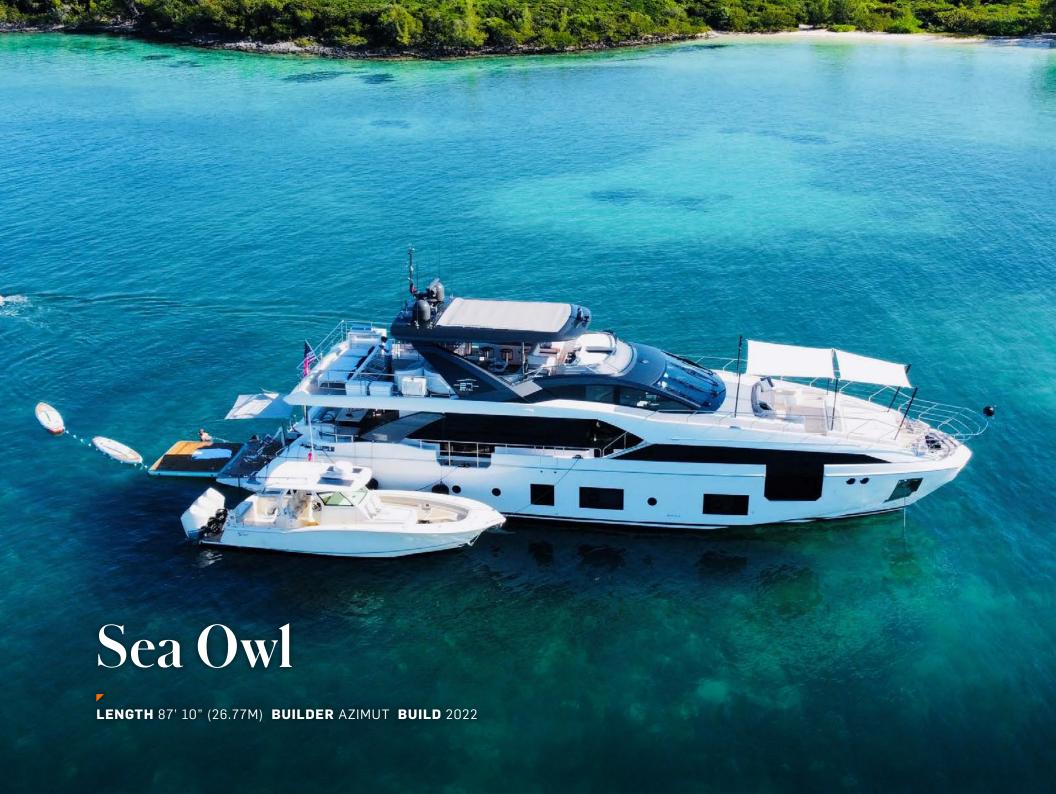

## Sea Owl

The 2022 Azimut charter yacht SEA OWL is a sleek and speedy yacht built to perfection for experiencing the on-water lifestyle. Her open-plan layout, expansive windows and sophisticated furnishings create an elegant atmosphere that every charterer will enjoy.

SEA OWL's sleek, dynamic and modern exterior profile makes her a head-turner on the water. Her aft deck is a welcoming, covered area for alfresco lounging and dining. A deep, plush settee surrounds a dining table while forward to starboard, a TV hidden in the ceiling makes itself available when requested. Her flybridge boasts a retractable sunroof for full sun exposure or the option to unwind in the shade. This space is sure to be the favorite guest hang out spot with a full bar, a dining table, forward-facing pilot seats and loungers aft. Basking in the sun with a cocktail in hand while the Chef prepares lunch on the barbeque is the reality while chartering onboard SEA OWL. Her spacious foredeck is the prime location for admiring unobstructed views of the cruising grounds. There is a huge sunpad and a seating area with a table and optional shade. SEA OWL's extended swim platform is created once the garage door folds down to water level. This space offers guests premium visibility to watch the action of watersports happening while at anchor.

## OVERVIEW

\_

LENGTH

87' 10" (26.77M)

**BEAM** 

21' 7" (6.58M)

DRAFT

6' 4" (1.93M)

**BUILDER** 

**AZIMUT** 

**YEAR BUILT** 

2022

**GUESTS** 

8

**CREW** 

4