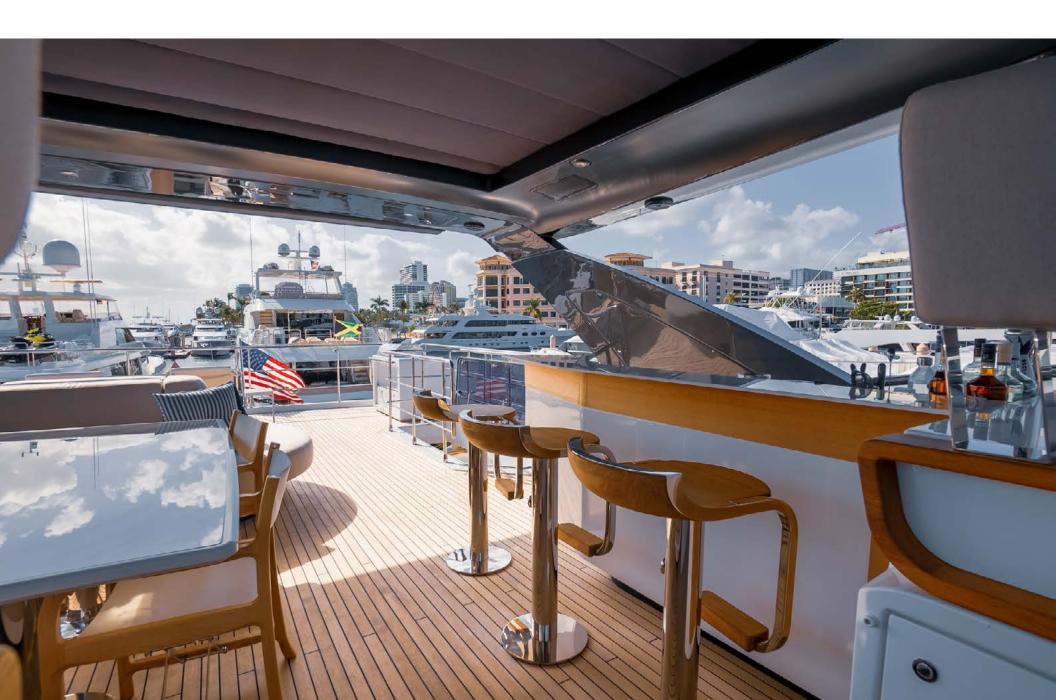

SEA OWL's sleek, dynamic and modern exterior profile makes her a head-turner on the water. Her aft deck is a welcoming, covered area for alfresco lounging and dining. A deep, plush settee surrounds a dining table while forward to starboard, a TV hidden in the ceiling makes itself available when requested. Her flybridge boasts a retractable sunroof for full sun exposure or the option to unwind in the shade. This space is sure to be the favorite guest hang out spot with a full bar, a dining table, forward-facing pilot seats and loungers aft. Basking in the sun with a cocktail in hand while the Chef prepares lunch on the barbeque is the reality while chartering onboard SEA OWL. Her spacious foredeck is the prime location for admiring unobstructed views of the cruising grounds. There is a huge sunpad and a seating area with a table and optional shade. SEA OWL's extended swim platform is created once the garage door folds down to water level. This space offers guests premium visibility to watch the action of watersports happening while at anchor.