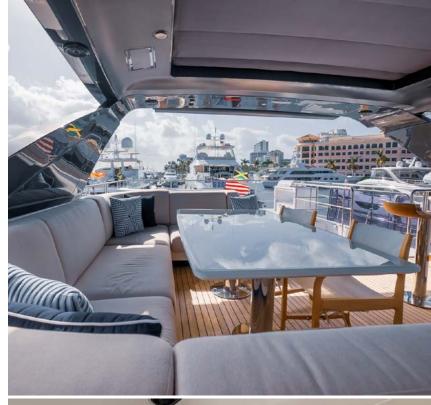

SEA OWL's main salon is accessed from the aft deck, which features a cozy alfresco seating space that welcomes guests to relax with a morning coffee or latenight cocktail. A large sliding door leads into the salon where guests are greeted by huge windows to either side, giving the impression of extensive interior volume. Forward is the formal dining space that offers unbeatable views of SEA OWL's cruising grounds.

SEA OWL's sleek, dynamic and modern exterior profile makes her a head-turner on the water. Her aft deck is a welcoming, covered area for alfresco lounging and dining. A deep, plush settee surrounds a dining table while forward to starboard, a TV hidden in the ceiling makes itself available when requested. Her flybridge boasts a retractable sunroof for full sun exposure or the option to unwind in the shade. This space is sure to be the favorite guest hang out spot with a full bar, a dining table, forward-facing pilot seats and loungers aft. Basking in the sun with a cocktail in hand while the Chef prepares lunch on the barbeque is the reality while chartering onboard SEA OWL. Her spacious foredeck is the prime location for admiring unobstructed views of the cruising grounds. There is a huge sunpad and a seating area with a table and optional shade. SEA OWL's extended swim platform is created once the garage door folds down to water level. This space offers guests premium visibility to watch the action of watersports happening while at anchor.