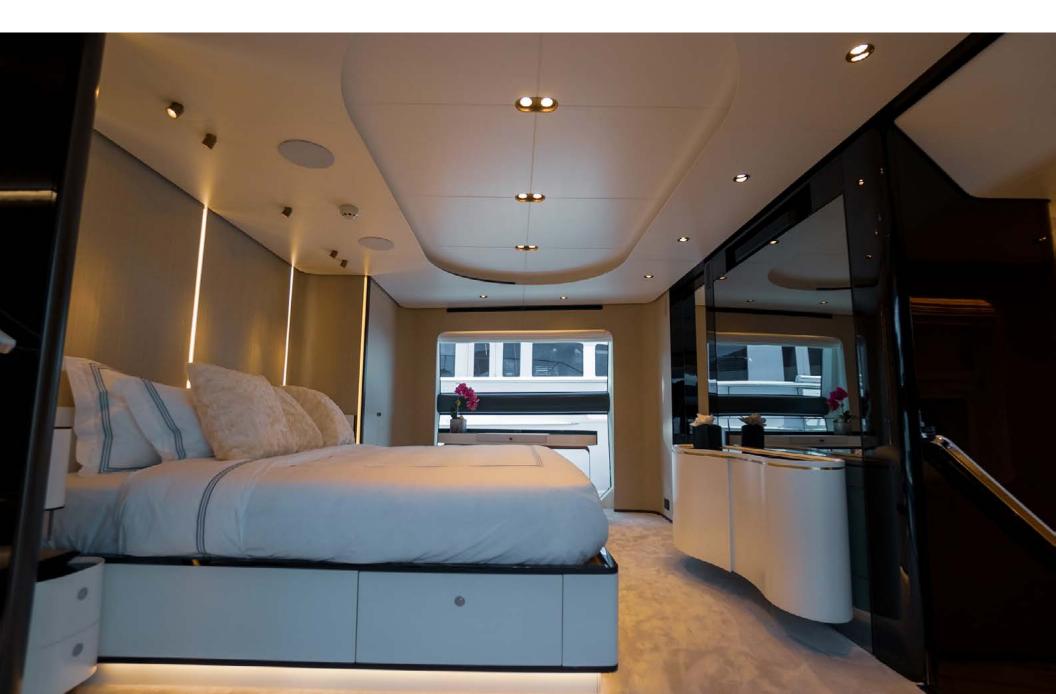

Charter yacht SEA OWL comfortably welcomes eight guests in five well-appointed staterooms. The master suite is full-beam and located on the main deck. Four additional staterooms are found on the lower deck and include two queen VIPs are located aft, a twin stateroom is forward to port and a queen cabin is to starboard.