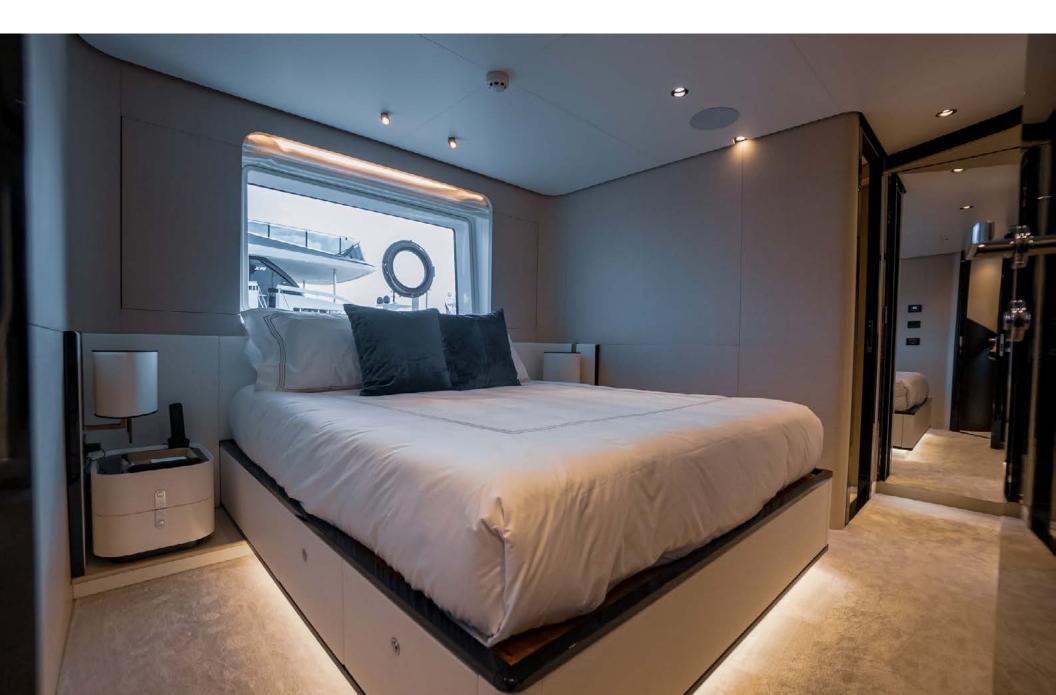

Charter yacht SEA OWL comfortably welcomes eight guests in five well-appointed staterooms. The master suite is full-beam and located on the main deck. Four additional staterooms are found on the lower deck and include two queen VIPs are located aft, a twin stateroom is forward to port and a queen cabin is to starboard.