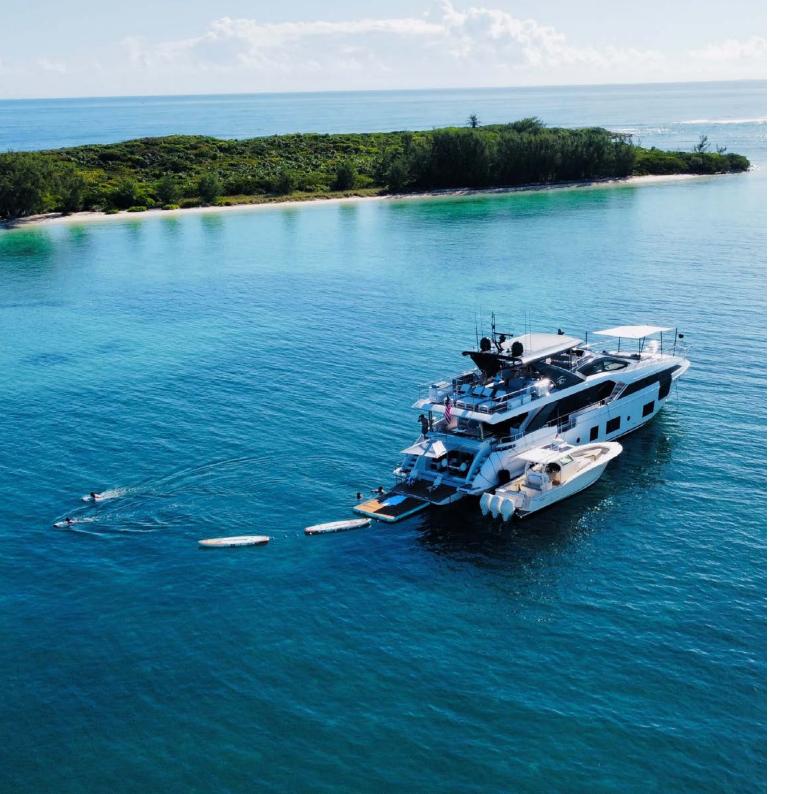

SEA OWL's sleek, dynamic and modern exterior profile makes her a head-turner on the water. Her aft deck is a welcoming, covered area for alfresco lounging and dining. A deep, plush settee surrounds a dining table while forward to starboard, a TV hidden in the ceiling makes itself available when requested. Her flybridge boasts a retractable sunroof for full sun exposure or the option to unwind in the shade. This space is sure to be the favorite guest hang out spot with a full bar, a dining table, forward-facing pilot seats and loungers aft. Basking in the sun with a cocktail in hand while the Chef prepares lunch on the barbeque is the reality while chartering onboard SEA OWL. Her spacious foredeck is the prime location for admiring unobstructed views of the cruising grounds. There is a huge sunpad and a seating area with a table and optional shade. SEA OWL's extended swim platform is created once the garage door folds down to water level. This space offers guests premium visibility to watch the action of watersports happening while at anchor.

## **TENDERS & TOYS:**

\_

- ► 35' center console tender w fishing gear
- ► Williams jet tender
- ▶ 2 x Stand Up Paddle Boards
- ► Dive bladder
- ► 2 x Seabobs
- ► Towable tube
- ► Snorkel gear
- ► Beach Set Up
- ► Various Games