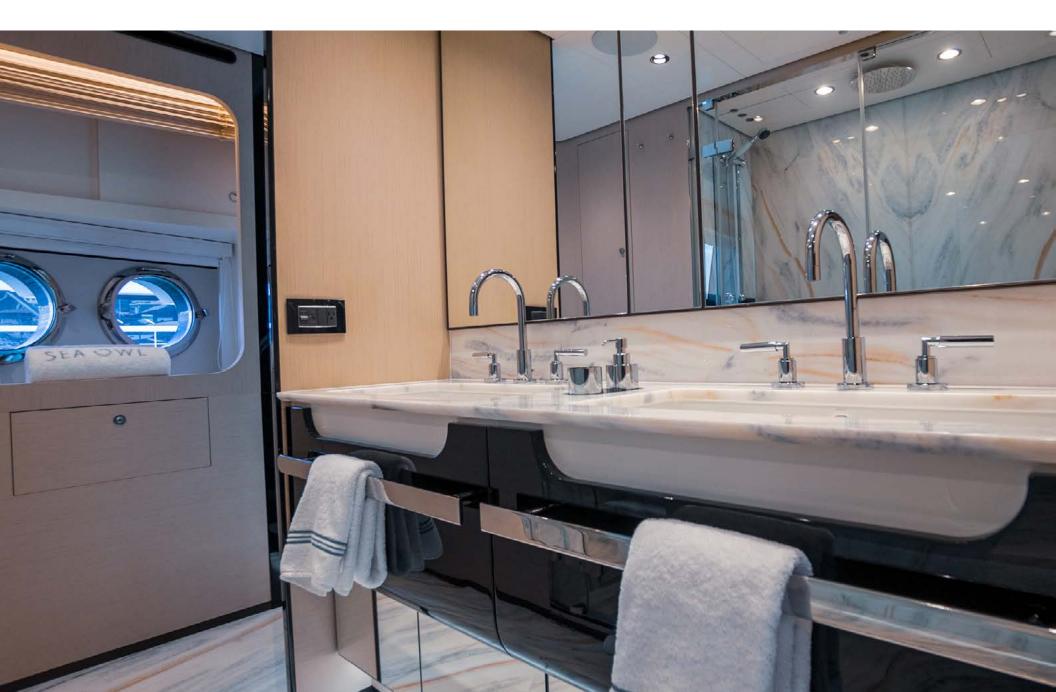

Charter yacht SEA OWL comfortably welcomes eight guests in five well-appointed staterooms. The master suite is full-beam and located on the main deck. Four additional staterooms are found on the lower deck and include two queen VIPs are located aft, a twin stateroom is forward to port and a queen cabin is to starboard.