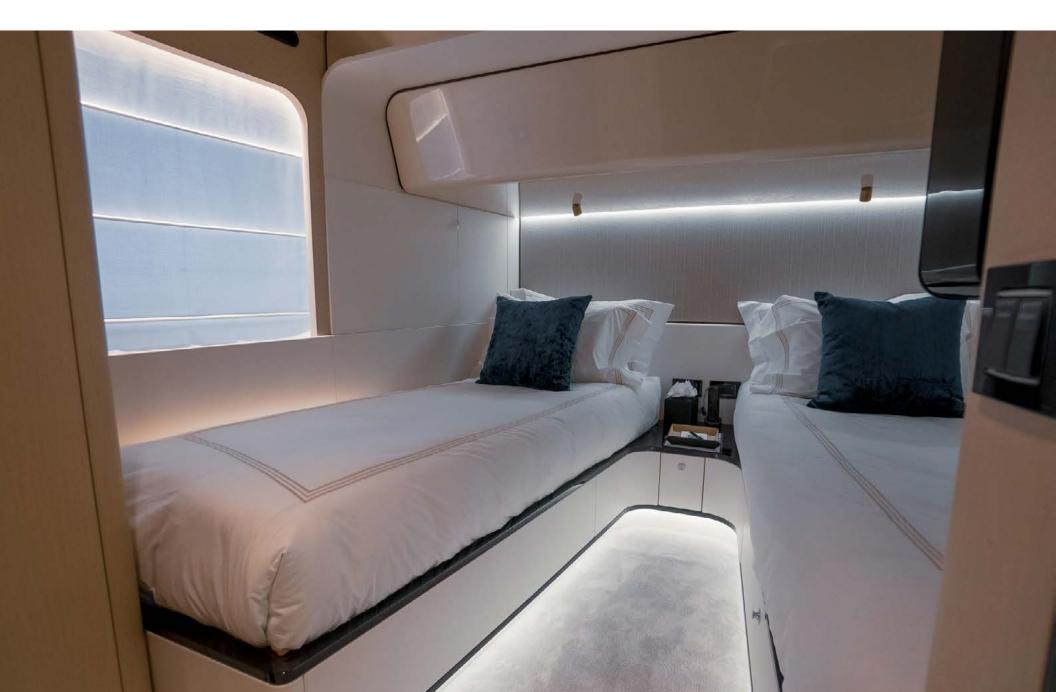

Charter yacht SEA OWL comfortably welcomes eight guests in five well-appointed staterooms. The master suite is full-beam and located on the main deck. Four additional staterooms are found on the lower deck and include two queen VIPs are located aft, a twin stateroom is forward to port and a queen cabin is to starboard.