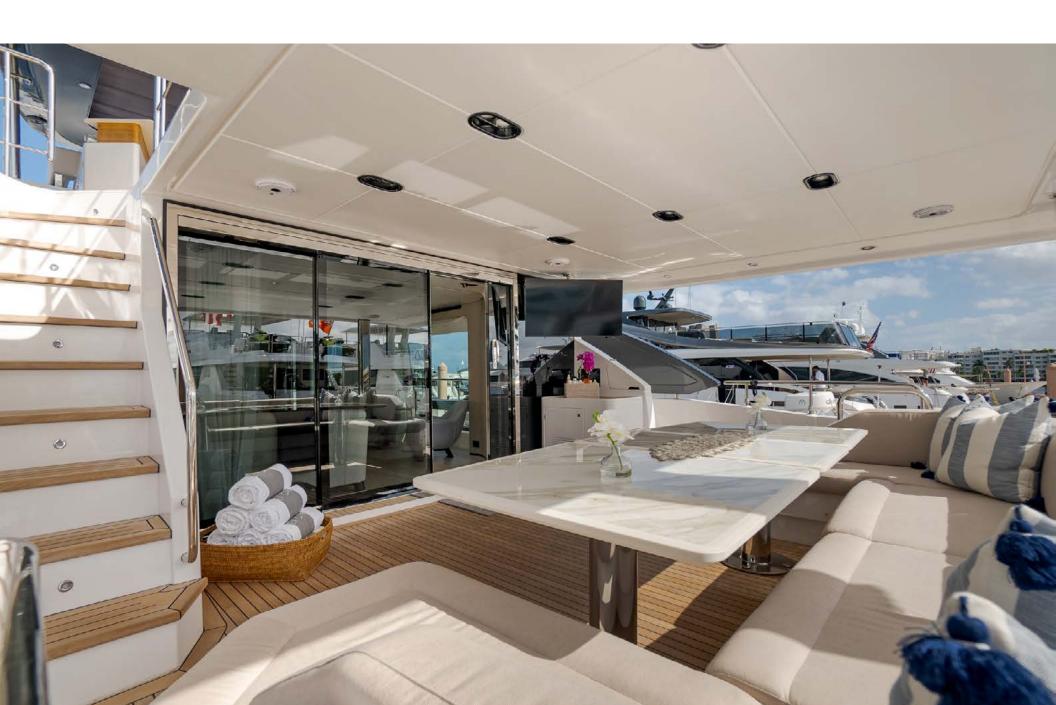

SEA OWL's main salon is accessed from the aft deck, which features a cozy alfresco seating space that welcomes guests to relax with a morning coffee or latenight cocktail. A large sliding door leads into the salon where guests are greeted by huge windows to either side, giving the impression of extensive interior volume. Forward is the formal dining space that offers unbeatable views of SEA OWL's cruising grounds.

SEA OWL's sleek, dynamic and modern exterior profile makes her a head-turner on the water. Her aft deck is a welcoming, covered area for alfresco lounging and dining. A deep, plush settee surrounds a dining table while forward to starboard, a TV hidden in the ceiling makes itself available when requested. Her flybridge boasts a retractable sunroof for full sun exposure or the option to unwind in the shade. This space is sure to be the favorite guest hang out spot with a full bar, a dining table, forward-facing pilot seats and loungers aft. Basking in the sun with a cocktail in hand while the Chef prepares lunch on the barbeque is the reality while chartering onboard SEA OWL. Her spacious foredeck is the prime location for admiring unobstructed views of the cruising grounds. There is a huge sunpad and a seating area with a table and optional shade. SEA OWL's extended swim platform is created once the garage door folds down to water level. This space offers guests premium visibility to watch the action of watersports happening while at anchor.