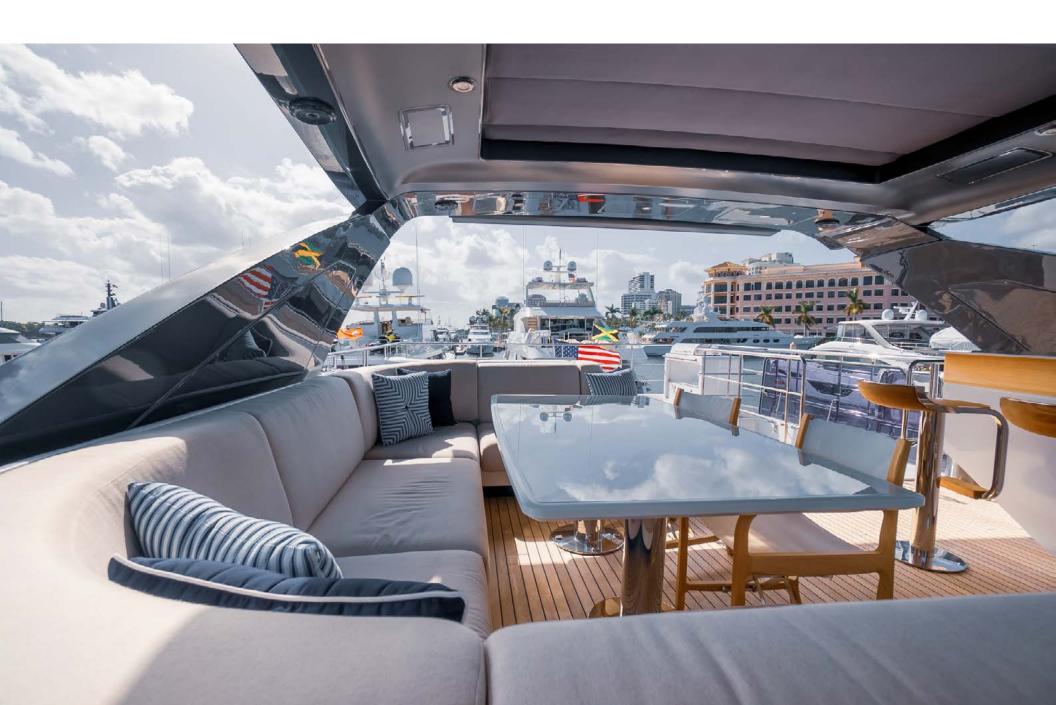

SEA OWL's sleek, dynamic and modern exterior profile makes her a head-turner on the water. Her aft deck is a welcoming, covered area for alfresco lounging and dining. A deep, plush settee surrounds a dining table while forward to starboard, a TV hidden in the ceiling makes itself available when requested. Her flybridge boasts a retractable sunroof for full sun exposure or the option to unwind in the shade. This space is sure to be the favorite guest hang out spot with a full bar, a dining table, forward-facing pilot seats and loungers aft. Basking in the sun with a cocktail in hand while the Chef prepares lunch on the barbeque is the reality while chartering onboard SEA OWL. Her spacious foredeck is the prime location for admiring unobstructed views of the cruising grounds. There is a huge sunpad and a seating area with a table and optional shade. SEA OWL's extended swim platform is created once the garage door folds down to water level. This space offers guests premium visibility to watch the action of watersports happening while at anchor.