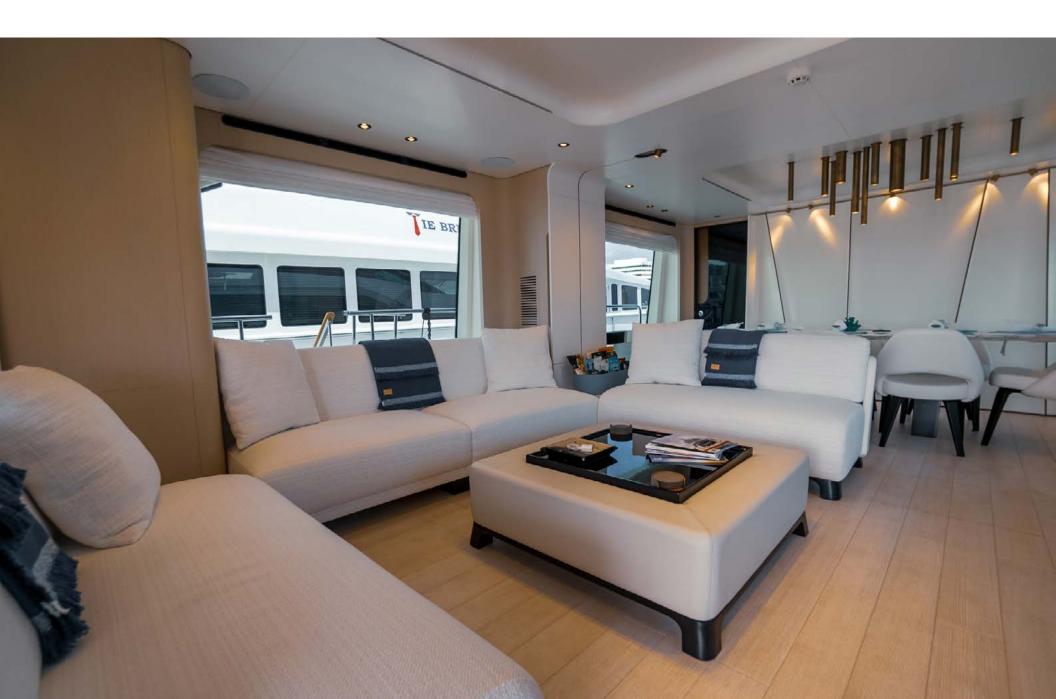

SEA OWL's main salon is accessed from the aft deck, which features a cozy alfresco seating space that welcomes guests to relax with a morning coffee or latenight cocktail. A large sliding door leads into the salon where guests are greeted by huge windows to either side, giving the impression of extensive interior volume. Forward is the formal dining space that offers unbeatable views of SEA OWL's cruising grounds.