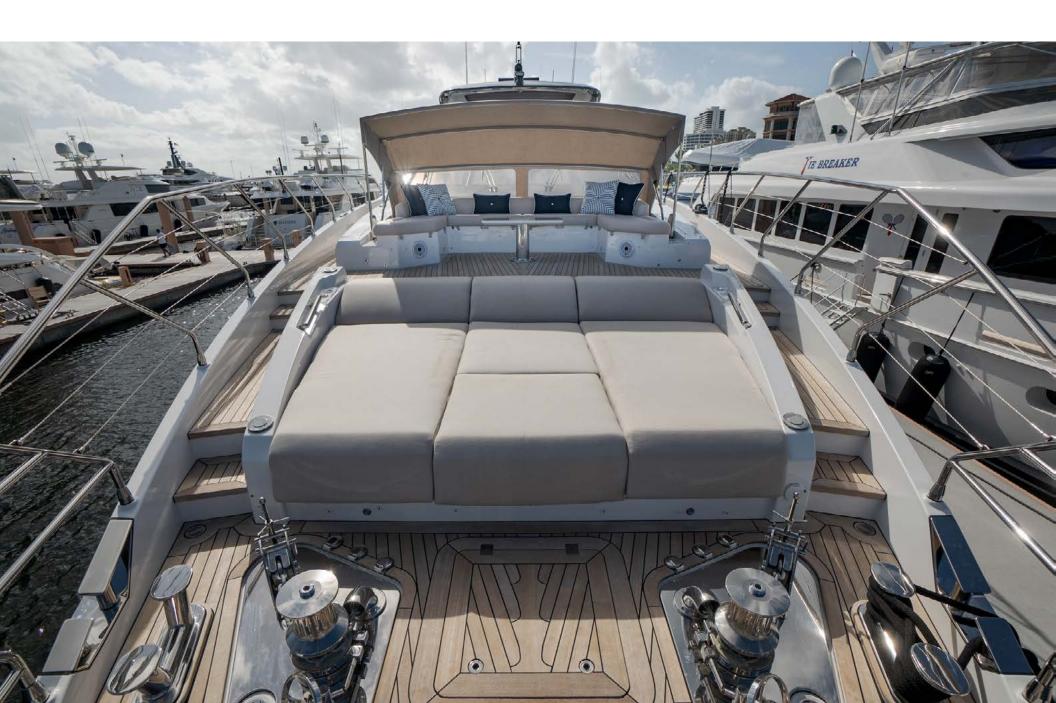

SEA OWL's sleek, dynamic and modern exterior profile makes her a head-turner on the water. Her aft deck is a welcoming, covered area for alfresco lounging and dining. A deep, plush settee surrounds a dining table while forward to starboard, a TV hidden in the ceiling makes itself available when requested. Her flybridge boasts a retractable sunroof for full sun exposure or the option to unwind in the shade. This space is sure to be the favorite guest hang out spot with a full bar, a dining table, forward-facing pilot seats and loungers aft. Basking in the sun with a cocktail in hand while the Chef prepares lunch on the barbeque is the reality while chartering onboard SEA OWL. Her spacious foredeck is the prime location for admiring unobstructed views of the cruising grounds. There is a huge sunpad and a seating area with a table and optional shade. SEA OWL's extended swim platform is created once the garage door folds down to water level. This space offers guests premium visibility to watch the action of watersports happening while at anchor.