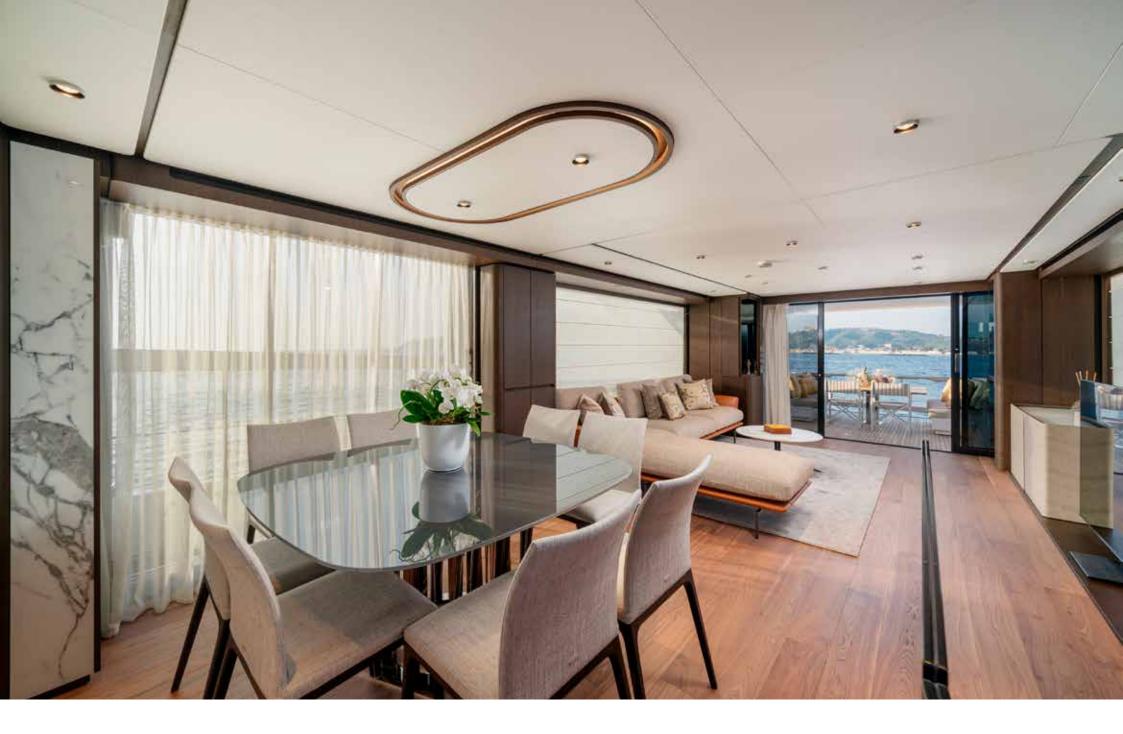

The fresh and contemporary interior stands out for its unmistakable style and for the full-height windows that flood with the yacht with natural light.

The helical staircase on the main deck leads down to the lower deck, where there are 4 double cabins, including 1 Master with king size bed based amidships and 1 VIP with queen size bed based forward, 1 double and 1 Twin. All cabins are air conditioned, with en-suite facilities and TV SAT.