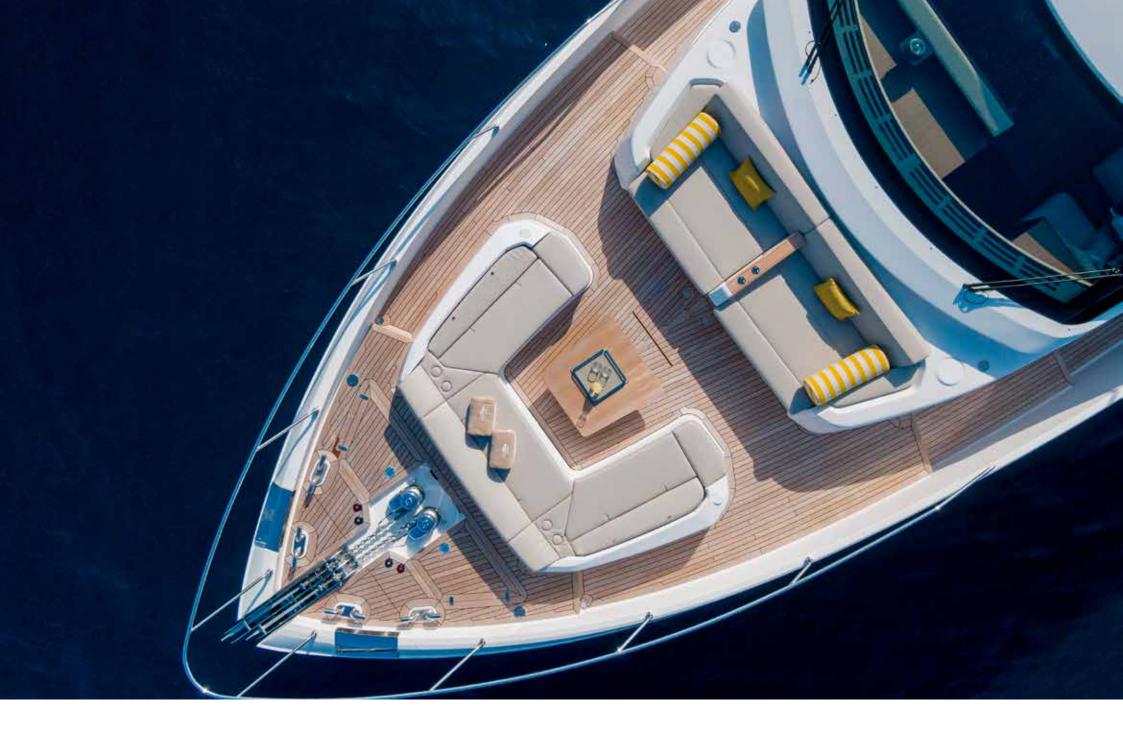

Ferretti 860 VITTORIA is an innovative yacht with dynamic and clean lines. The cockpit's area is furnished with two sofas and a table that seats up to 8 people. The flybridge has a dinette, a multi-function bar unit and comfortable sun beds. Forward you can find a sunbathing area with sofas and a coffee table.