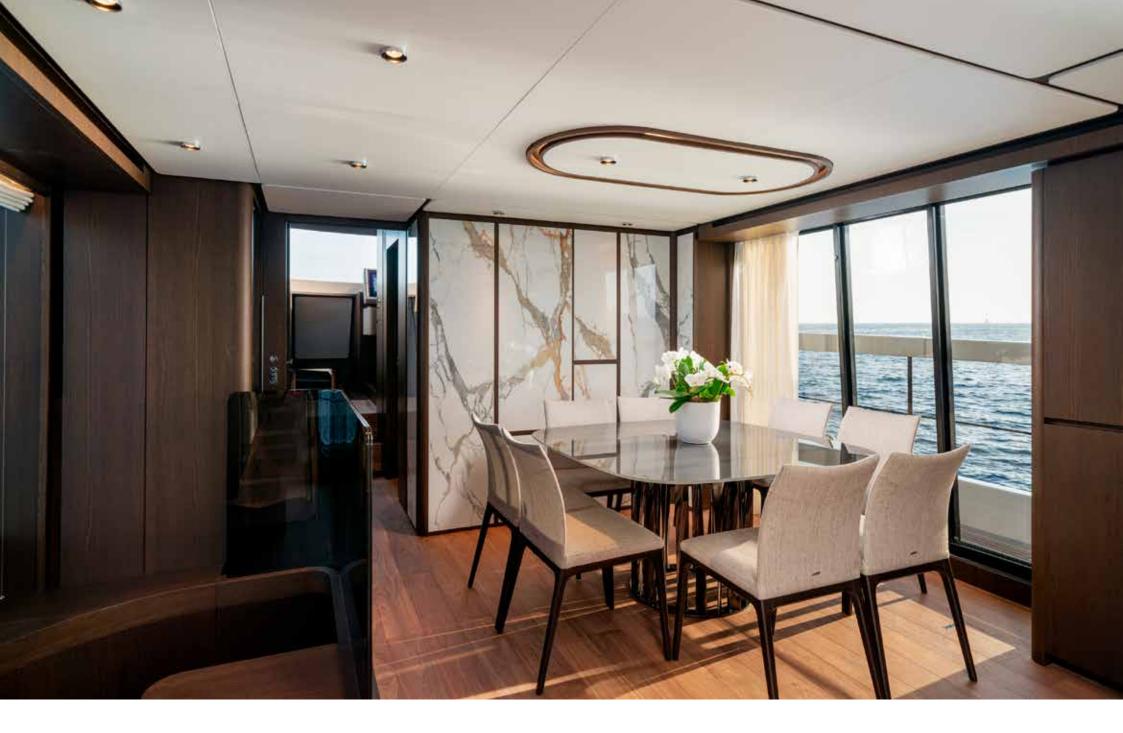

The fresh and contemporary interior stands out for its unmistakable style and for the full-height windows that flood with the yacht with natural light.

The helical staircase on the main deck leads down to the lower deck, where there are 4 double cabins, including 1 Master with king size bed based amidships and 1 VIP with queen size bed based forward, 1 double and 1 Twin. All cabins are air conditioned, with en-suite facilities and TV SAT.