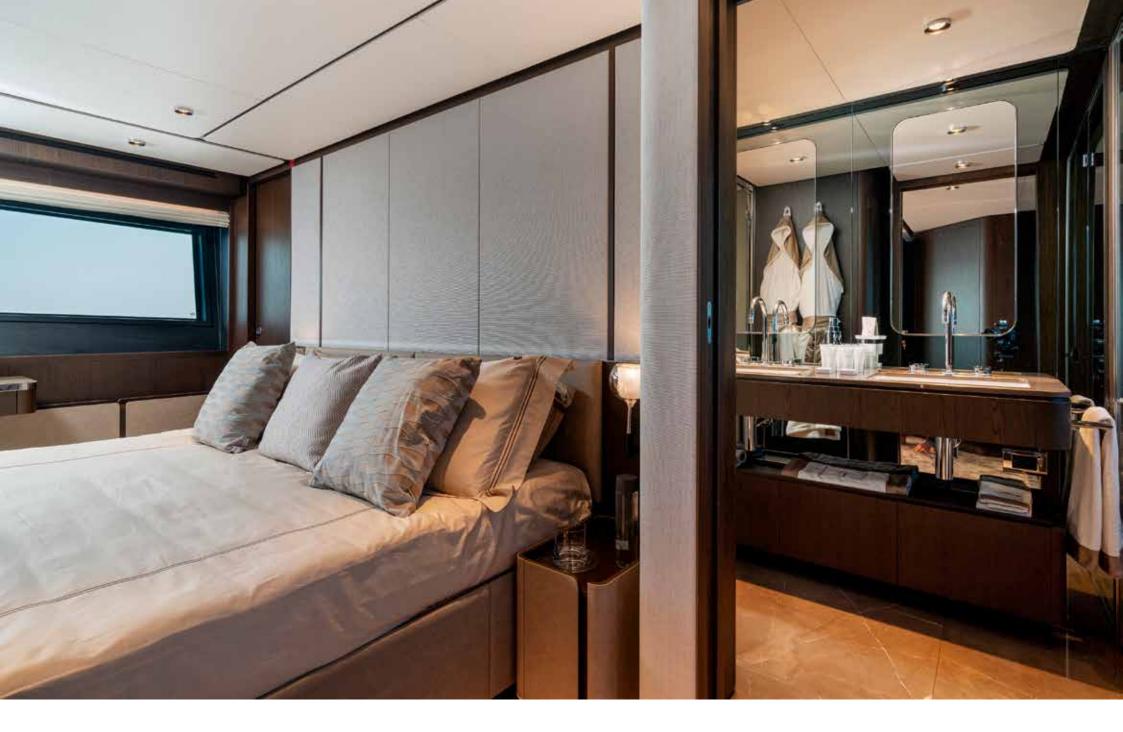

The fresh and contemporary interior stands out for its unmistakable style and for the full-height windows that flood with the yacht with natural light.

The helical staircase on the main deck leads down to the lower deck, where there are 4 double cabins, including 1 Master with king size bed based amidships and 1 VIP with queen size bed based forward, 1 double and 1 Twin. All cabins are air conditioned, with en-suite facilities and TV SAT.