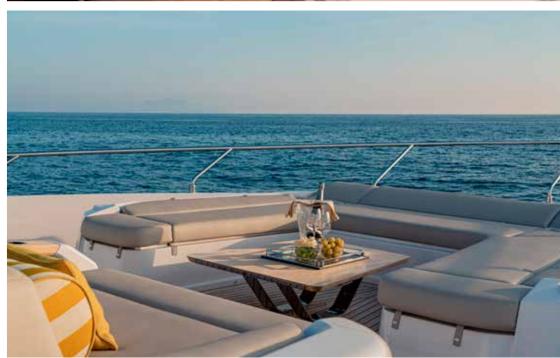

Ferretti 860 VITTORIA is an innovative yacht with dynamic and clean lines. The cockpit's area is furnished with two sofas and a table that seats up to 8 people. The flybridge has a dinette, a multi-function bar unit and comfortable sun beds. Forward you can find a sunbathing area with sofas and a coffee table.