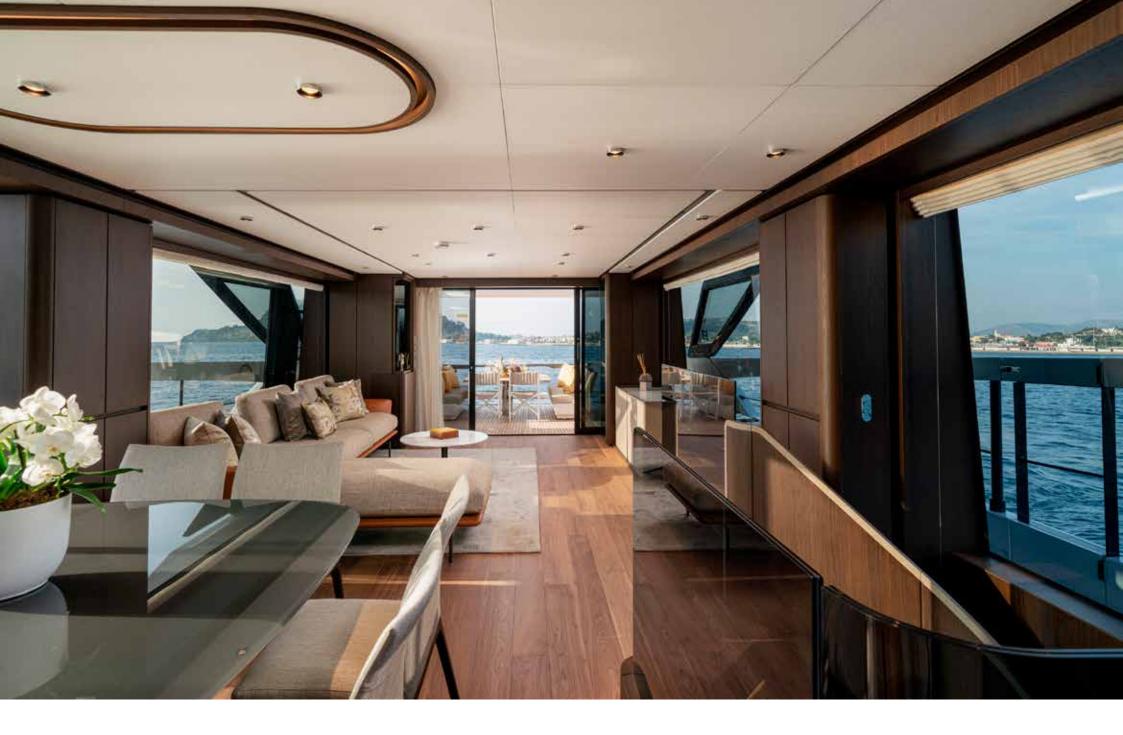

## VITTORIA | FERRETTI 860

The Ferretti 860 VITTORIA is the latest creation from Ferretti Group Shipyard, featuring exterior design by Filippo Salvetti and interior by Ideaeitalia. With an overall length of 26.95 m she provides space and furniture of a much much larger yacht.

The fresh and contemporary interior stands out for its unmistakable style and for the full-height windows that flood with the yacht with natural light.

The helical staircase on the main deck leads down to the lower deck, where there are 4 double cabins, including 1 Master with king size bed based amidships and 1 VIP with queen size bed based forward, 1 double and 1 Twin. All cabins are air conditioned, with en-suite facilities and TV SAT.