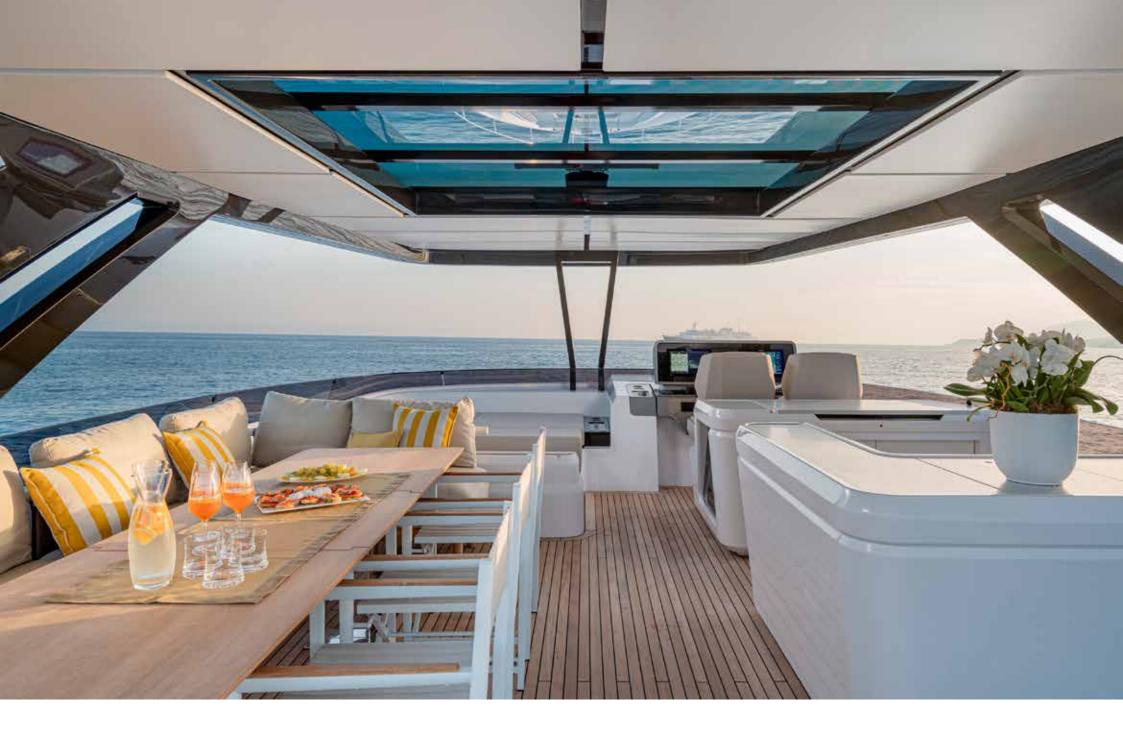

Ferretti 860 VITTORIA is an innovative yacht with dynamic and clean lines. The cockpit's area is furnished with two sofas and a table that seats up to 8 people. The flybridge has a dinette, a multi-function bar unit and comfortable sun beds. Forward you can find a sunbathing area with sofas and a coffee table.