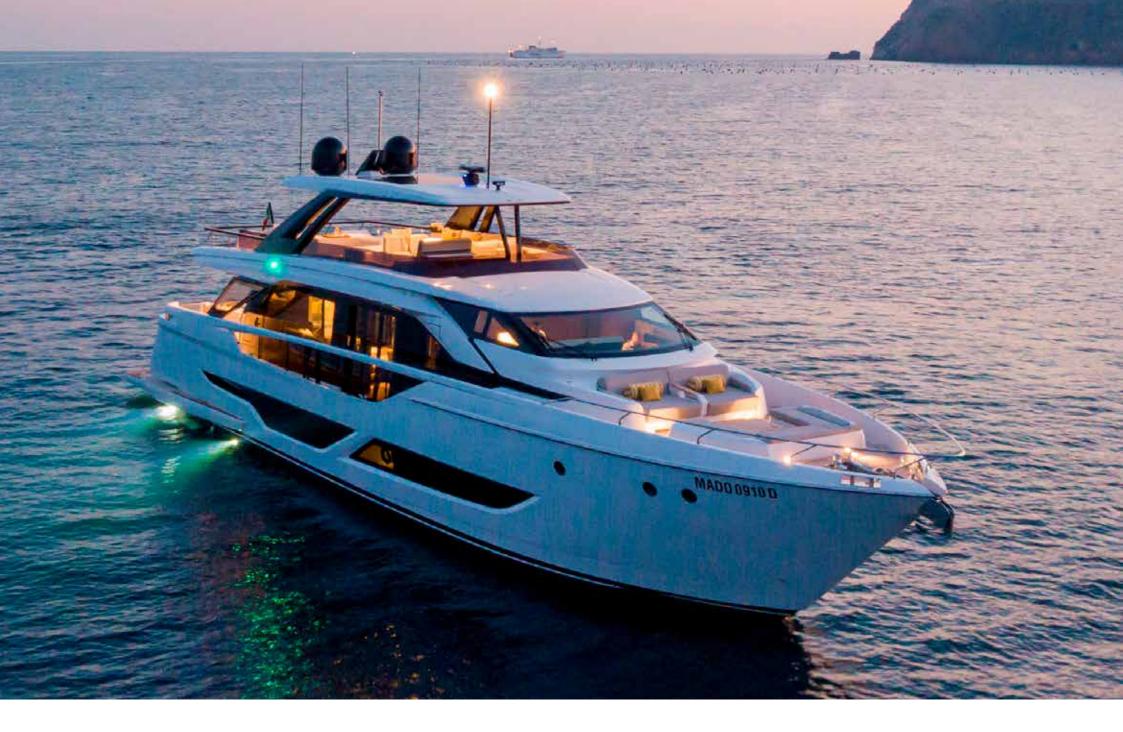

Ferretti 860 VITTORIA is an innovative yacht with dynamic and clean lines. The cockpit's area is furnished with two sofas and a table that seats up to 8 people. The flybridge has a dinette, a multi-function bar unit and comfortable sun beds. Forward you can find a sunbathing area with sofas and a coffee table.

VITTORIA comes with gyroscopic stabilizers and vector fins that give the yacht a great stability both at anchor and underway. Furthermore she has a very low fuel consumption. Boasting a vast array of water toys, this Ferretti 860 is operated by 4 crew members.