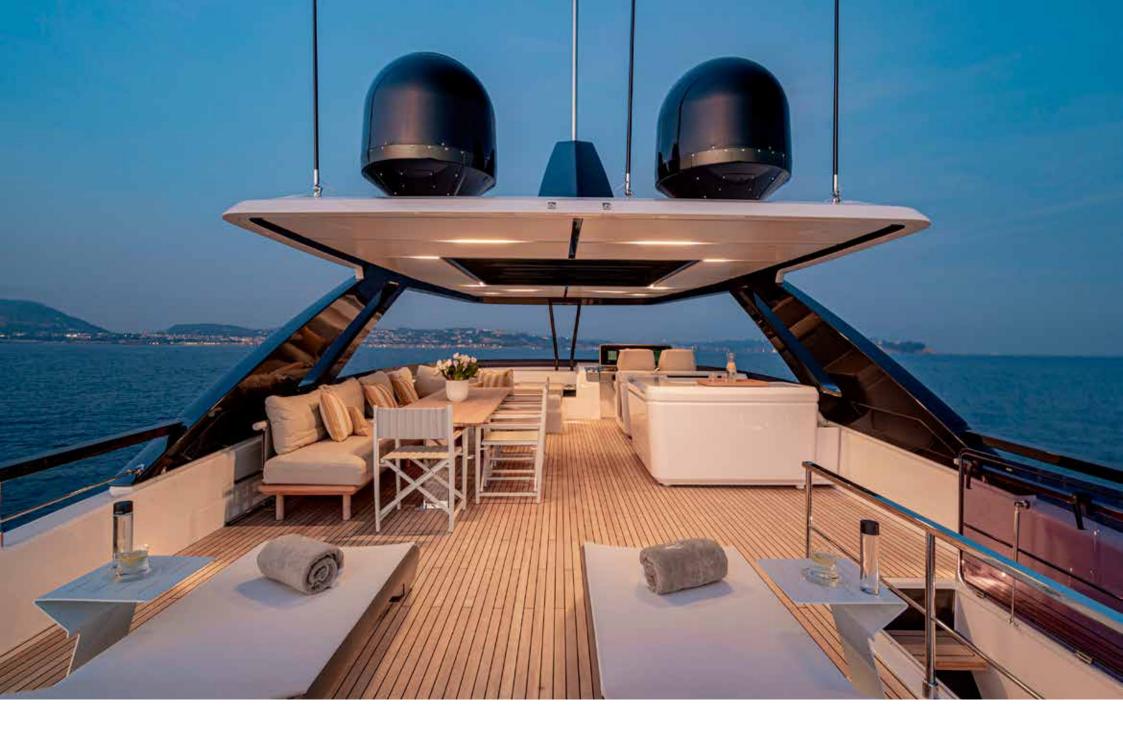

Ferretti 860 VITTORIA is an innovative yacht with dynamic and clean lines. The cockpit's area is furnished with two sofas and a table that seats up to 8 people. The flybridge has a dinette, a multi-function bar unit and comfortable sun beds. Forward you can find a sunbathing area with sofas and a coffee table.