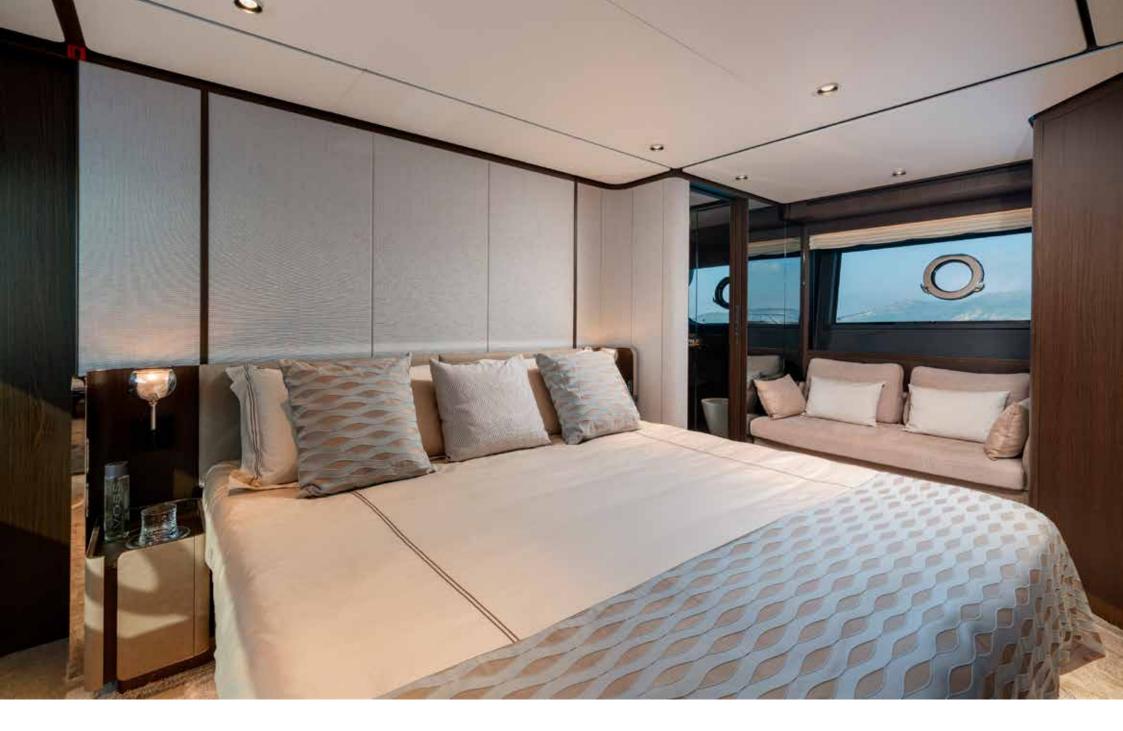

The fresh and contemporary interior stands out for its unmistakable style and for the full-height windows that flood with the yacht with natural light.

The helical staircase on the main deck leads down to the lower deck, where there are 4 double cabins, including 1 Master with king size bed based amidships and 1 VIP with queen size bed based forward, 1 double and 1 Twin. All cabins are air conditioned, with en-suite facilities and TV SAT.