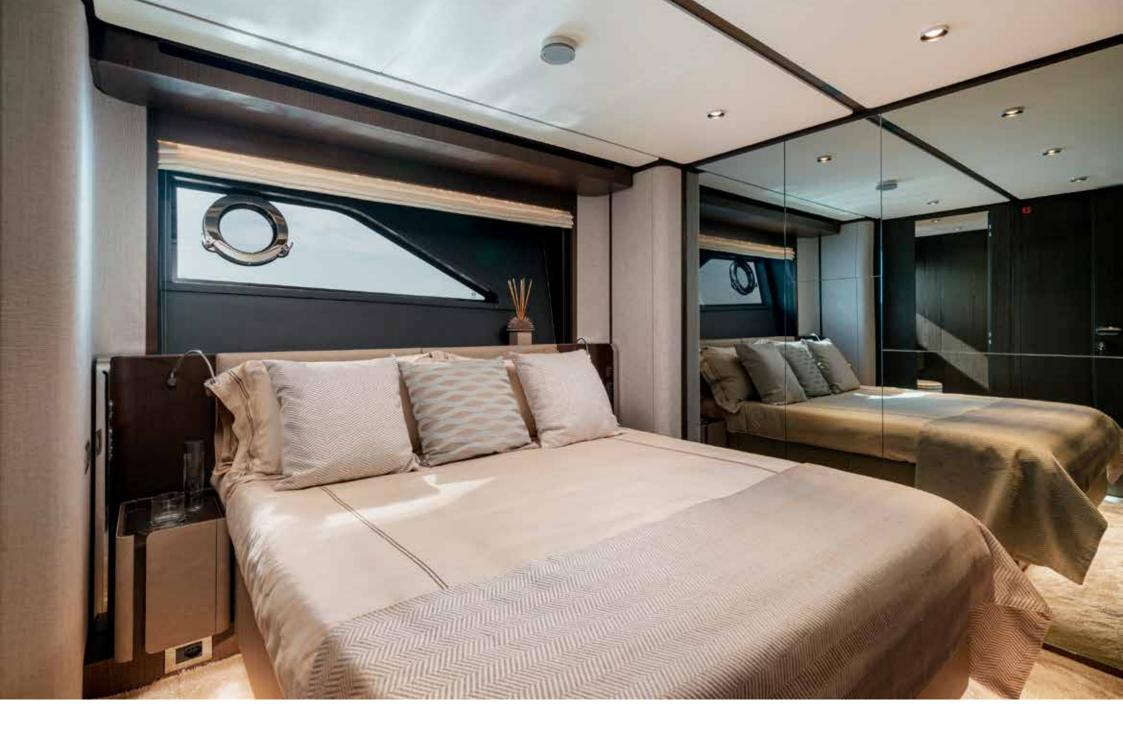

The fresh and contemporary interior stands out for its unmistakable style and for the full-height windows that flood with the yacht with natural light.

The helical staircase on the main deck leads down to the lower deck, where there are 4 double cabins, including 1 Master with king size bed based amidships and 1 VIP with queen size bed based forward, 1 double and 1 Twin. All cabins are air conditioned, with en-suite facilities and TV SAT.