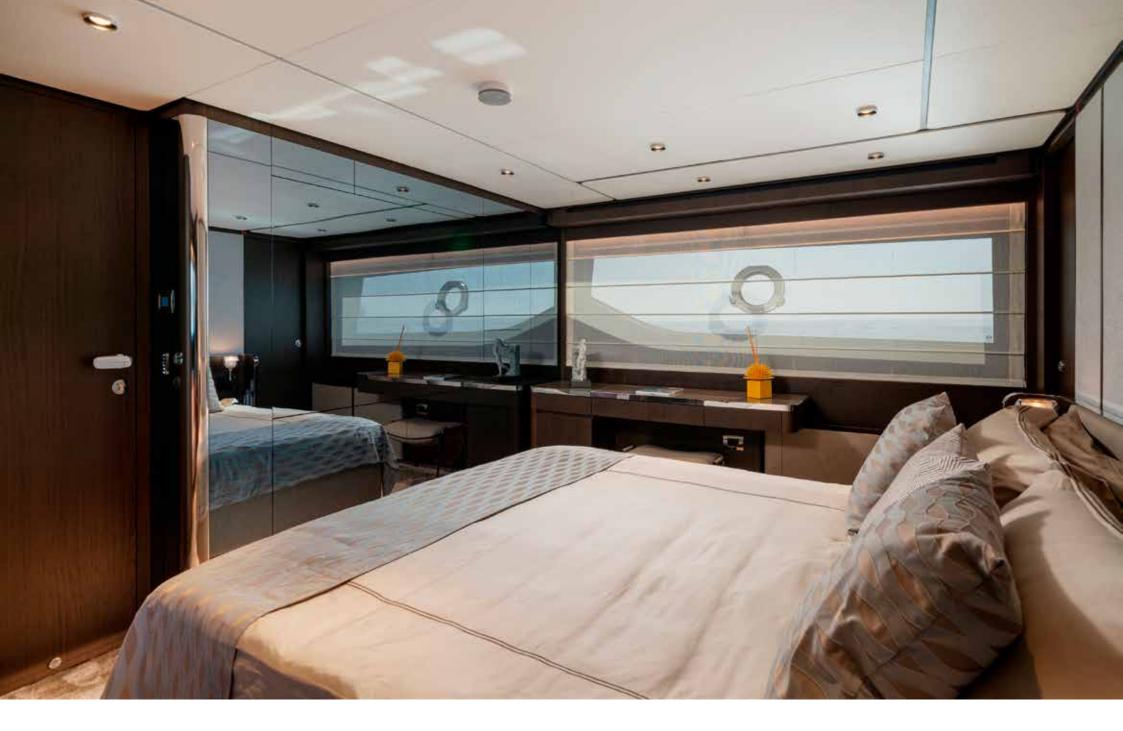

The fresh and contemporary interior stands out for its unmistakable style and for the full-height windows that flood with the yacht with natural light.

The helical staircase on the main deck leads down to the lower deck, where there are 4 double cabins, including 1 Master with king size bed based amidships and 1 VIP with queen size bed based forward, 1 double and 1 Twin. All cabins are air conditioned, with en-suite facilities and TV SAT.