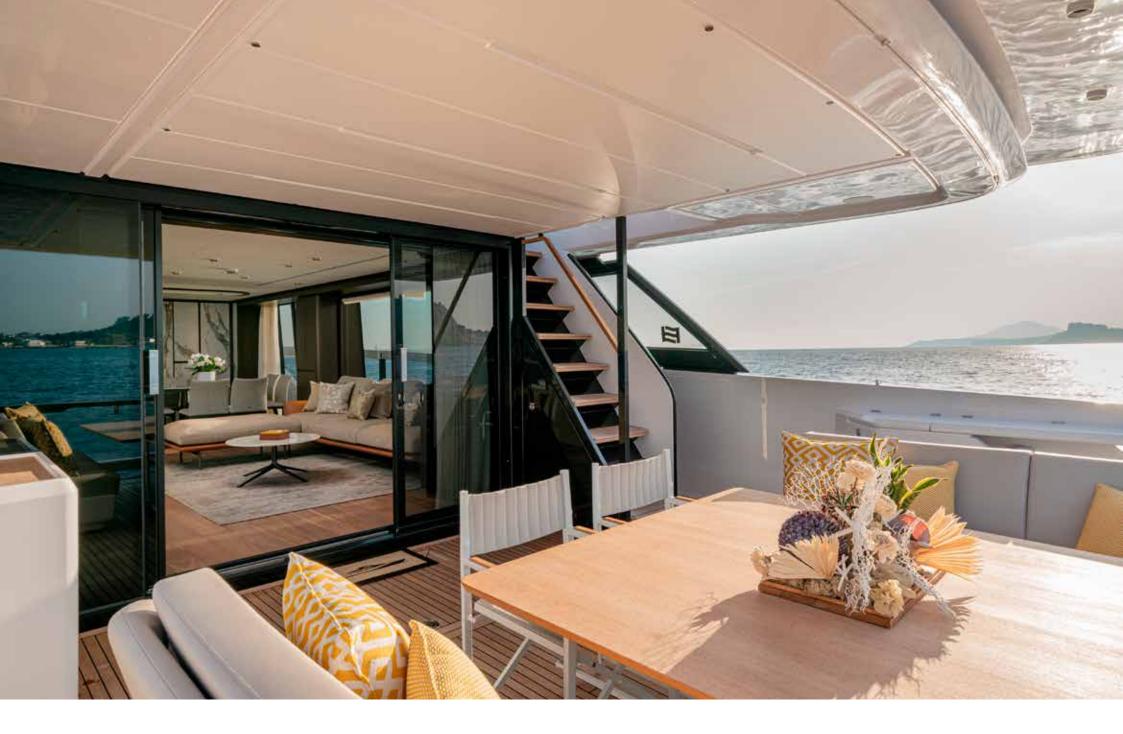

The fresh and contemporary interior stands out for its unmistakable style and for the full-height windows that flood with the yacht with natural light.

The helical staircase on the main deck leads down to the lower deck, where there are 4 double cabins, including 1 Master with king size bed based amidships and 1 VIP with queen size bed based forward, 1 double and 1 Twin. All cabins are air conditioned, with en-suite facilities and TV SAT.

Ferretti 860 VITTORIA is an innovative yacht with dynamic and clean lines. The cockpit's area is furnished with two sofas and a table that seats up to 8 people. The flybridge has a dinette, a multi-function bar unit and comfortable sun beds. Forward you can find a sunbathing area with sofas and a coffee table.