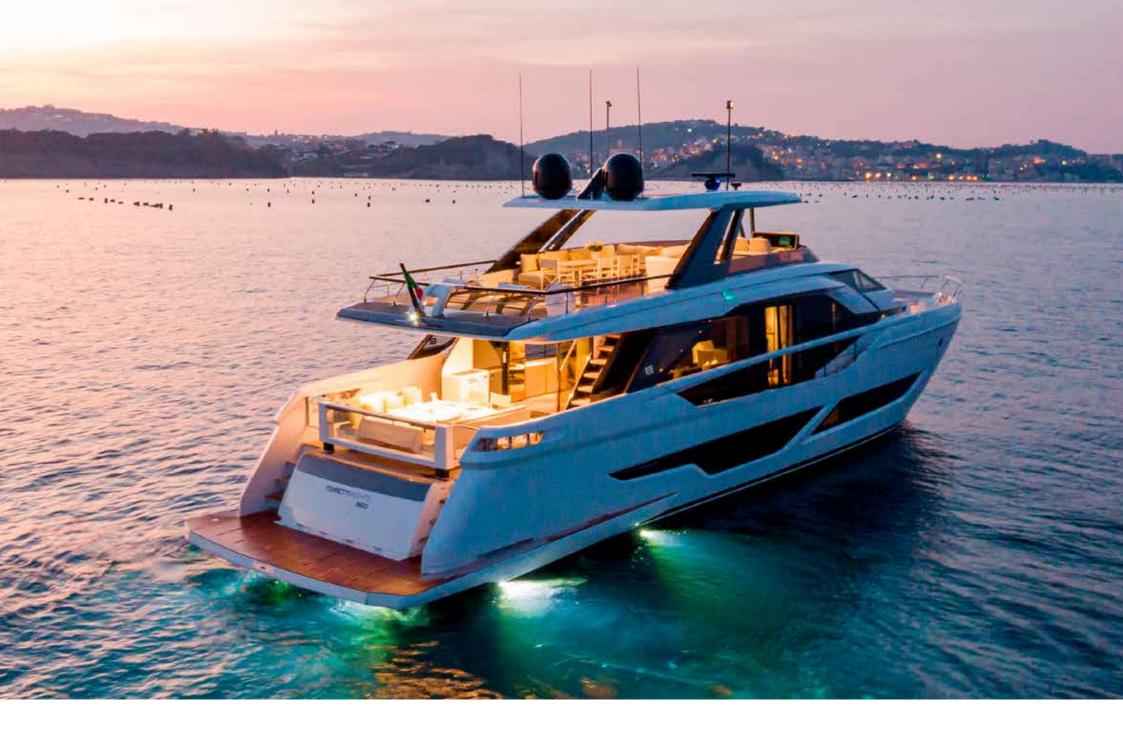

Ferretti 860 VITTORIA is an innovative yacht with dynamic and clean lines. The cockpit's area is furnished with two sofas and a table that seats up to 8 people. The flybridge has a dinette, a multi-function bar unit and comfortable sun beds. Forward you can find a sunbathing area with sofas and a coffee table.

VITTORIA comes with gyroscopic stabilizers and vector fins that give the yacht a great stability both at anchor and underway. Furthermore she has a very low fuel consumption. Boasting a vast array of water toys, this Ferretti 860 is operated by 4 crew members.