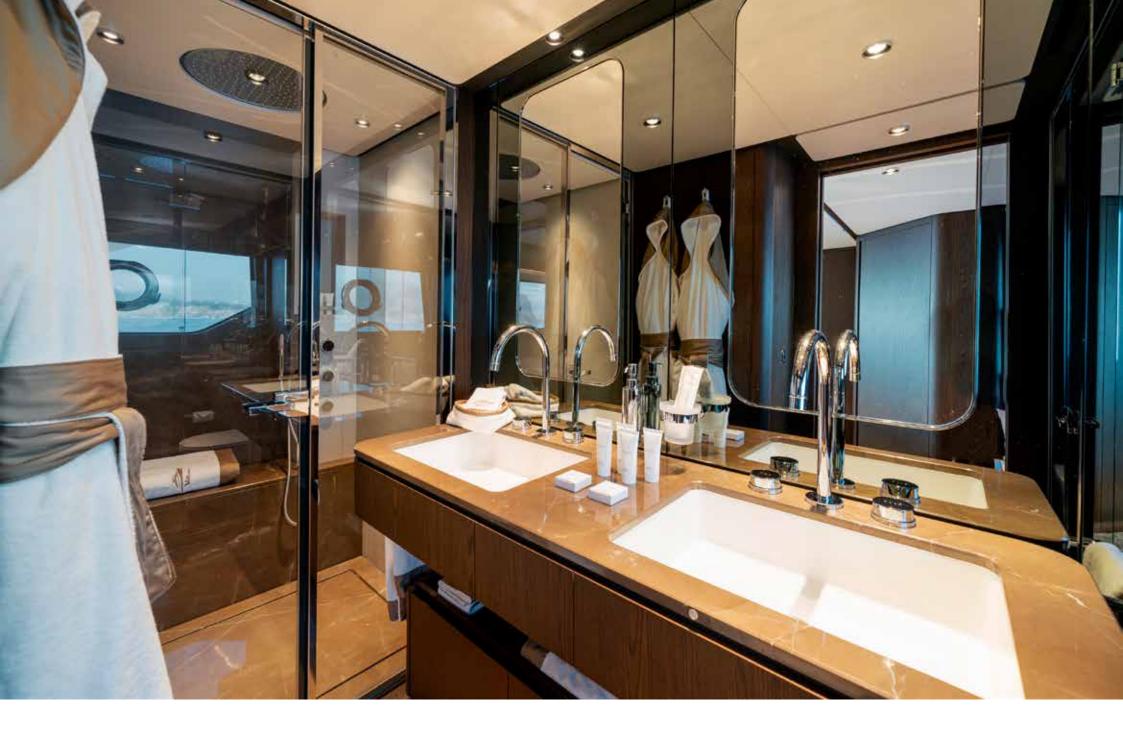

The fresh and contemporary interior stands out for its unmistakable style and for the full-height windows that flood with the yacht with natural light.

The helical staircase on the main deck leads down to the lower deck, where there are 4 double cabins, including 1 Master with king size bed based amidships and 1 VIP with queen size bed based forward, 1 double and 1 Twin. All cabins are air conditioned, with en-suite facilities and TV SAT.