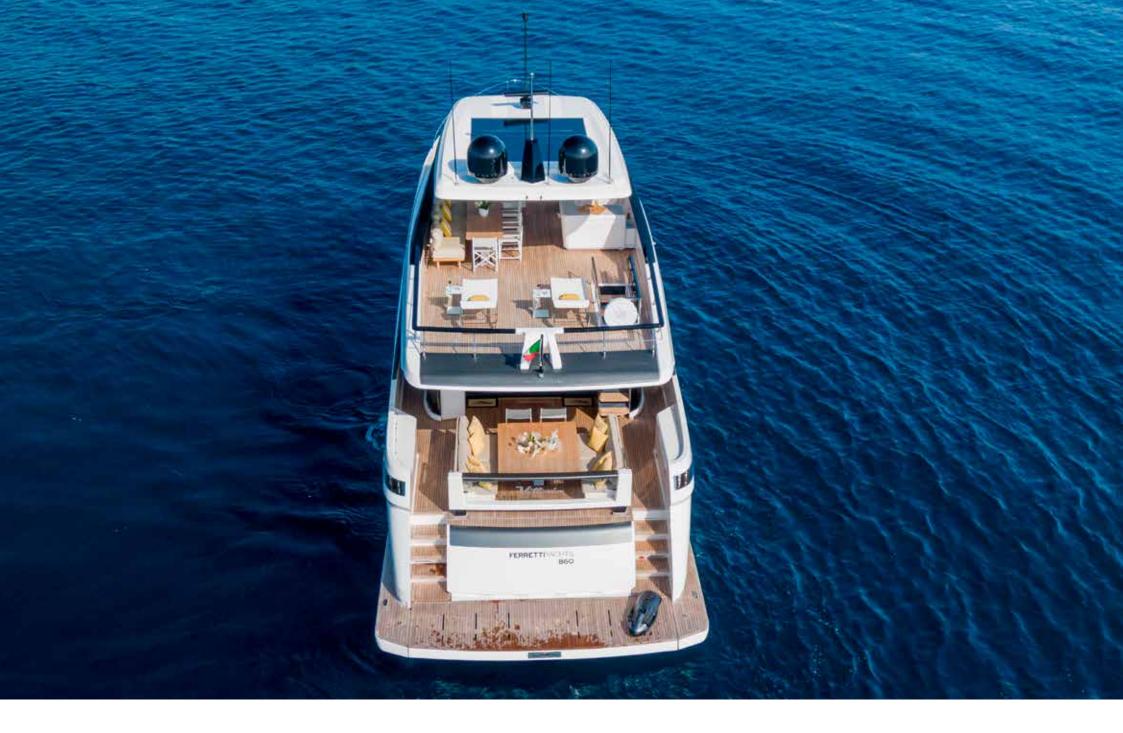

Ferretti 860 VITTORIA is an innovative yacht with dynamic and clean lines. The cockpit's area is furnished with two sofas and a table that seats up to 8 people. The flybridge has a dinette, a multi-function bar unit and comfortable sun beds. Forward you can find a sunbathing area with sofas and a coffee table.