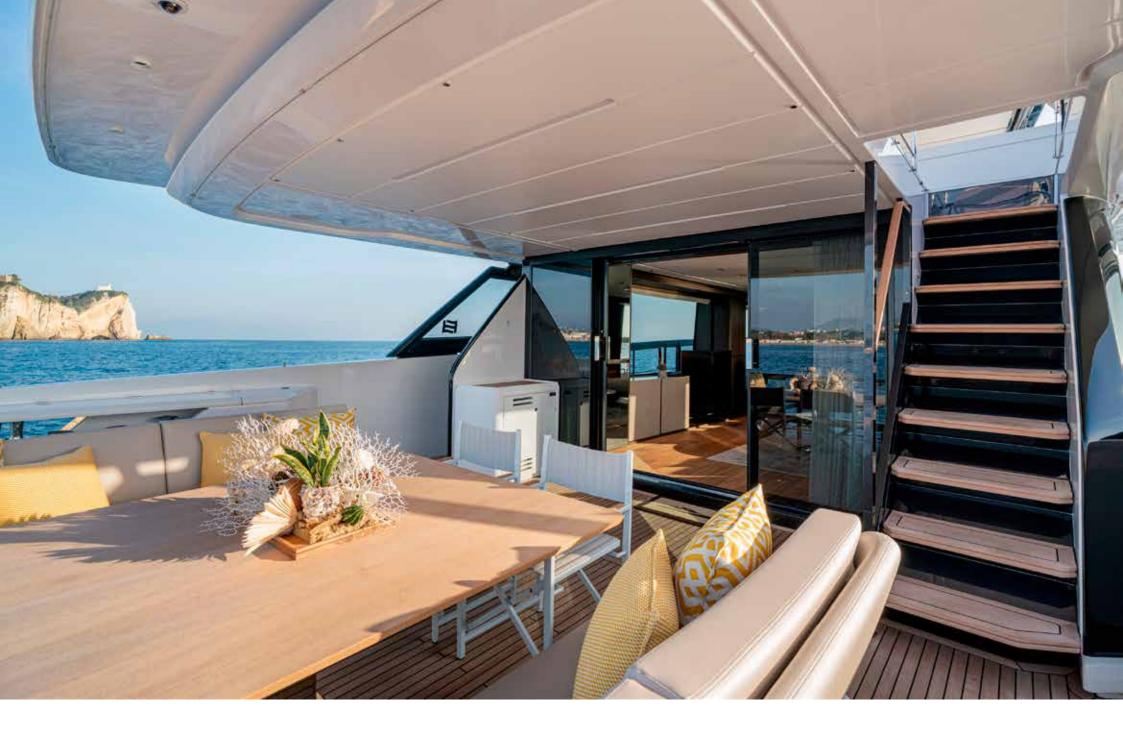

The fresh and contemporary interior stands out for its unmistakable style and for the full-height windows that flood with the yacht with natural light.

The helical staircase on the main deck leads down to the lower deck, where there are 4 double cabins, including 1 Master with king size bed based amidships and 1 VIP with queen size bed based forward, 1 double and 1 Twin. All cabins are air conditioned, with en-suite facilities and TV SAT.

Ferretti 860 VITTORIA is an innovative yacht with dynamic and clean lines. The cockpit's area is furnished with two sofas and a table that seats up to 8 people. The flybridge has a dinette, a multi-function bar unit and comfortable sun beds. Forward you can find a sunbathing area with sofas and a coffee table.