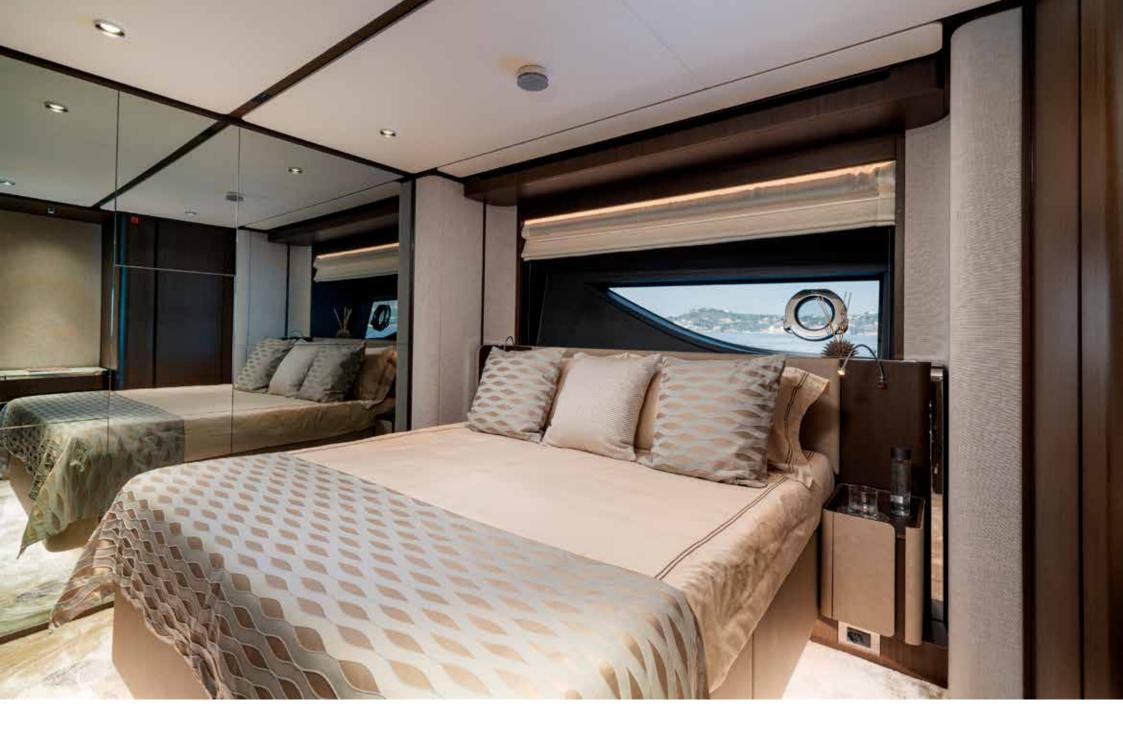

The fresh and contemporary interior stands out for its unmistakable style and for the full-height windows that flood with the yacht with natural light.

The helical staircase on the main deck leads down to the lower deck, where there are 4 double cabins, including 1 Master with king size bed based amidships and 1 VIP with queen size bed based forward, 1 double and 1 Twin. All cabins are air conditioned, with en-suite facilities and TV SAT.