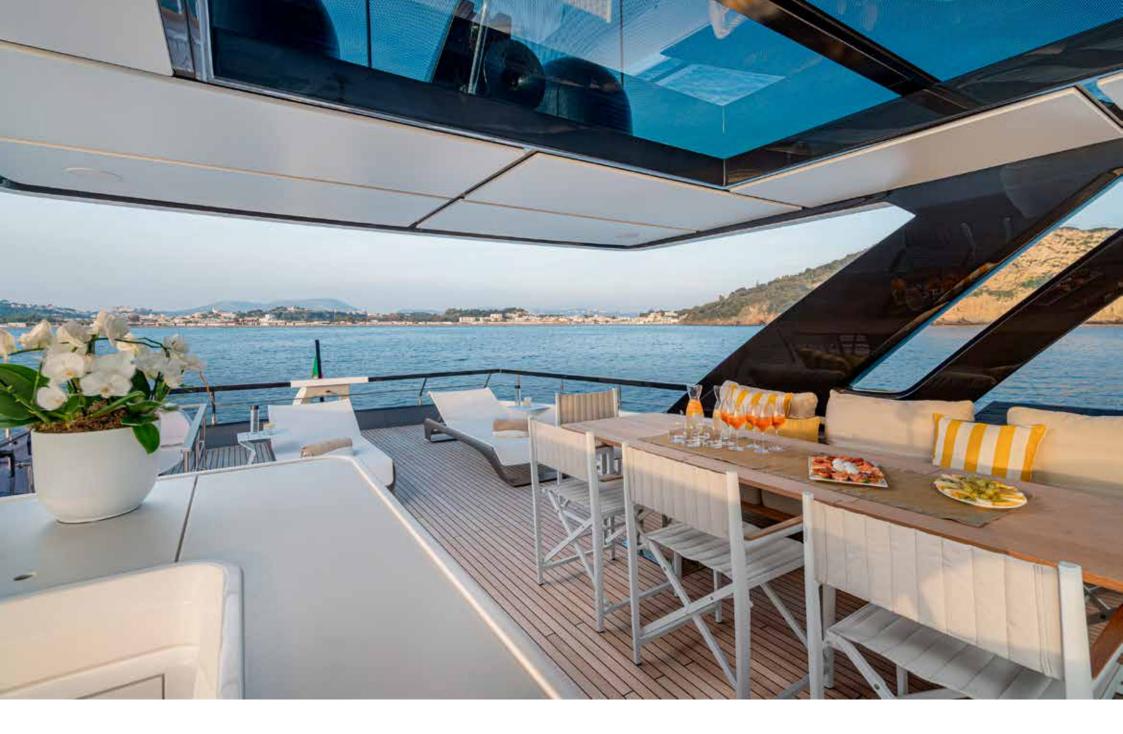

Ferretti 860 VITTORIA is an innovative yacht with dynamic and clean lines. The cockpit's area is furnished with two sofas and a table that seats up to 8 people. The flybridge has a dinette, a multi-function bar unit and comfortable sun beds. Forward you can find a sunbathing area with sofas and a coffee table.