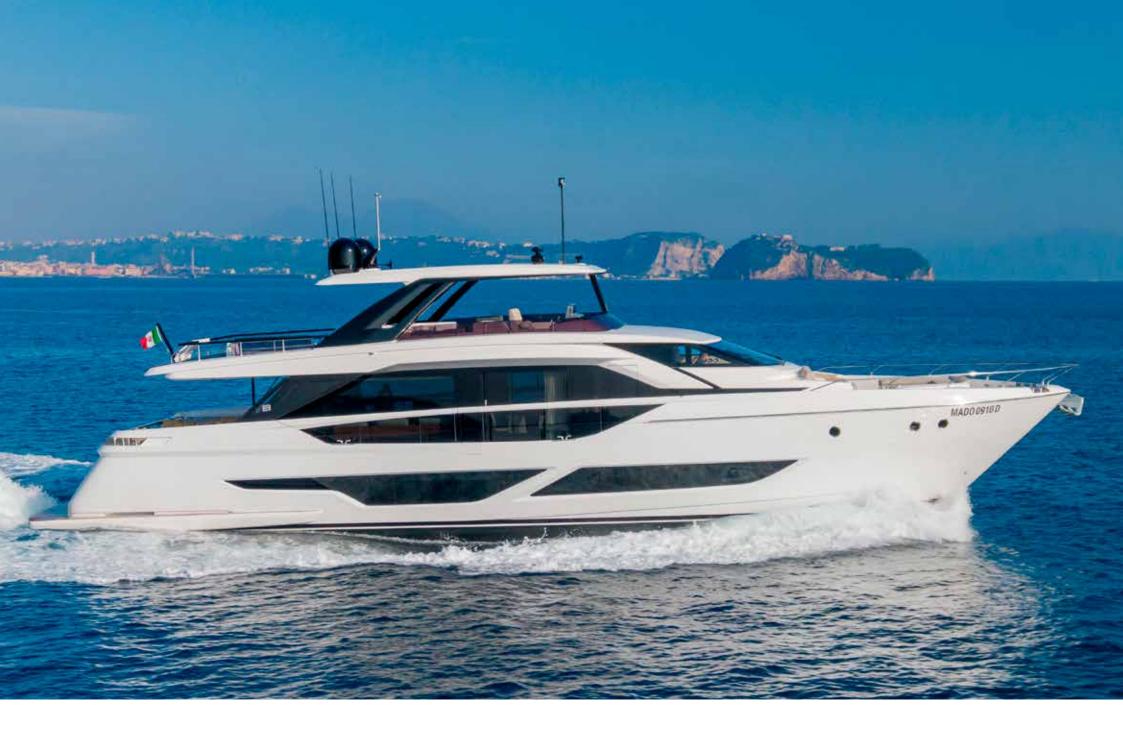

## VITTORIA | FERRETTI 860

The Ferretti 860 VITTORIA is the latest creation from Ferretti Group Shipyard, featuring exterior design by Filippo Salvetti and interior by Ideaeitalia. With an overall length of 26.95 m she provides space and furniture of a much much larger yacht.

Ferretti 860 VITTORIA is an innovative yacht with dynamic and clean lines. The cockpit's area is furnished with two sofas and a table that seats up to 8 people. The flybridge has a dinette, a multi-function bar unit and comfortable sun beds. Forward you can find a sunbathing area with sofas and a coffee table.