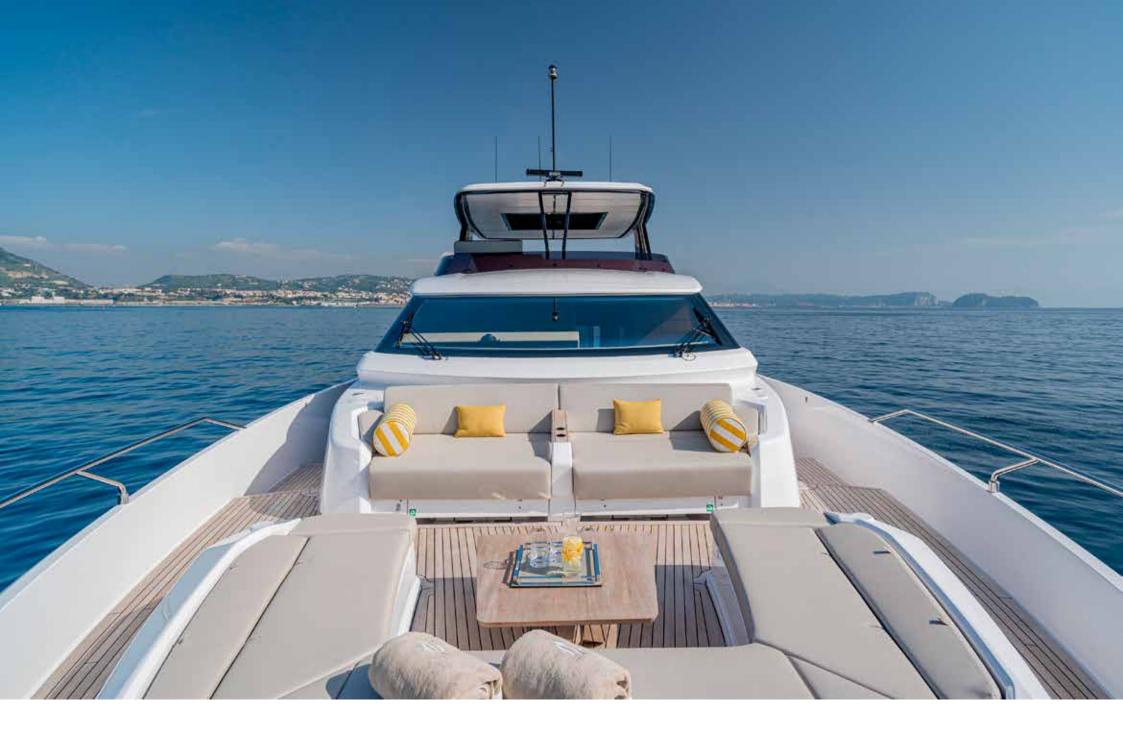

Ferretti 860 VITTORIA is an innovative yacht with dynamic and clean lines. The cockpit's area is furnished with two sofas and a table that seats up to 8 people. The flybridge has a dinette, a multi-function bar unit and comfortable sun beds. Forward you can find a sunbathing area with sofas and a coffee table.