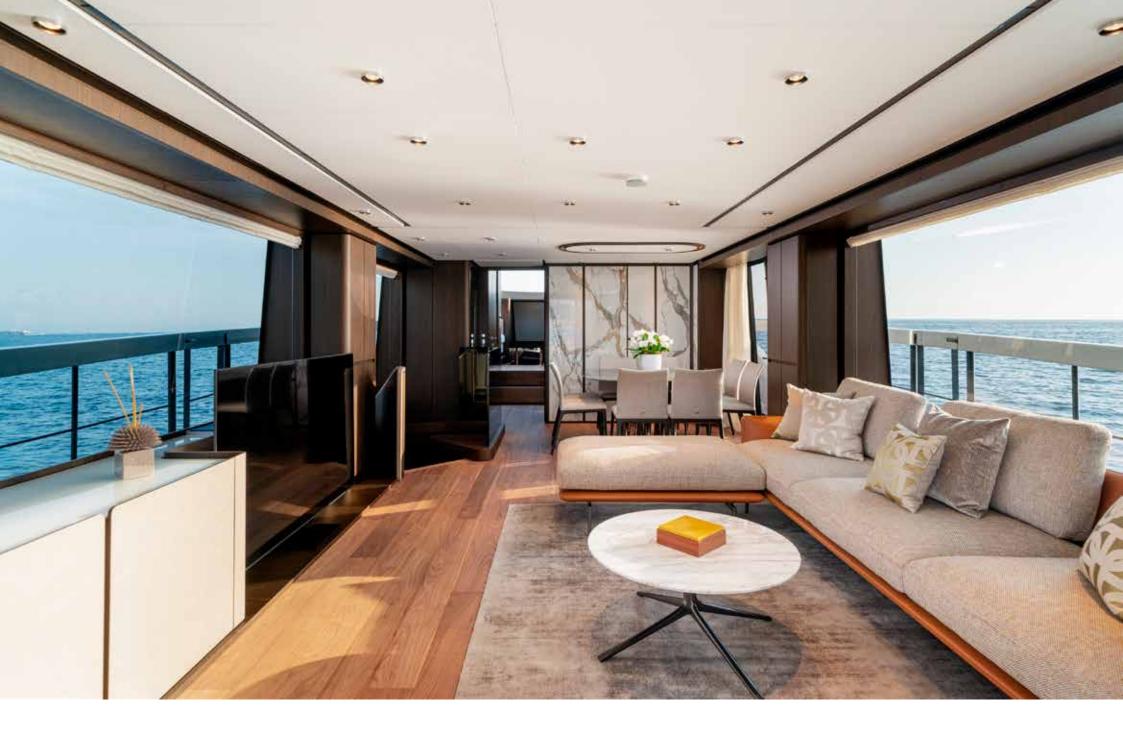

The fresh and contemporary interior stands out for its unmistakable style and for the full-height windows that flood with the yacht with natural light.

The helical staircase on the main deck leads down to the lower deck, where there are 4 double cabins, including 1 Master with king size bed based amidships and 1 VIP with queen size bed based forward, 1 double and 1 Twin. All cabins are air conditioned, with en-suite facilities and TV SAT.

Ferretti 860 VITTORIA is an innovative yacht with dynamic and clean lines. The cockpit's area is furnished with two sofas and a table that seats up to 8 people. The flybridge has a dinette, a multi-function bar unit and comfortable sun beds. Forward you can find a sunbathing area with sofas and a coffee table.