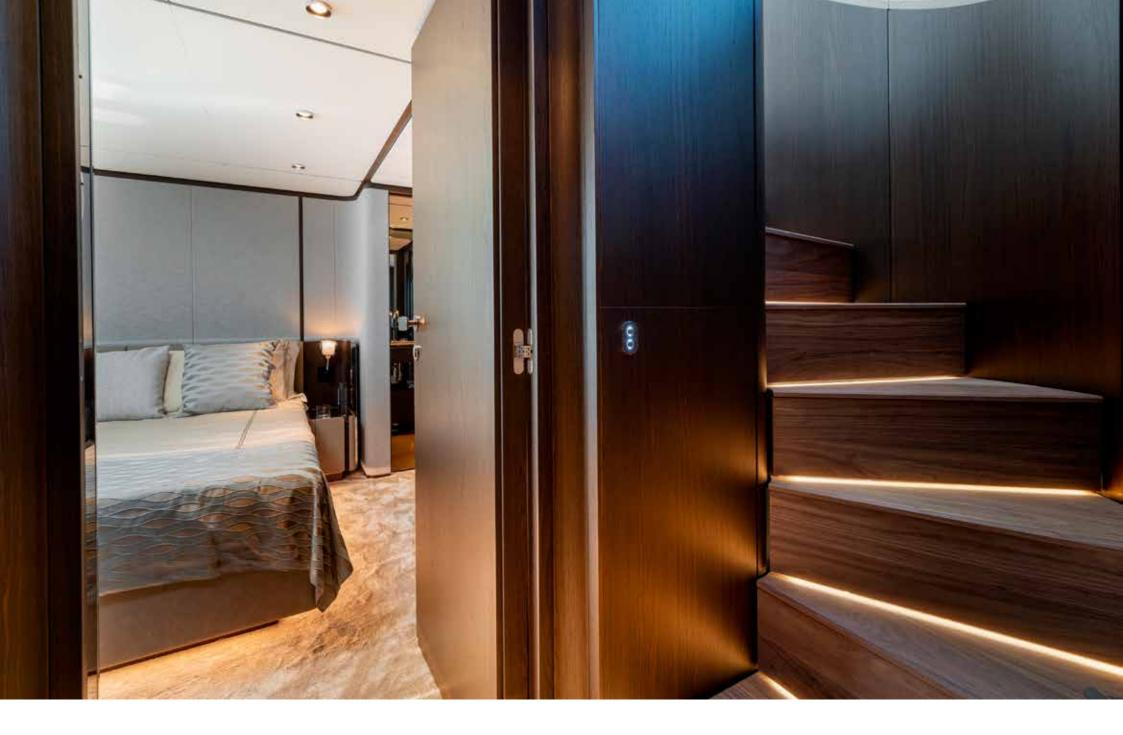

The fresh and contemporary interior stands out for its unmistakable style and for the full-height windows that flood with the yacht with natural light.

The helical staircase on the main deck leads down to the lower deck, where there are 4 double cabins, including 1 Master with king size bed based amidships and 1 VIP with queen size bed based forward, 1 double and 1 Twin. All cabins are air conditioned, with en-suite facilities and TV SAT.