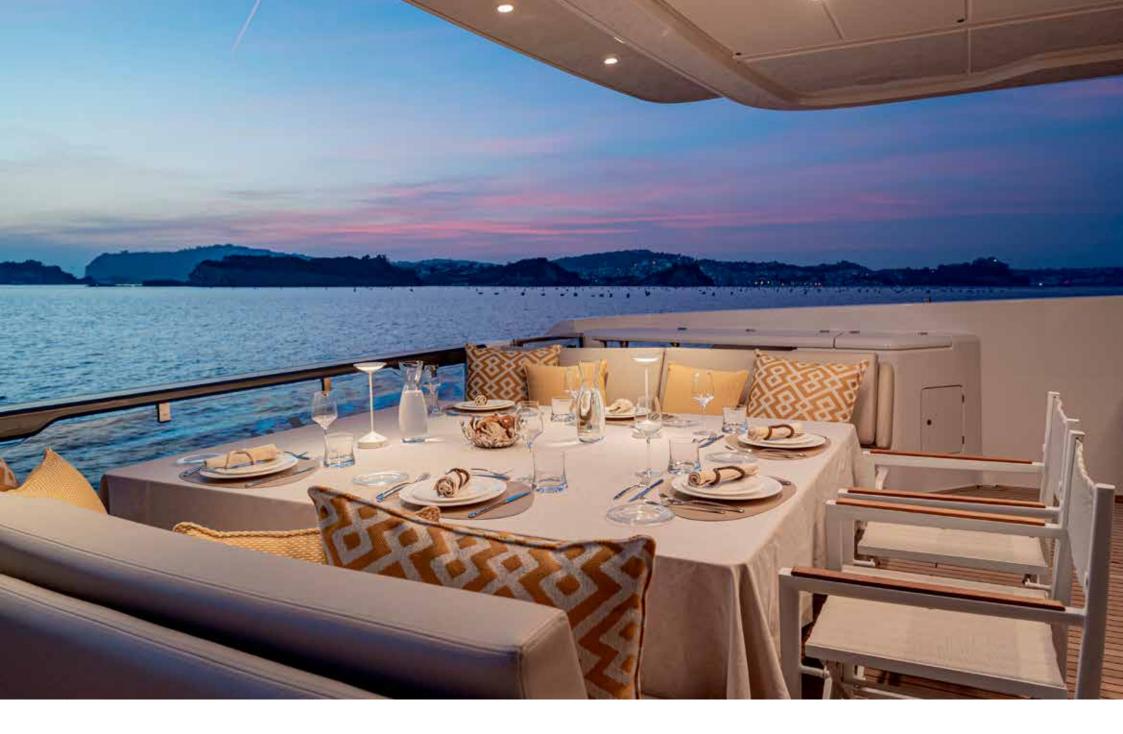

Ferretti 860 VITTORIA is an innovative yacht with dynamic and clean lines. The cockpit's area is furnished with two sofas and a table that seats up to 8 people. The flybridge has a dinette, a multi-function bar unit and comfortable sun beds. Forward you can find a sunbathing area with sofas and a coffee table.