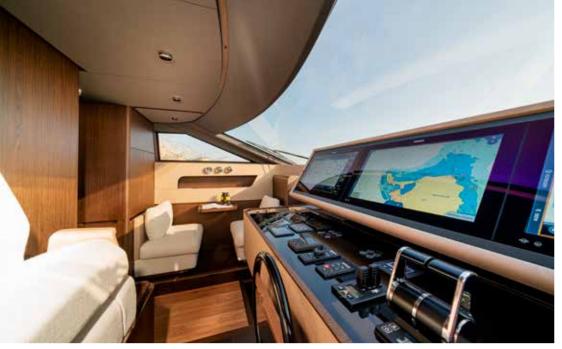

## VITTORIA | FERRETTI 860

The Ferretti 860 VITTORIA is the latest creation from Ferretti Group Shipyard, featuring exterior design by Filippo Salvetti and interior by Ideaeitalia. With an overall length of 26.95 m she provides space and furniture of a much much larger yacht.

Ferretti 860 VITTORIA is an innovative yacht with dynamic and clean lines. The cockpit's area is furnished with two sofas and a table that seats up to 8 people. The flybridge has a dinette, a multi-function bar unit and comfortable sun beds. Forward you can find a sunbathing area with sofas and a coffee table.