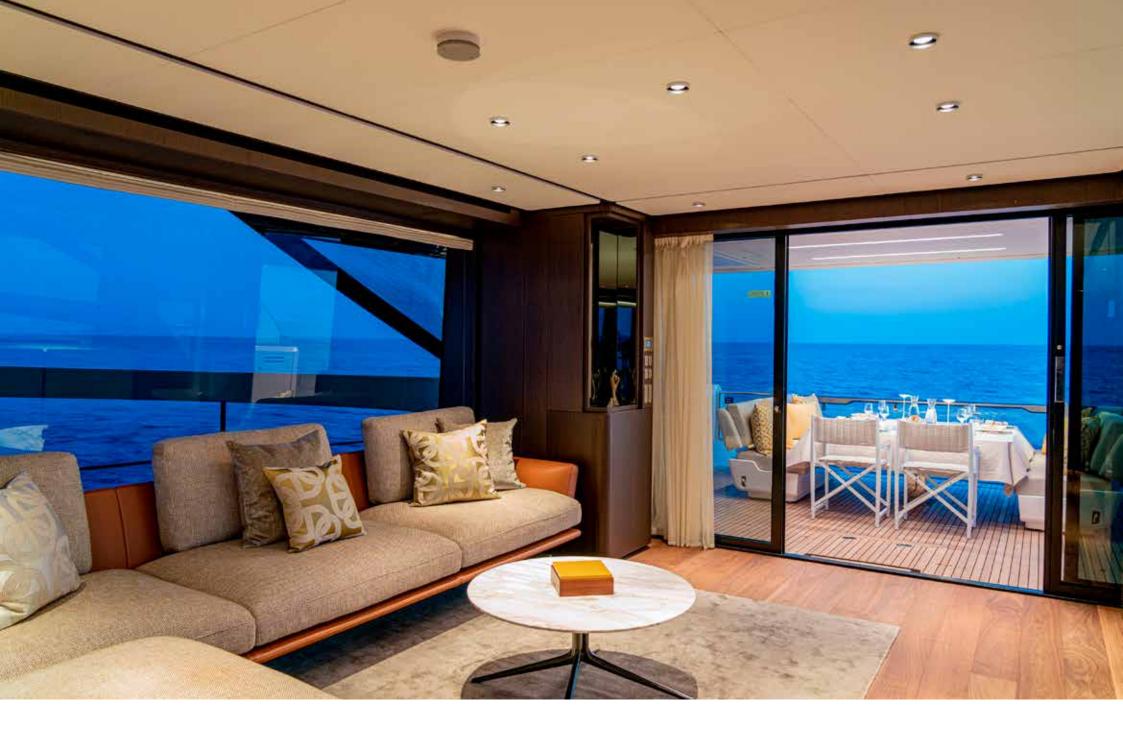

The fresh and contemporary interior stands out for its unmistakable style and for the full-height windows that flood with the yacht with natural light.

The helical staircase on the main deck leads down to the lower deck, where there are 4 double cabins, including 1 Master with king size bed based amidships and 1 VIP with queen size bed based forward, 1 double and 1 Twin. All cabins are air conditioned, with en-suite facilities and TV SAT.

Ferretti 860 VITTORIA is an innovative yacht with dynamic and clean lines. The cockpit's area is furnished with two sofas and a table that seats up to 8 people. The flybridge has a dinette, a multi-function bar unit and comfortable sun beds. Forward you can find a sunbathing area with sofas and a coffee table.