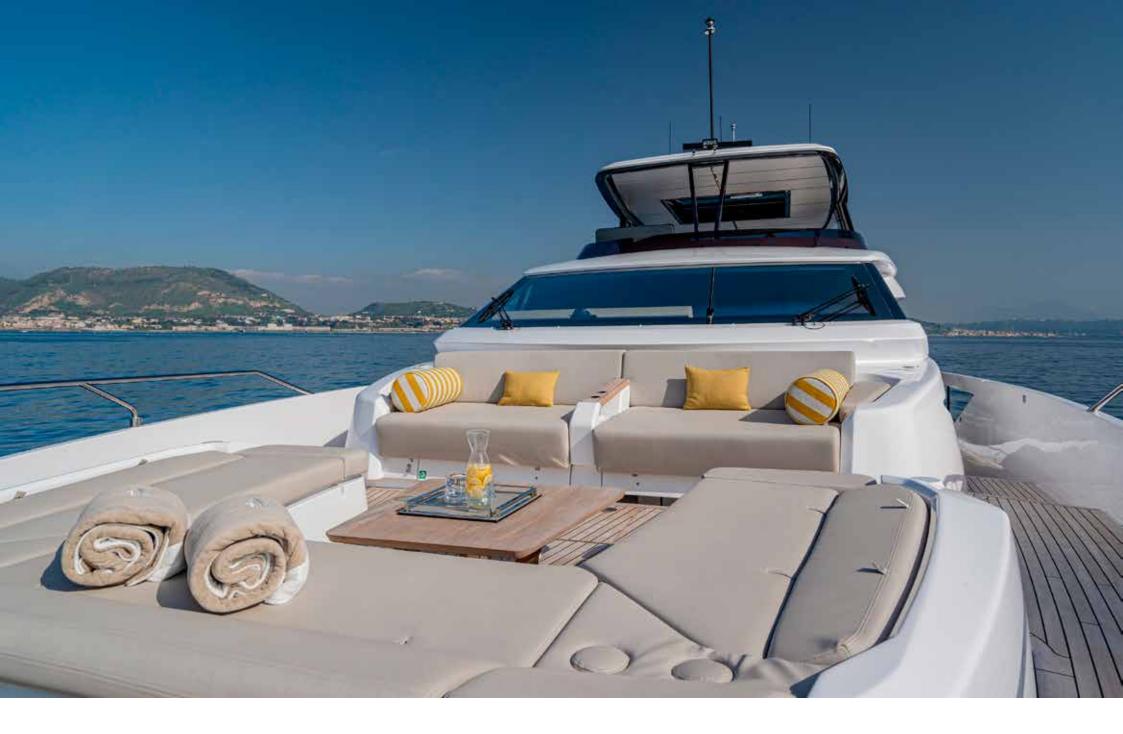

Ferretti 860 VITTORIA is an innovative yacht with dynamic and clean lines. The cockpit's area is furnished with two sofas and a table that seats up to 8 people. The flybridge has a dinette, a multi-function bar unit and comfortable sun beds. Forward you can find a sunbathing area with sofas and a coffee table.