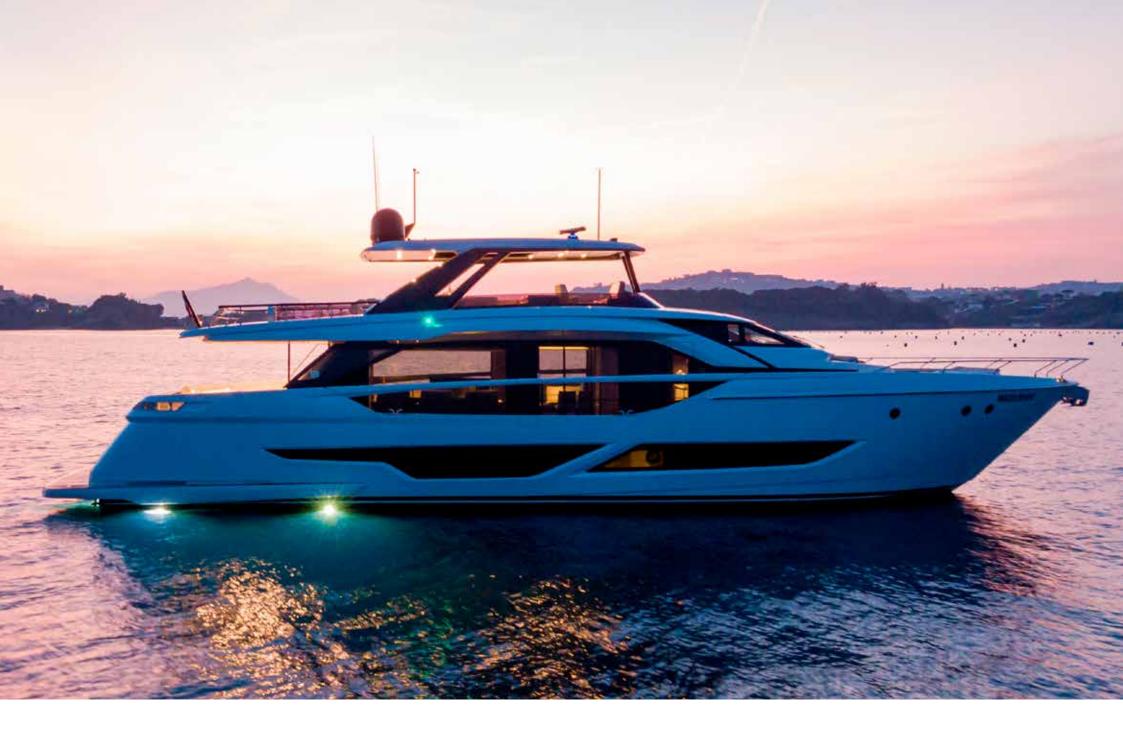

Ferretti 860 VITTORIA is an innovative yacht with dynamic and clean lines. The cockpit's area is furnished with two sofas and a table that seats up to 8 people. The flybridge has a dinette, a multi-function bar unit and comfortable sun beds. Forward you can find a sunbathing area with sofas and a coffee table.

VITTORIA comes with gyroscopic stabilizers and vector fins that give the yacht a great stability both at anchor and underway. Furthermore she has a very low fuel consumption. Boasting a vast array of water toys, this Ferretti 860 is operated by 4 crew members.