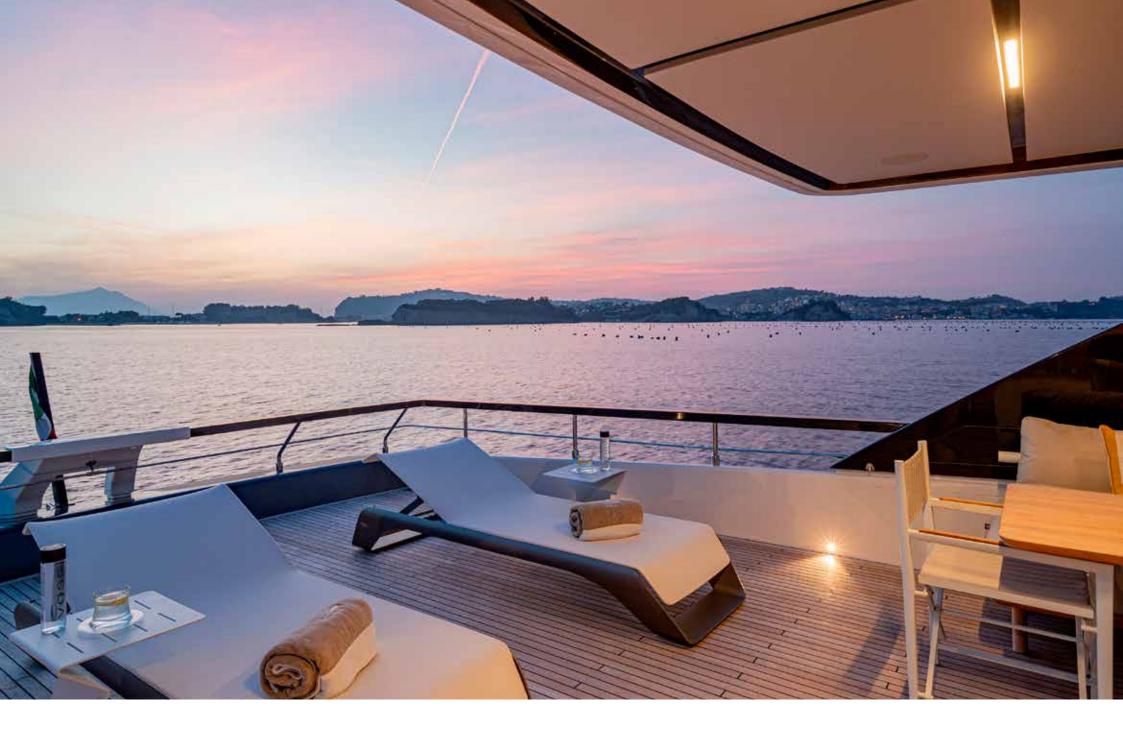

Ferretti 860 VITTORIA is an innovative yacht with dynamic and clean lines. The cockpit's area is furnished with two sofas and a table that seats up to 8 people. The flybridge has a dinette, a multi-function bar unit and comfortable sun beds. Forward you can find a sunbathing area with sofas and a coffee table.