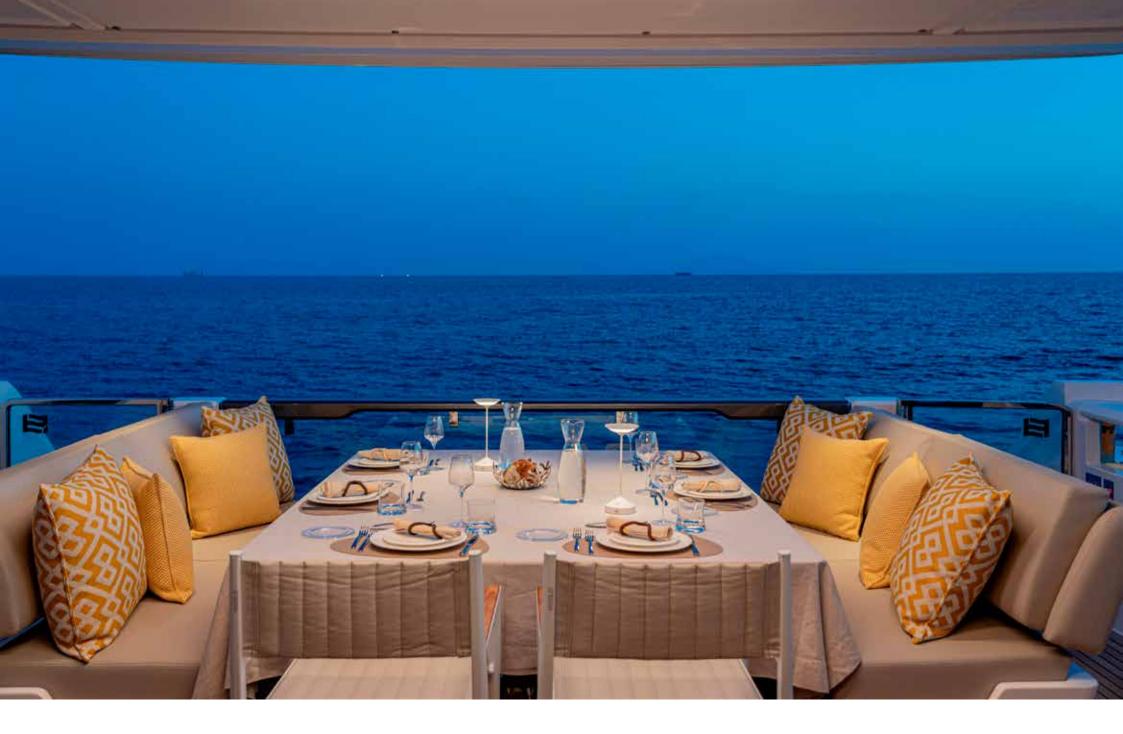

Ferretti 860 VITTORIA is an innovative yacht with dynamic and clean lines. The cockpit's area is furnished with two sofas and a table that seats up to 8 people. The flybridge has a dinette, a multi-function bar unit and comfortable sun beds. Forward you can find a sunbathing area with sofas and a coffee table.