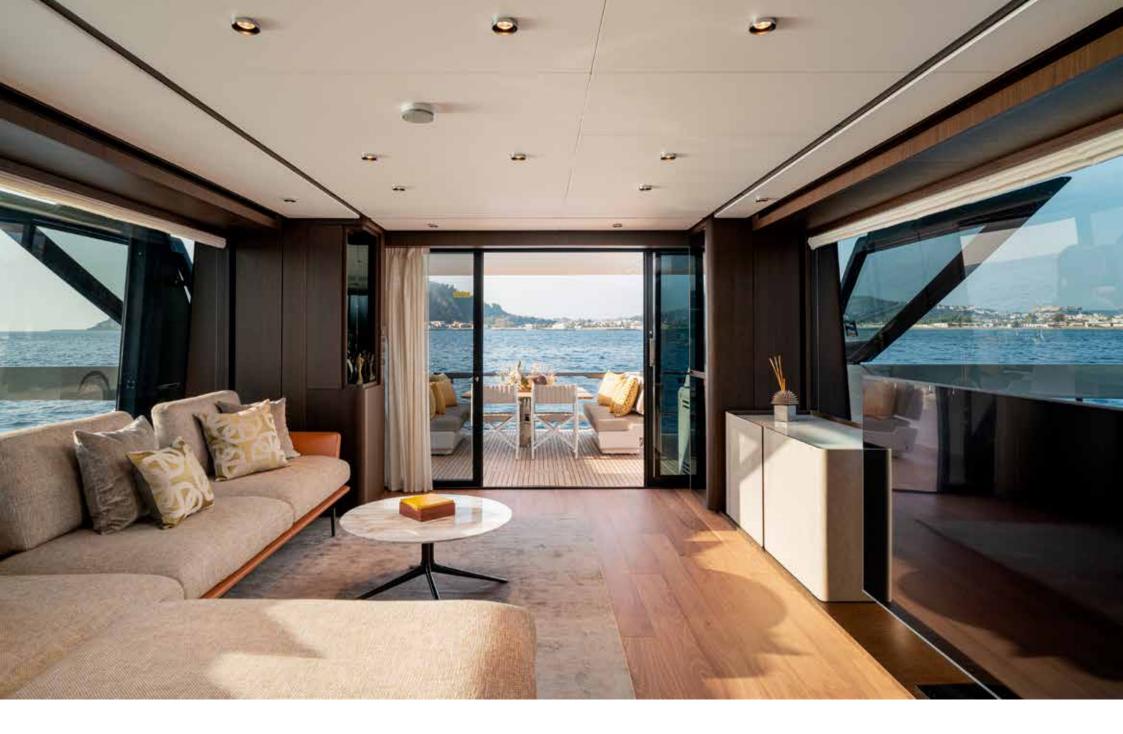

The fresh and contemporary interior stands out for its unmistakable style and for the full-height windows that flood with the yacht with natural light.

The helical staircase on the main deck leads down to the lower deck, where there are 4 double cabins, including 1 Master with king size bed based amidships and 1 VIP with queen size bed based forward, 1 double and 1 Twin. All cabins are air conditioned, with en-suite facilities and TV SAT.

Ferretti 860 VITTORIA is an innovative yacht with dynamic and clean lines. The cockpit's area is furnished with two sofas and a table that seats up to 8 people. The flybridge has a dinette, a multi-function bar unit and comfortable sun beds. Forward you can find a sunbathing area with sofas and a coffee table.