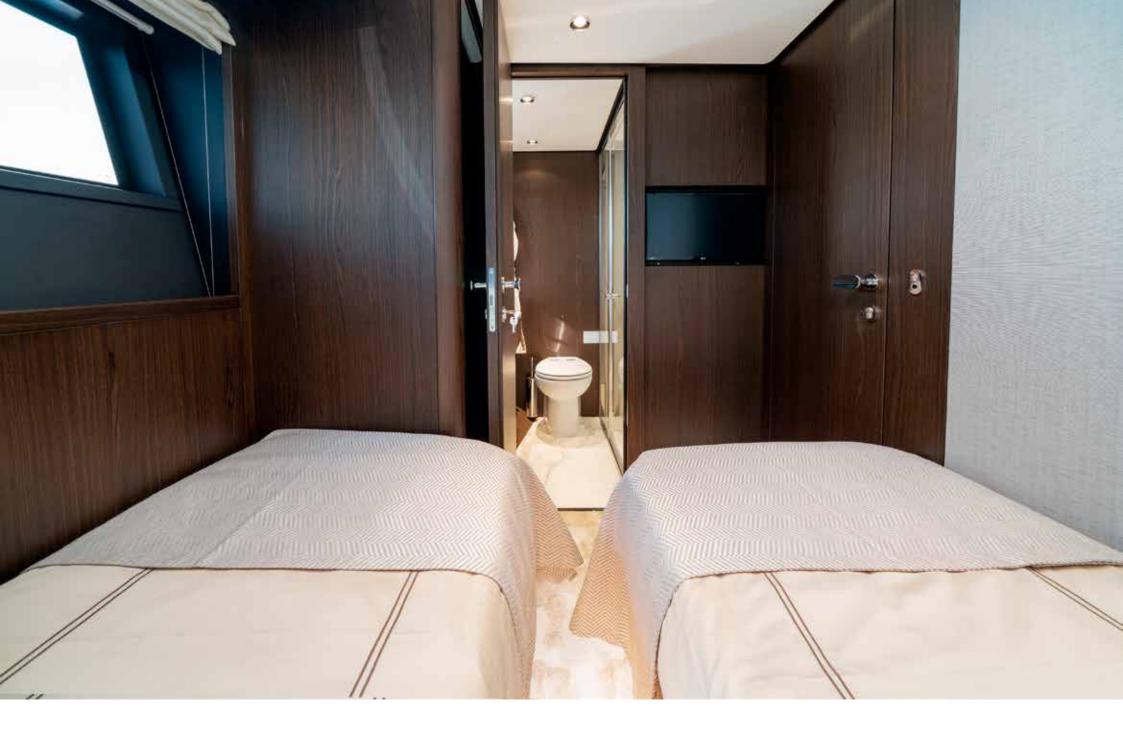

The fresh and contemporary interior stands out for its unmistakable style and for the full-height windows that flood with the yacht with natural light.

The helical staircase on the main deck leads down to the lower deck, where there are 4 double cabins, including 1 Master with king size bed based amidships and 1 VIP with queen size bed based forward, 1 double and 1 Twin. All cabins are air conditioned, with en-suite facilities and TV SAT.