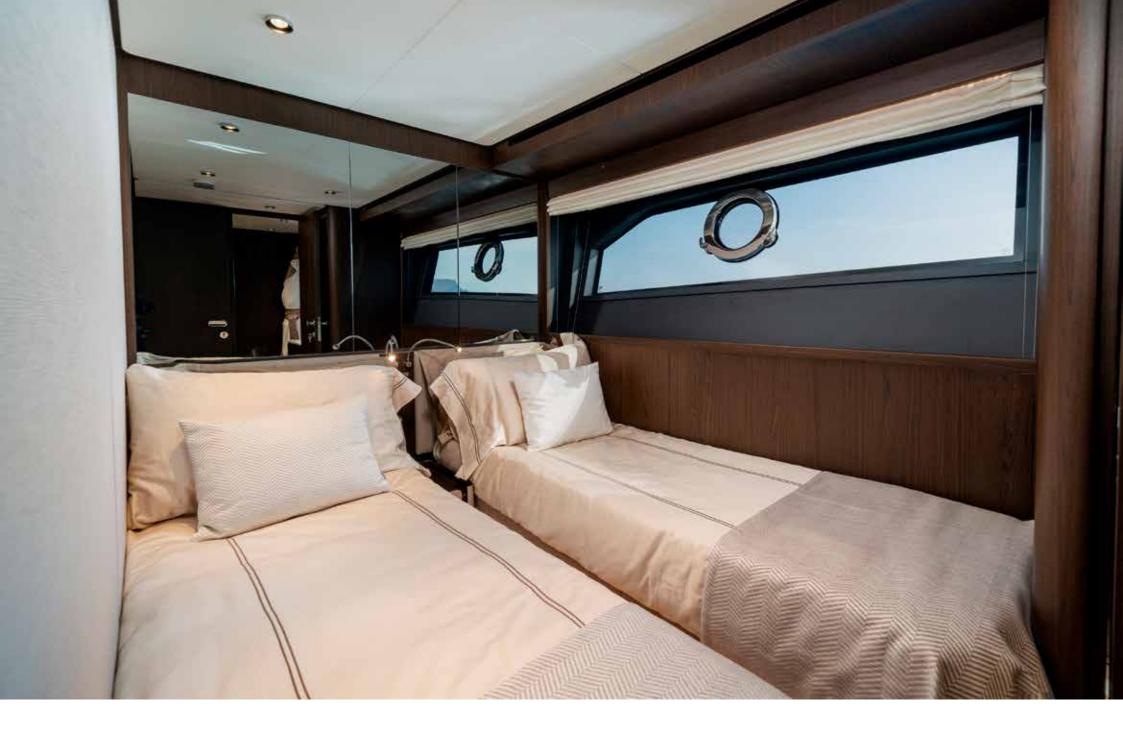

The fresh and contemporary interior stands out for its unmistakable style and for the full-height windows that flood with the yacht with natural light.

The helical staircase on the main deck leads down to the lower deck, where there are 4 double cabins, including 1 Master with king size bed based amidships and 1 VIP with queen size bed based forward, 1 double and 1 Twin. All cabins are air conditioned, with en-suite facilities and TV SAT.