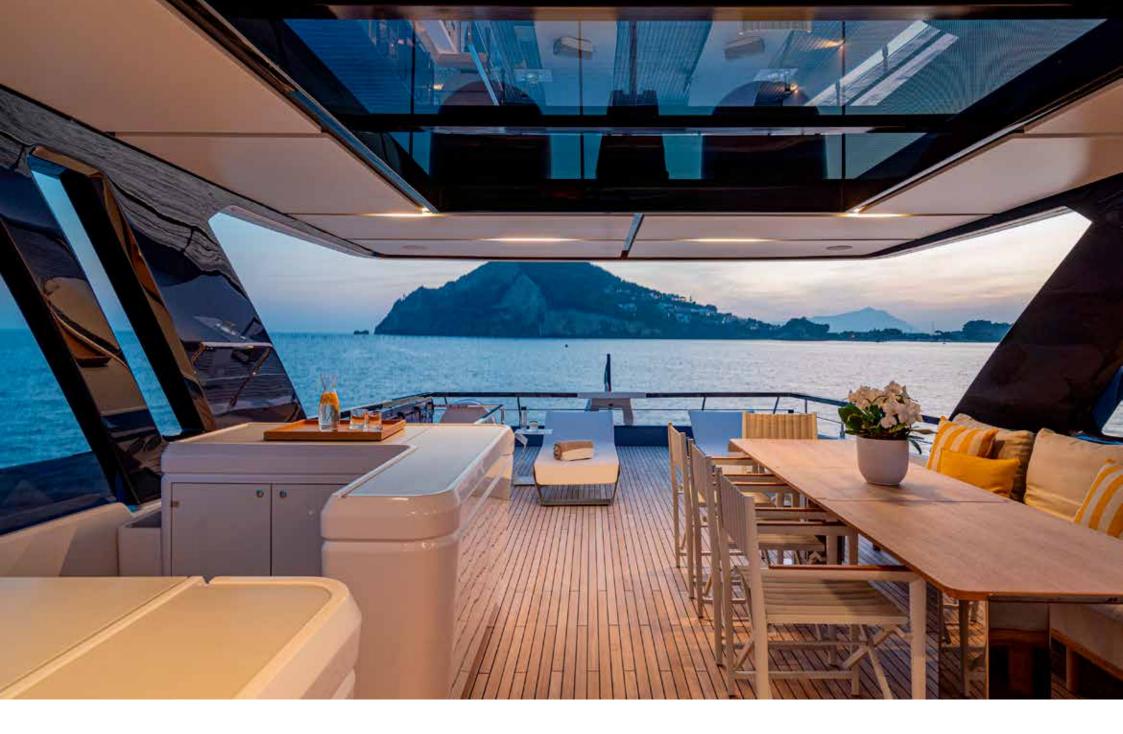

Ferretti 860 VITTORIA is an innovative yacht with dynamic and clean lines. The cockpit's area is furnished with two sofas and a table that seats up to 8 people. The flybridge has a dinette, a multi-function bar unit and comfortable sun beds. Forward you can find a sunbathing area with sofas and a coffee table.