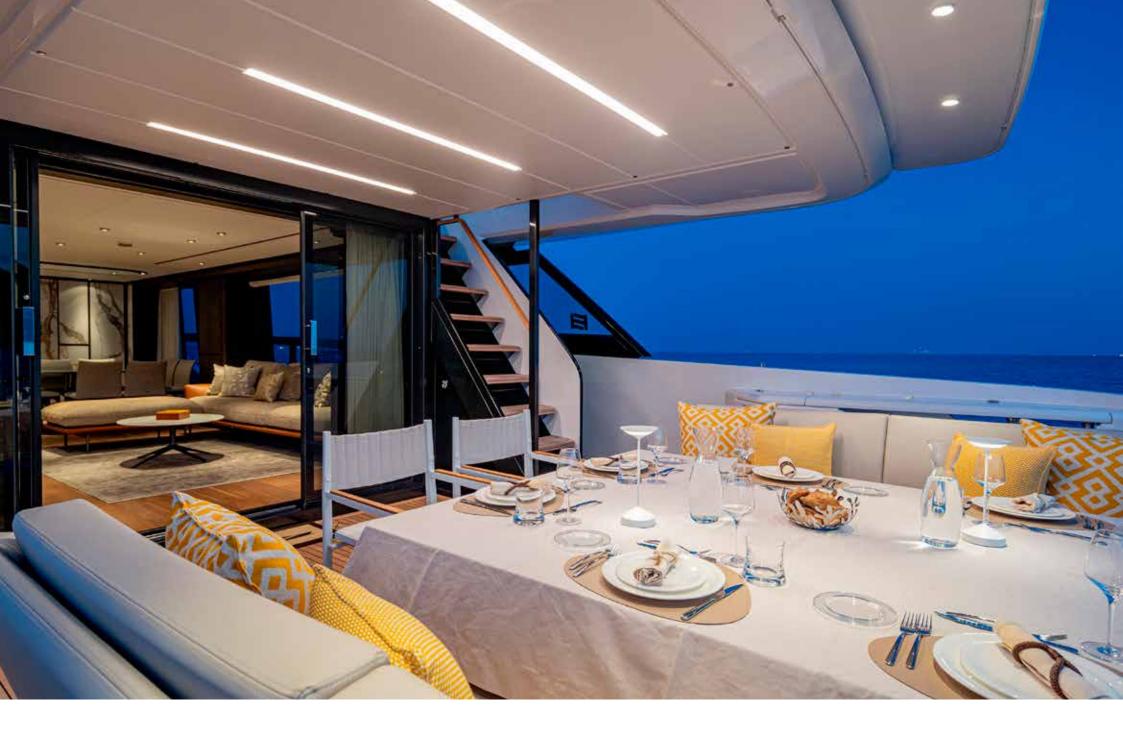

Ferretti 860 VITTORIA is an innovative yacht with dynamic and clean lines. The cockpit's area is furnished with two sofas and a table that seats up to 8 people. The flybridge has a dinette, a multi-function bar unit and comfortable sun beds. Forward you can find a sunbathing area with sofas and a coffee table.