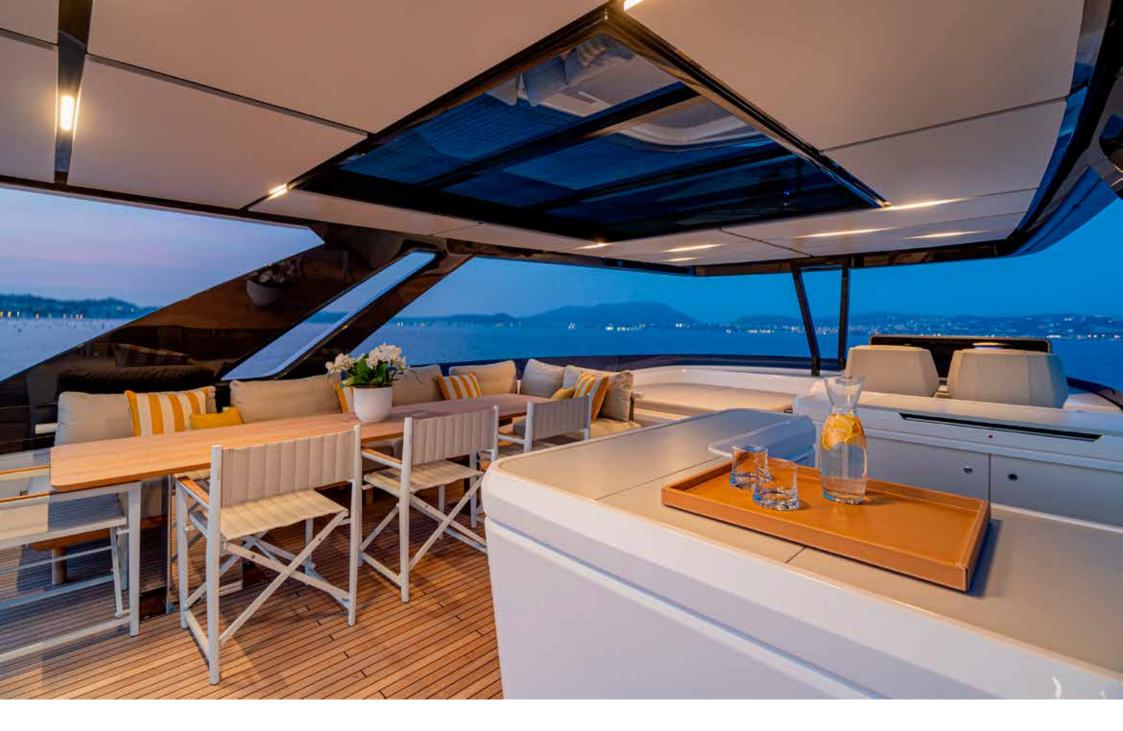

Ferretti 860 VITTORIA is an innovative yacht with dynamic and clean lines. The cockpit's area is furnished with two sofas and a table that seats up to 8 people. The flybridge has a dinette, a multi-function bar unit and comfortable sun beds. Forward you can find a sunbathing area with sofas and a coffee table.