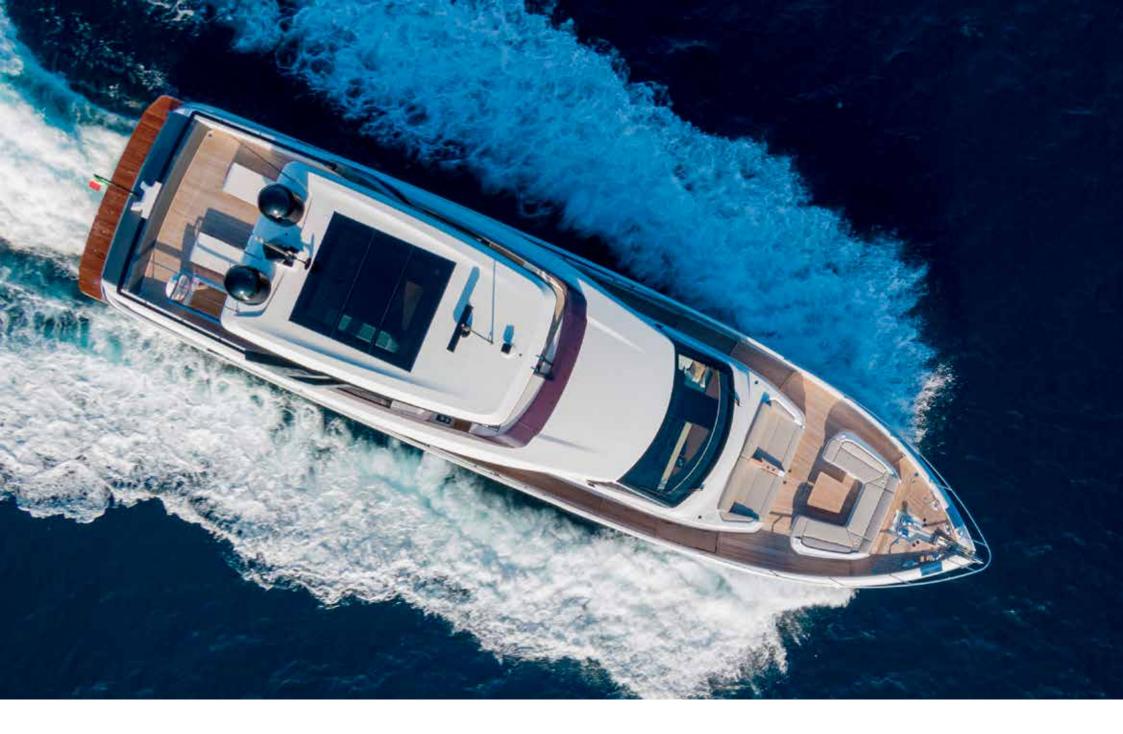

## VITTORIA | FERRETTI 860

The Ferretti 860 VITTORIA is the latest creation from Ferretti Group Shipyard, featuring exterior design by Filippo Salvetti and interior by Ideaeitalia. With an overall length of 26.95 m she provides space and furniture of a much much larger yacht.

Ferretti 860 VITTORIA is an innovative yacht with dynamic and clean lines. The cockpit's area is furnished with two sofas and a table that seats up to 8 people. The flybridge has a dinette, a multi-function bar unit and comfortable sun beds. Forward you can find a sunbathing area with sofas and a coffee table.