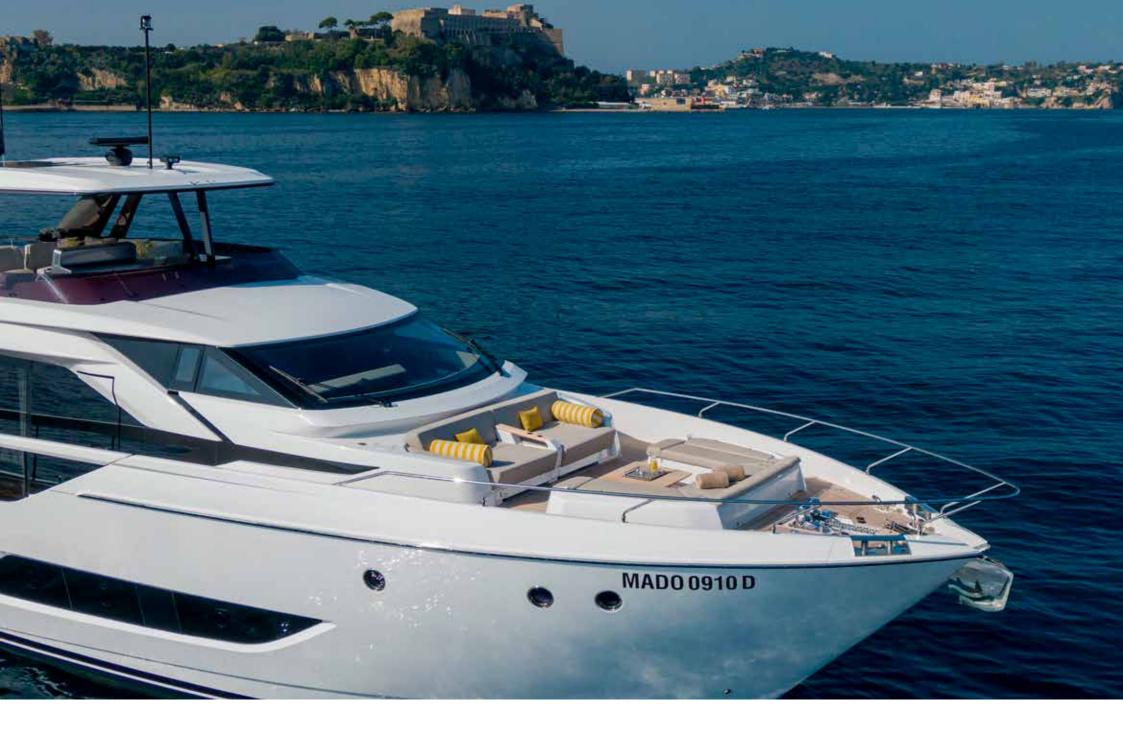

Ferretti 860 VITTORIA is an innovative yacht with dynamic and clean lines. The cockpit's area is furnished with two sofas and a table that seats up to 8 people. The flybridge has a dinette, a multi-function bar unit and comfortable sun beds. Forward you can find a sunbathing area with sofas and a coffee table.