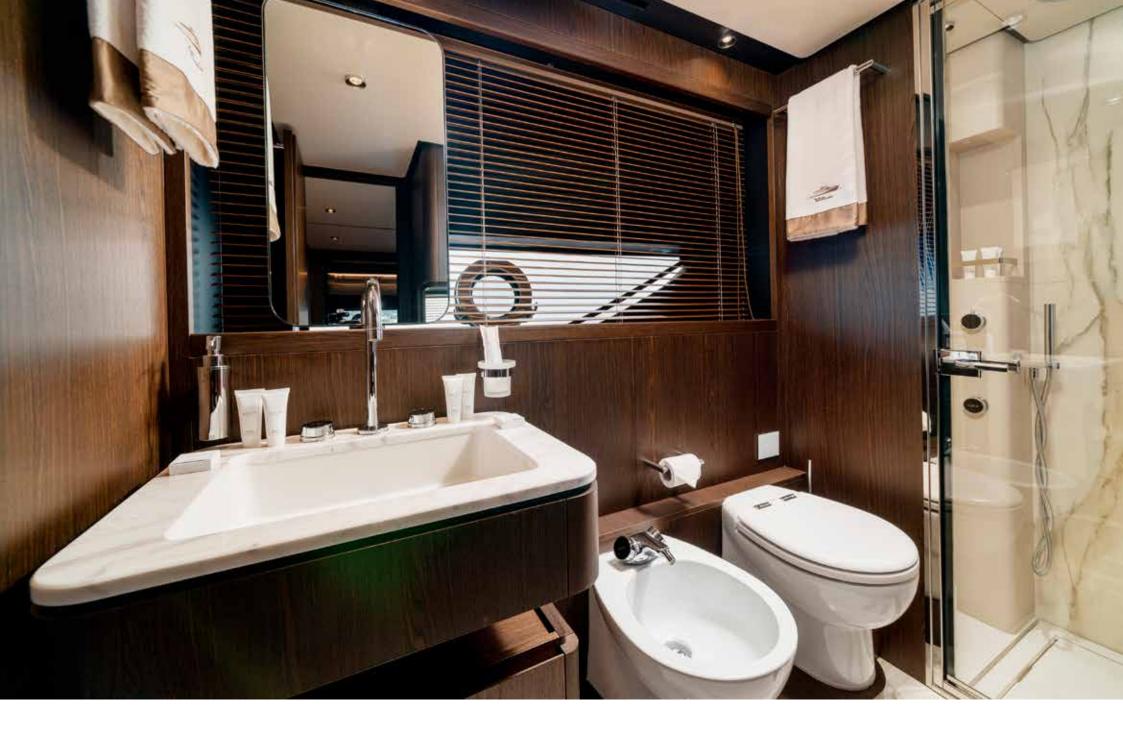

The fresh and contemporary interior stands out for its unmistakable style and for the full-height windows that flood with the yacht with natural light.

The helical staircase on the main deck leads down to the lower deck, where there are 4 double cabins, including 1 Master with king size bed based amidships and 1 VIP with queen size bed based forward, 1 double and 1 Twin. All cabins are air conditioned, with en-suite facilities and TV SAT.