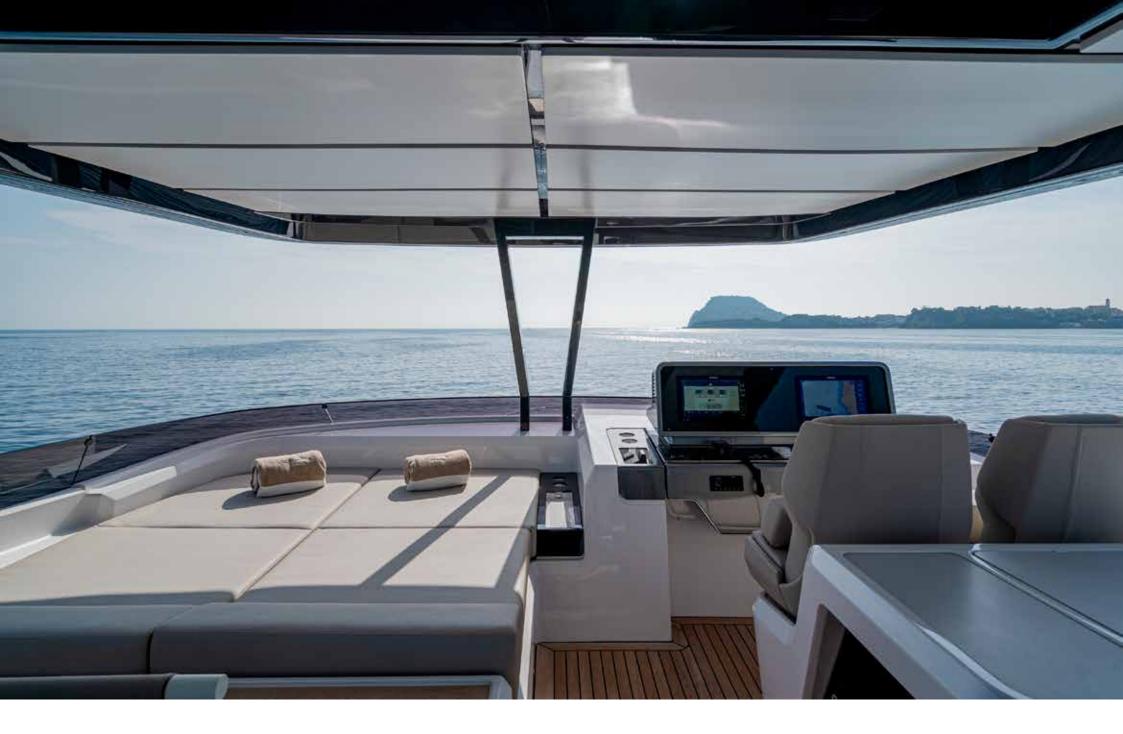

Ferretti 860 VITTORIA is an innovative yacht with dynamic and clean lines. The cockpit's area is furnished with two sofas and a table that seats up to 8 people. The flybridge has a dinette, a multi-function bar unit and comfortable sun beds. Forward you can find a sunbathing area with sofas and a coffee table.