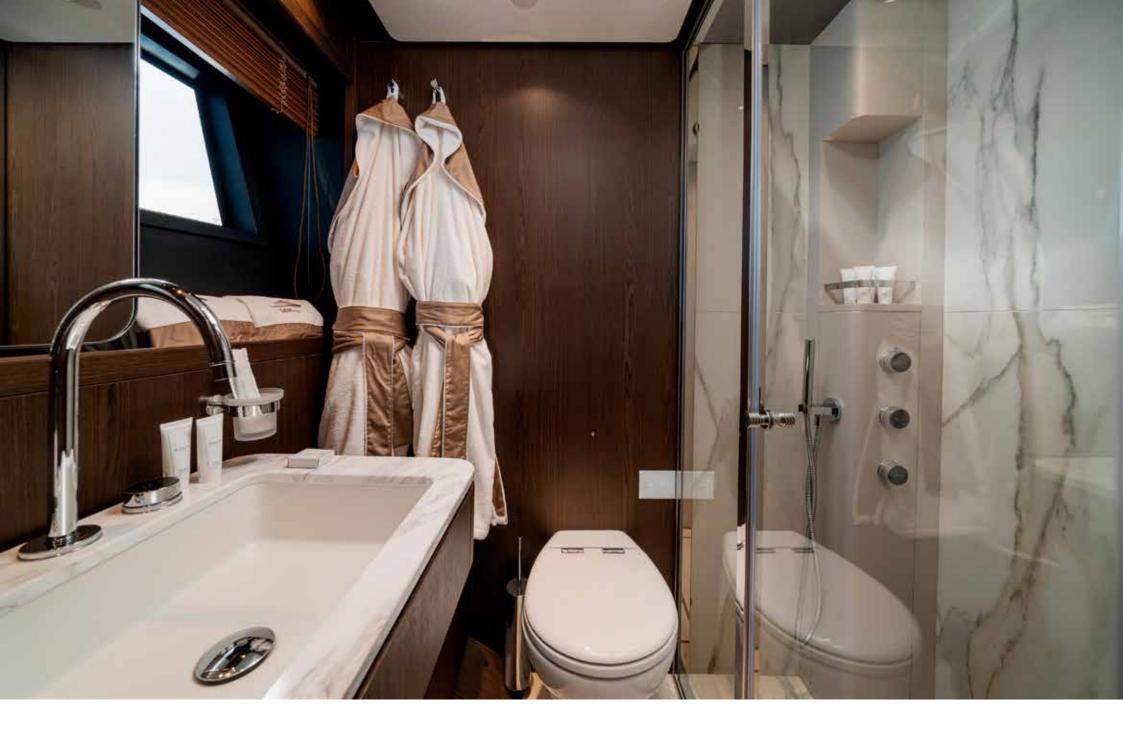

The fresh and contemporary interior stands out for its unmistakable style and for the full-height windows that flood with the yacht with natural light.

The helical staircase on the main deck leads down to the lower deck, where there are 4 double cabins, including 1 Master with king size bed based amidships and 1 VIP with queen size bed based forward, 1 double and 1 Twin. All cabins are air conditioned, with en-suite facilities and TV SAT.