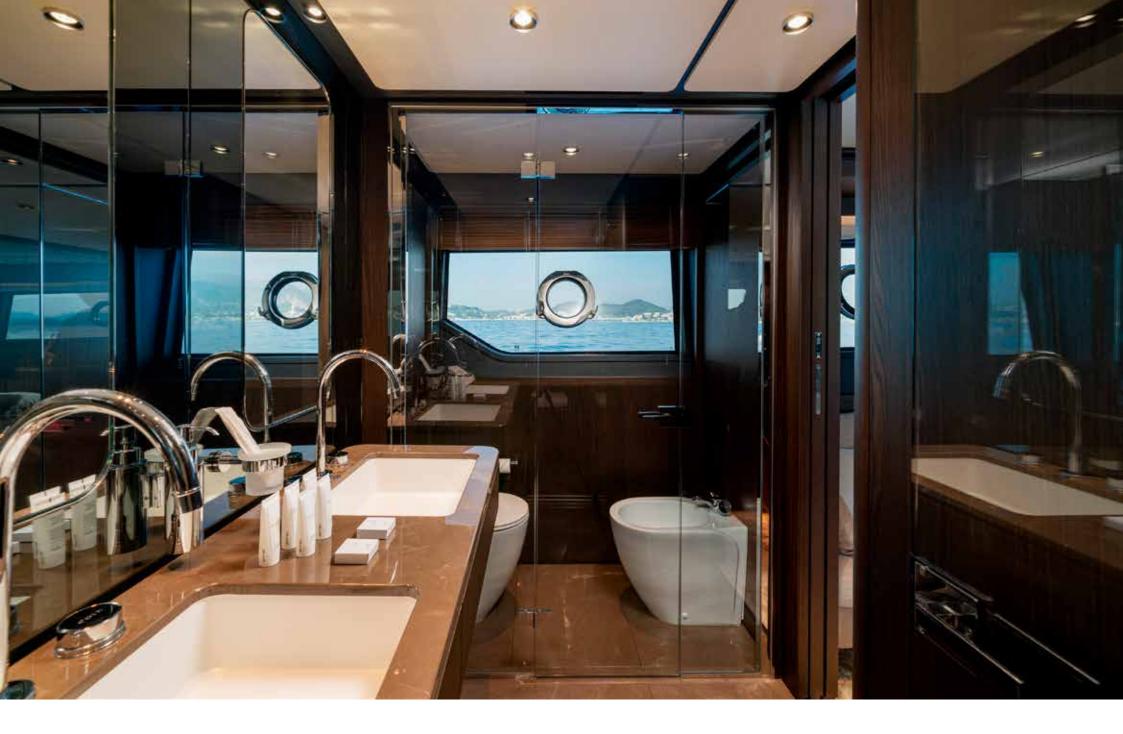

The fresh and contemporary interior stands out for its unmistakable style and for the full-height windows that flood with the yacht with natural light.

The helical staircase on the main deck leads down to the lower deck, where there are 4 double cabins, including 1 Master with king size bed based amidships and 1 VIP with queen size bed based forward, 1 double and 1 Twin. All cabins are air conditioned, with en-suite facilities and TV SAT.