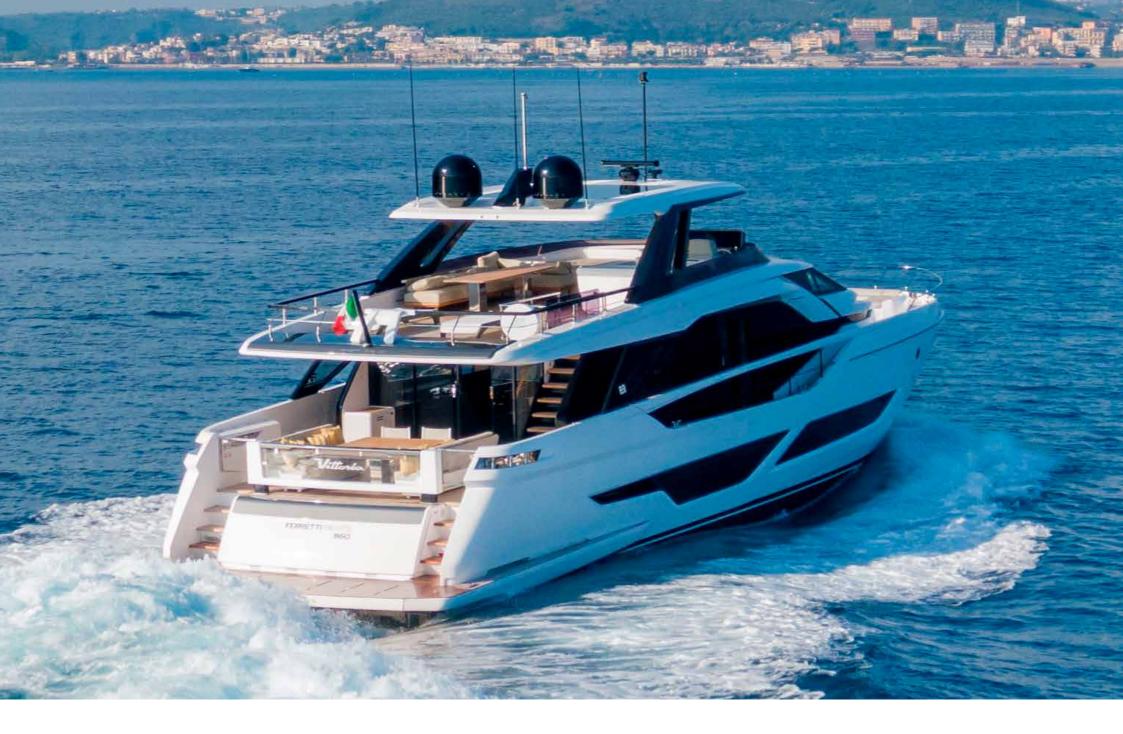

## VITTORIA | FERRETTI 860

The Ferretti 860 VITTORIA is the latest creation from Ferretti Group Shipyard, featuring exterior design by Filippo Salvetti and interior by Ideaeitalia. With an overall length of 26.95 m she provides space and furniture of a much much larger yacht.

VITTORIA comes with gyroscopic stabilizers and vector fins that give the yacht a great stability both at anchor and underway. Furthermore she has a very low fuel consumption. Boasting a vast array of water toys, this Ferretti 860 is operated by 4 crew members.