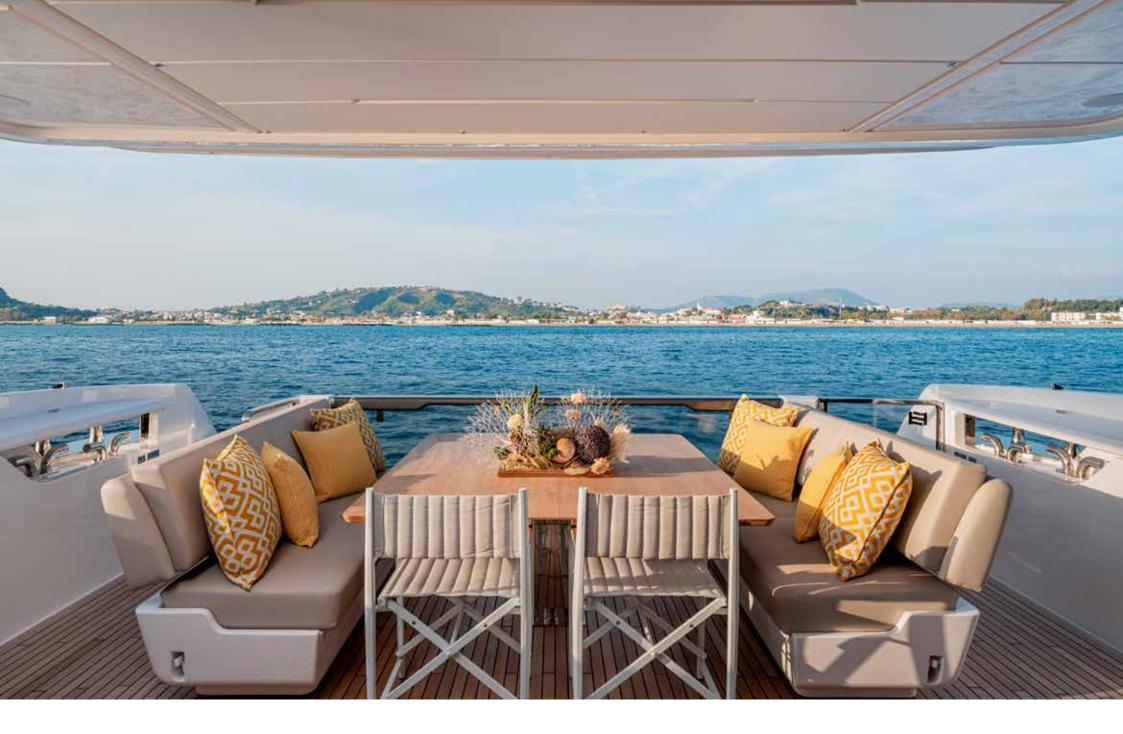

Ferretti 860 VITTORIA is an innovative yacht with dynamic and clean lines. The cockpit's area is furnished with two sofas and a table that seats up to 8 people. The flybridge has a dinette, a multi-function bar unit and comfortable sun beds. Forward you can find a sunbathing area with sofas and a coffee table.