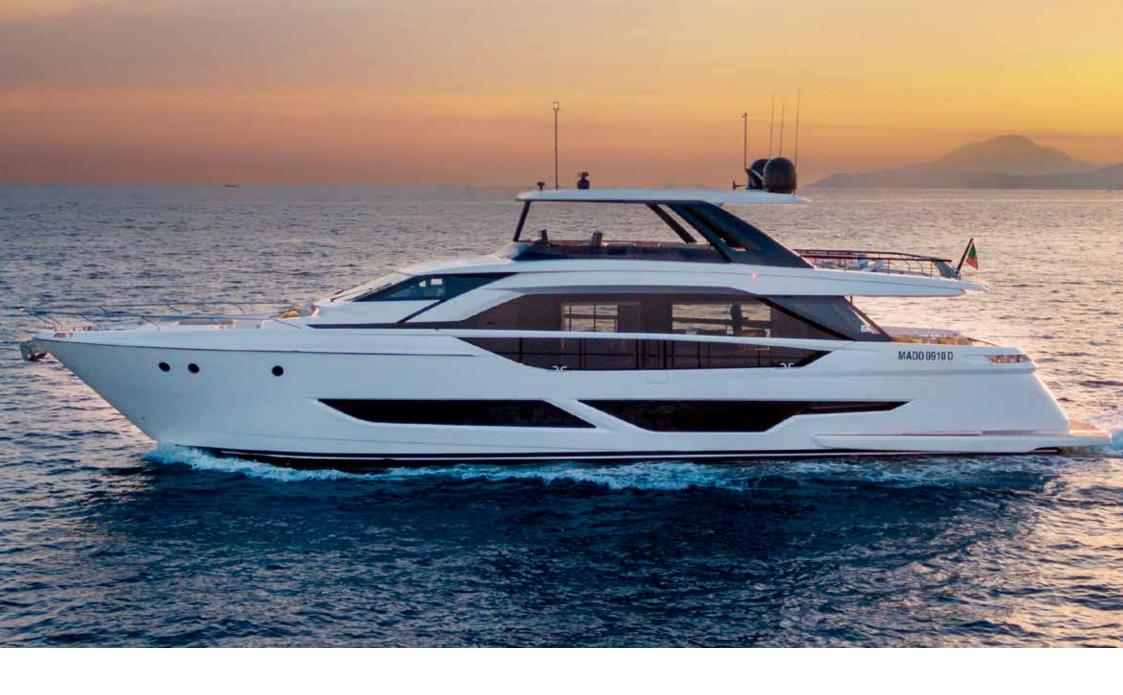

## VITTORIA | FERRETTI 860

The Ferretti 860 VITTORIA is the latest creation from Ferretti Group Shipyard, featuring exterior design by Filippo Salvetti and interior by Ideaeitalia. With an overall length of 26.95 m she provides space and furniture of a much much larger yacht.

Ferretti 860 VITTORIA is an innovative yacht with dynamic and clean lines. The cockpit's area is furnished with two sofas and a table that seats up to 8 people. The flybridge has a dinette, a multi-function bar unit and comfortable sun beds. Forward you can find a sunbathing area with sofas and a coffee table.