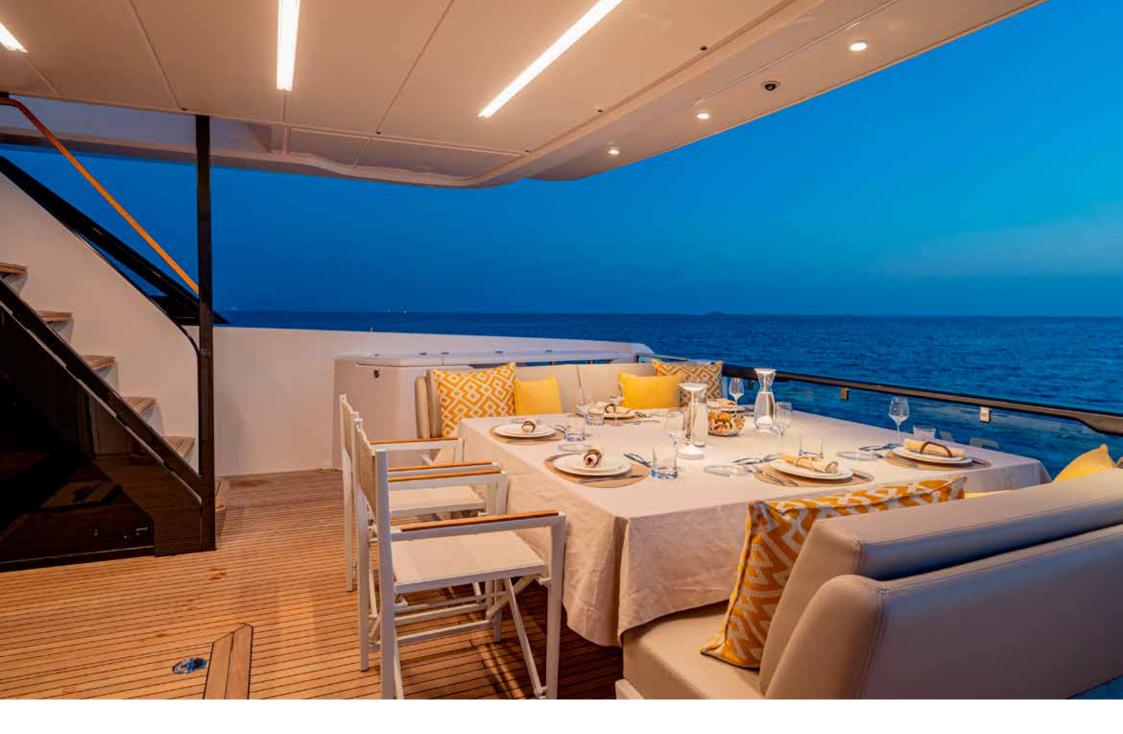

Ferretti 860 VITTORIA is an innovative yacht with dynamic and clean lines. The cockpit's area is furnished with two sofas and a table that seats up to 8 people. The flybridge has a dinette, a multi-function bar unit and comfortable sun beds. Forward you can find a sunbathing area with sofas and a coffee table.