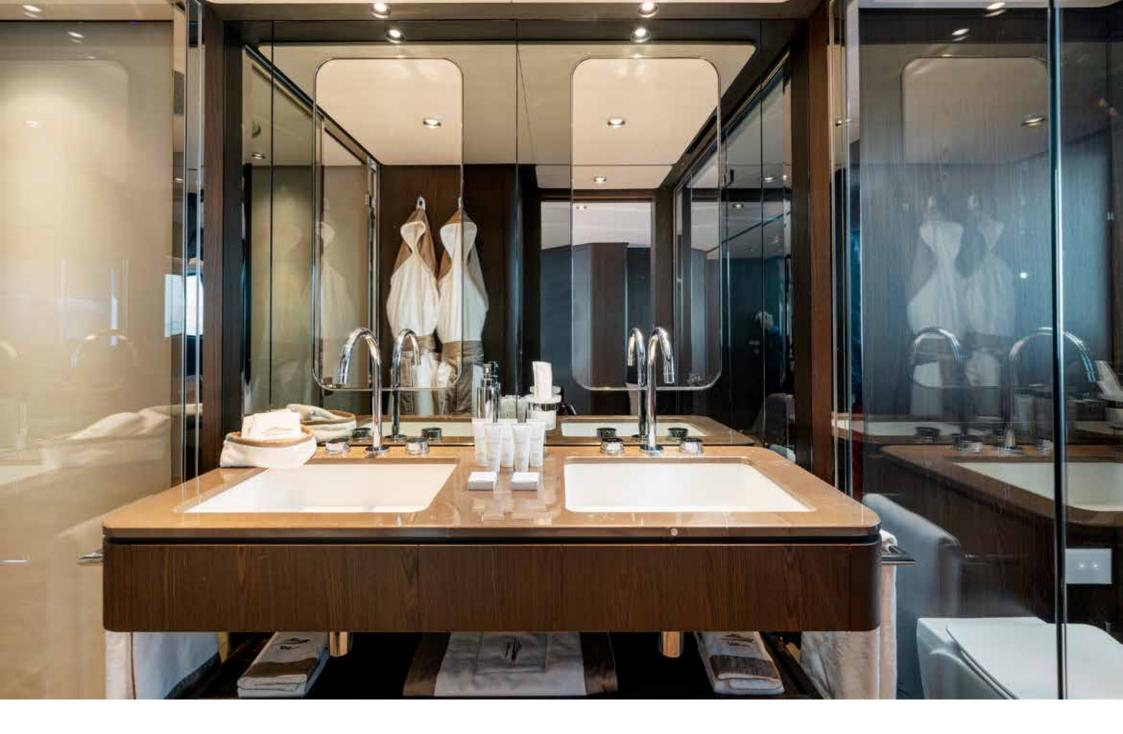

The fresh and contemporary interior stands out for its unmistakable style and for the full-height windows that flood with the yacht with natural light.

The helical staircase on the main deck leads down to the lower deck, where there are 4 double cabins, including 1 Master with king size bed based amidships and 1 VIP with queen size bed based forward, 1 double and 1 Twin. All cabins are air conditioned, with en-suite facilities and TV SAT.