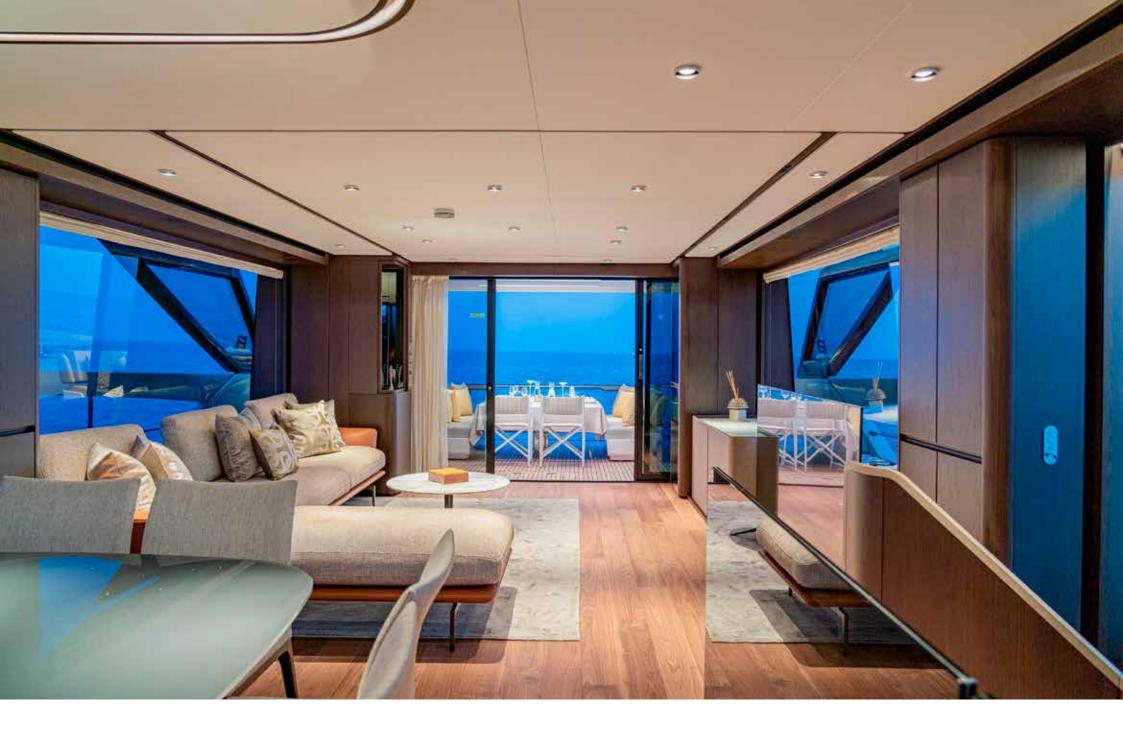

The fresh and contemporary interior stands out for its unmistakable style and for the full-height windows that flood with the yacht with natural light.

The helical staircase on the main deck leads down to the lower deck, where there are 4 double cabins, including 1 Master with king size bed based amidships and 1 VIP with queen size bed based forward, 1 double and 1 Twin. All cabins are air conditioned, with en-suite facilities and TV SAT.

Ferretti 860 VITTORIA is an innovative yacht with dynamic and clean lines. The cockpit's area is furnished with two sofas and a table that seats up to 8 people. The flybridge has a dinette, a multi-function bar unit and comfortable sun beds. Forward you can find a sunbathing area with sofas and a coffee table.