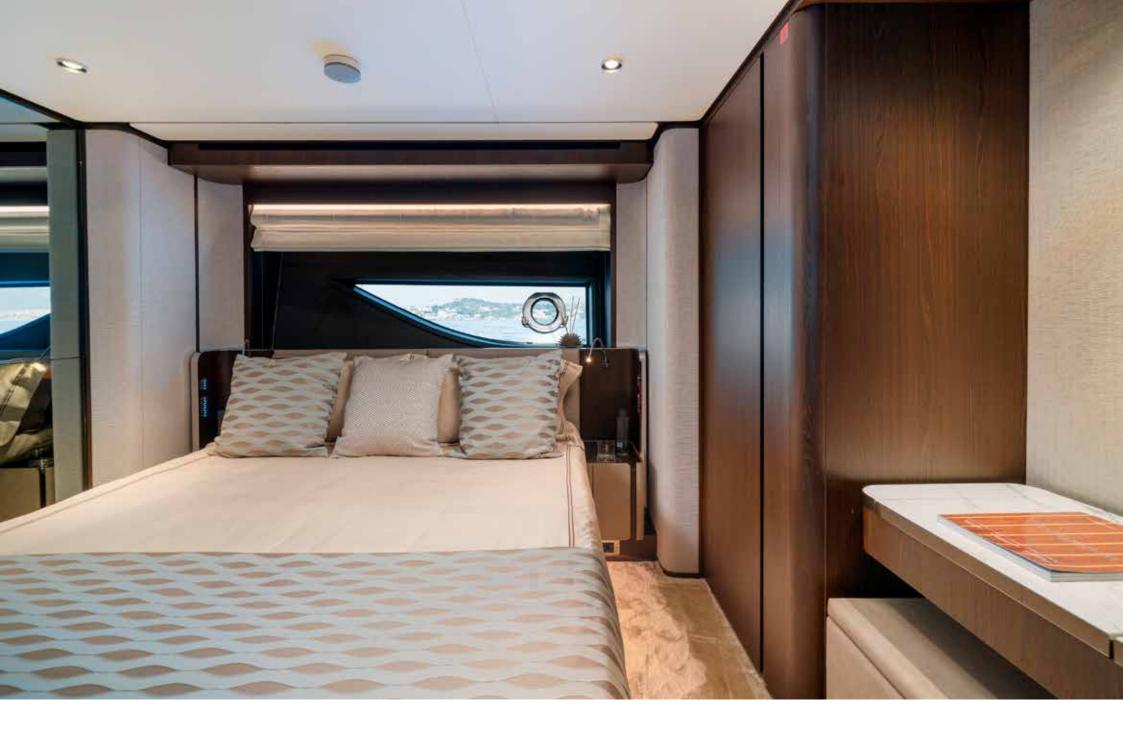

The fresh and contemporary interior stands out for its unmistakable style and for the full-height windows that flood with the yacht with natural light.

The helical staircase on the main deck leads down to the lower deck, where there are 4 double cabins, including 1 Master with king size bed based amidships and 1 VIP with queen size bed based forward, 1 double and 1 Twin. All cabins are air conditioned, with en-suite facilities and TV SAT.