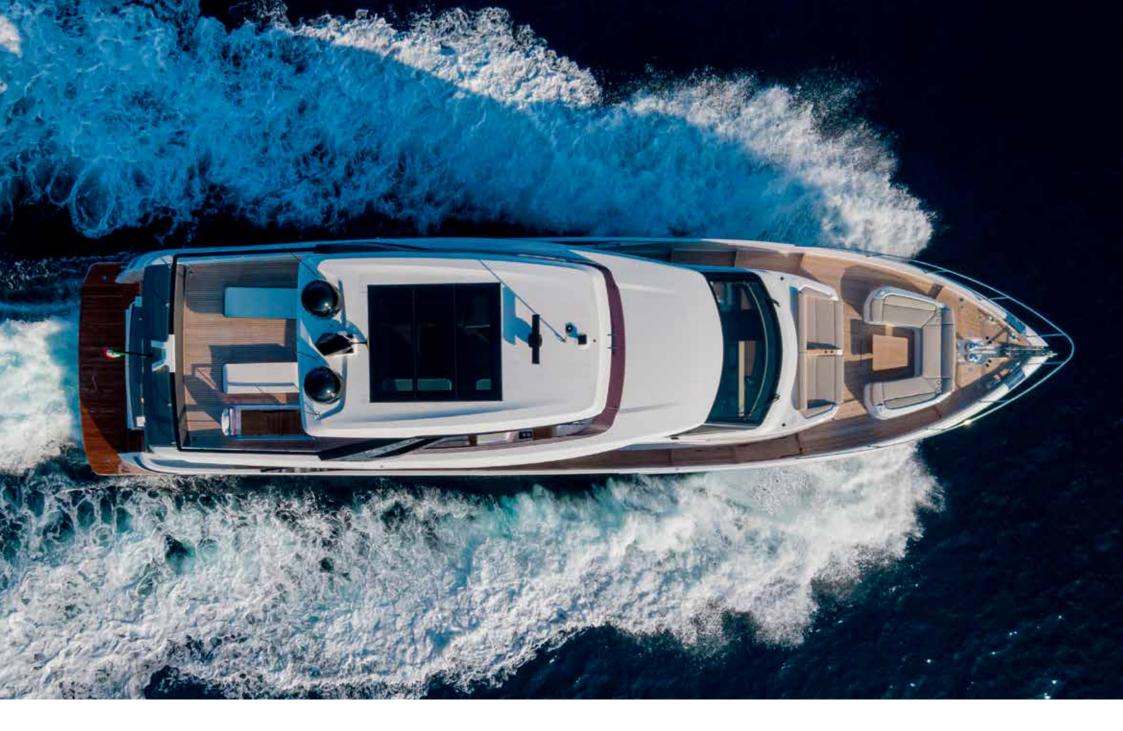

## VITTORIA | FERRETTI 860

The Ferretti 860 VITTORIA is the latest creation from Ferretti Group Shipyard, featuring exterior design by Filippo Salvetti and interior by Ideaeitalia. With an overall length of 26.95 m she provides space and furniture of a much much larger yacht.

Ferretti 860 VITTORIA is an innovative yacht with dynamic and clean lines. The cockpit's area is furnished with two sofas and a table that seats up to 8 people. The flybridge has a dinette, a multi-function bar unit and comfortable sun beds. Forward you can find a sunbathing area with sofas and a coffee table.