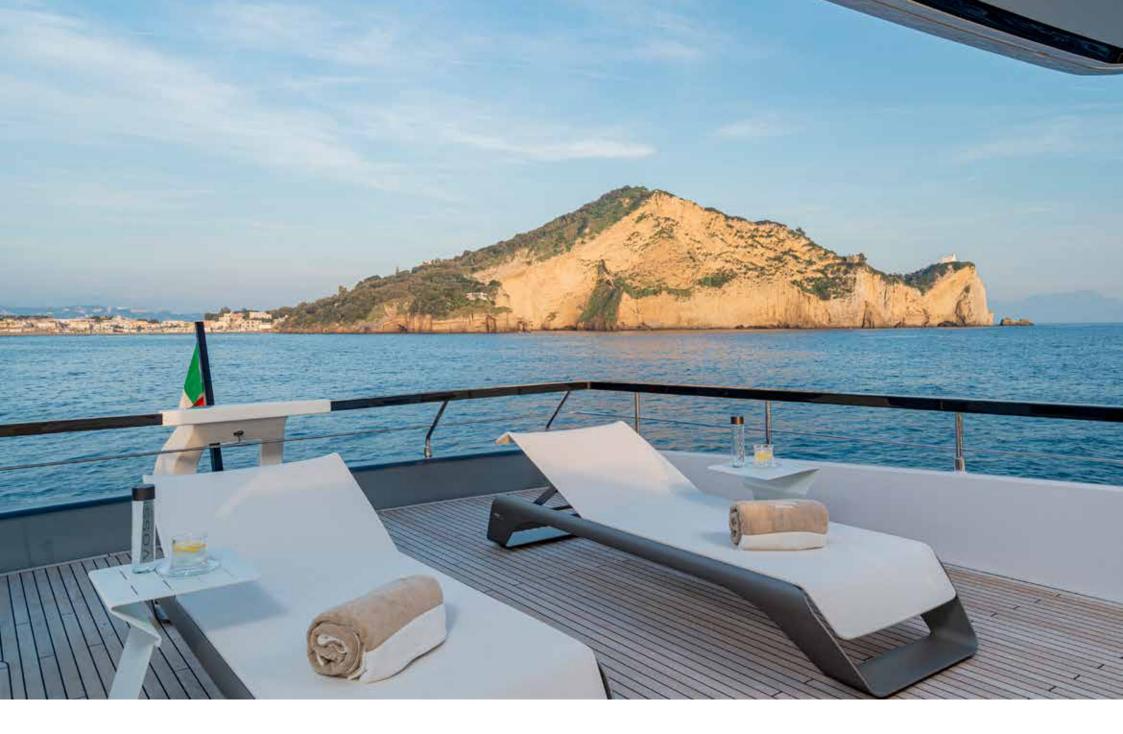

Ferretti 860 VITTORIA is an innovative yacht with dynamic and clean lines. The cockpit's area is furnished with two sofas and a table that seats up to 8 people. The flybridge has a dinette, a multi-function bar unit and comfortable sun beds. Forward you can find a sunbathing area with sofas and a coffee table.