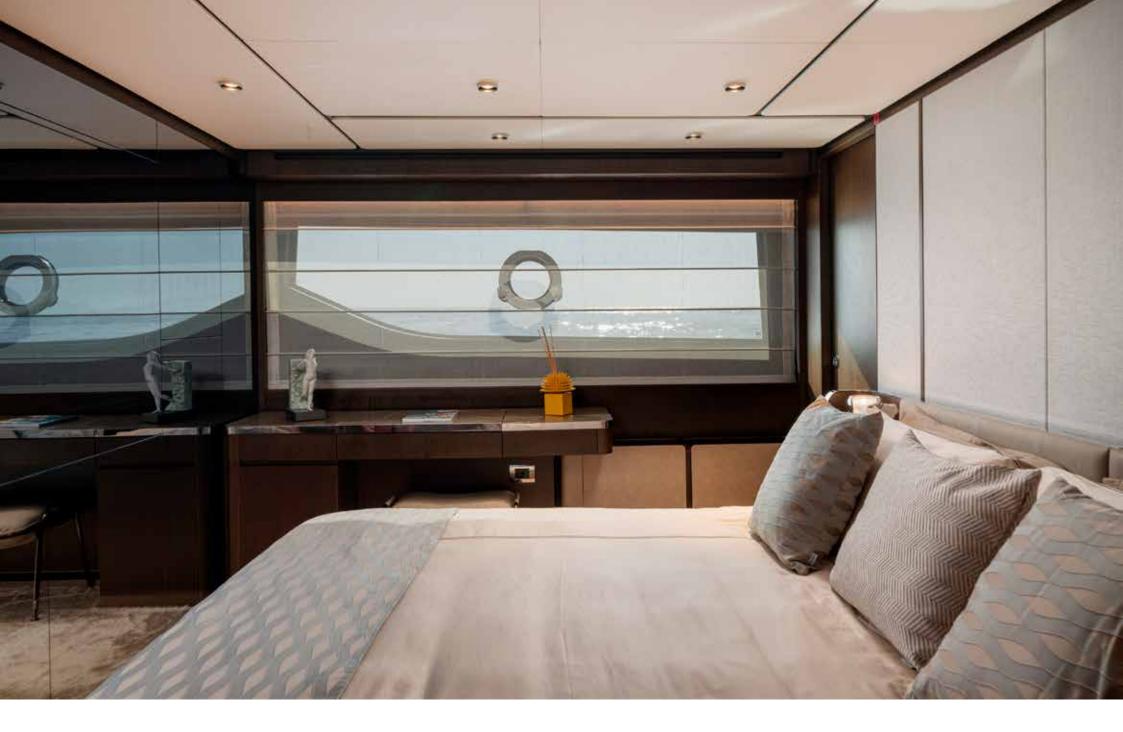

The fresh and contemporary interior stands out for its unmistakable style and for the full-height windows that flood with the yacht with natural light.

The helical staircase on the main deck leads down to the lower deck, where there are 4 double cabins, including 1 Master with king size bed based amidships and 1 VIP with queen size bed based forward, 1 double and 1 Twin. All cabins are air conditioned, with en-suite facilities and TV SAT.